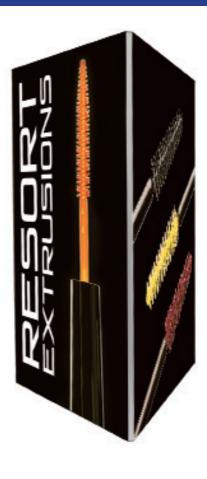

## **BIG SKY TRIANGLE 4FT (NON-BACKLIT)**

## **Product Features**

Big Sky Triangle is a double-sided extrusion with a profile width of 36mm (1.42 in.). Very similar to the BigSky-32D and BigSky-60D, Big Sky Triangle creates three-sided counters, podiums and towers in varied sizes. Big Sky Triangle accepts three individual custom fabric graphics, excluding top and bottom. An inside corner extrusion can be added to make more complex shapes. You can add-on an acrylic countertop to convert the structure into a podium or counter display. LED lighting options are available to backlight your counter or tower to help your message really stand out.

|                   | -            |
|-------------------|--------------|
| Display Dimension | 4' x 4' x 8' |
| Graphic Size      | 49" x 97"    |
|                   |              |