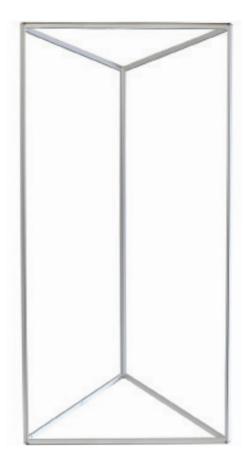

## **Product Features**

Big Sky Triangle is a double-sided extrusion with a profile width of 36mm (1.42 in.). Very similar to the BigSky-32D and BigSky-60D, Big Sky Triangle creates three-sided counters, podiums and towers in varied sizes. Big Sky Triangle accepts three individual custom fabric graphics, excluding top and bottom. An inside corner extrusion can be added to make more complex shapes. You can add-on an acrylic countertop to convert the structure into a podium or counter display. LED lighting options are available to backlight your counter or tower to help your message really stand out.

| not be visible once the grapine is instance into the name. |               |                     |  |  |
|------------------------------------------------------------|---------------|---------------------|--|--|
| Construction                                               |               |                     |  |  |
| Aluminum Extrusion Frame                                   |               | Plastic Corner Caps |  |  |
| Weights - Dimensions                                       |               |                     |  |  |
| Shipping Weight                                            | 22 lbs        |                     |  |  |
| Shipping Dimensions                                        | 6" x 6" x 96" |                     |  |  |
| Package Includes                                           |               |                     |  |  |
| (3) Vertical Extrusion pieces                              |               | (1) Tool            |  |  |
| (6) Horizontal Extrusion pieces                            |               |                     |  |  |
| Warranty                                                   |               |                     |  |  |
| 1 year on frame                                            |               | 1 year on graphic   |  |  |