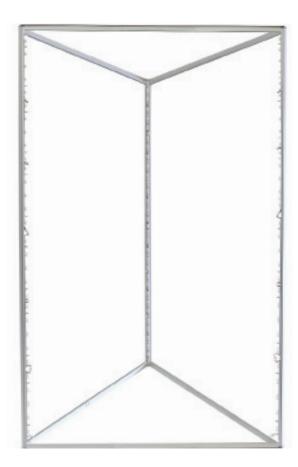

## **Product Features**

Big Sky Triangle is a double-sided extrusion with a profile width of 36mm (1.42 in.). Very similar to the BigSky-32D and BigSky-60D, Big Sky Triangle creates three-sided counters, podiums and towers in varied sizes. Big Sky Triangle accepts three individual custom fabric graphics, excluding top and bottom. An inside corner extrusion can be added to make more complex shapes. You can add-on an acrylic countertop to convert the structure into a podium or counter display. LED lighting options are available to backlight your counter or tower to help your message really stand out.

| 3 1                             |      |                     |  |  |
|---------------------------------|------|---------------------|--|--|
| Construction                    |      |                     |  |  |
| Aluminum Extrusion Frame        |      | Plastic Corner Caps |  |  |
| Weights - Dimensions            |      |                     |  |  |
| Shipping Weight                 | 28 I | Blbs                |  |  |
| Shipping Dimensions             | 6" x | 6" x 96"            |  |  |
| Package Includes                |      |                     |  |  |
| (3) Vertical Extrusion pieces   |      | (1) Tool            |  |  |
| (6) Horizontal Extrusion pieces |      | (6) LED strips      |  |  |
| (1) Transformer                 |      |                     |  |  |
| Warranty                        |      |                     |  |  |
| 1 year on frame                 |      | 1 year on graphic   |  |  |