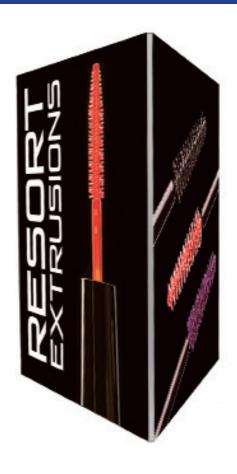

## **Product Features**

Big Sky Triangle is a double-sided extrusion with a profile width of 36mm (1.42 in.). Very similar to the BigSky-32D and BigSky-60D, Big Sky Triangle creates three-sided counters, podiums and towers in varied sizes. Big Sky Triangle accepts three individual custom fabric graphics, excluding top and bottom. An inside corner extrusion can be added to make more complex shapes. You can add-on an acrylic countertop to convert the structure into a podium or counter display. LED lighting options are available to backlight your counter or tower to help your message really stand out.

| Graphic Size 61" x 97" |  |
|------------------------|--|