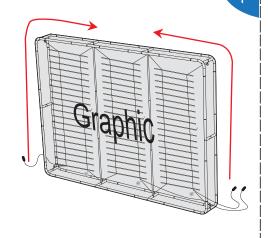

on one at a time after assembly, this helps avoid a sudden electrical overload and potential damage to the LED panels.



## **ASSEMBLY INSTRUCTIONS**

10FT Dazzle Portable LED Light Box

4



Put together the front and back large tube frames, as the picture shown, and prepare the center support tubes



Install the four corner horizontal support tubes first.



Install the rest of the horizontal support connectors



Install the vertical support tubes to finish the frame



Hang the LED lights into the frame sequentially, paying attention to the direction of the LED panel (see page 1)



Pull the graphic onto the frame from the bottom up. For single-sided displays the lights should face AWAY from the image. (The power cords for the lights should be pulled out from the holes in graphic)



Zip the zipper all the way around the frame.



Connect power to finish.



8