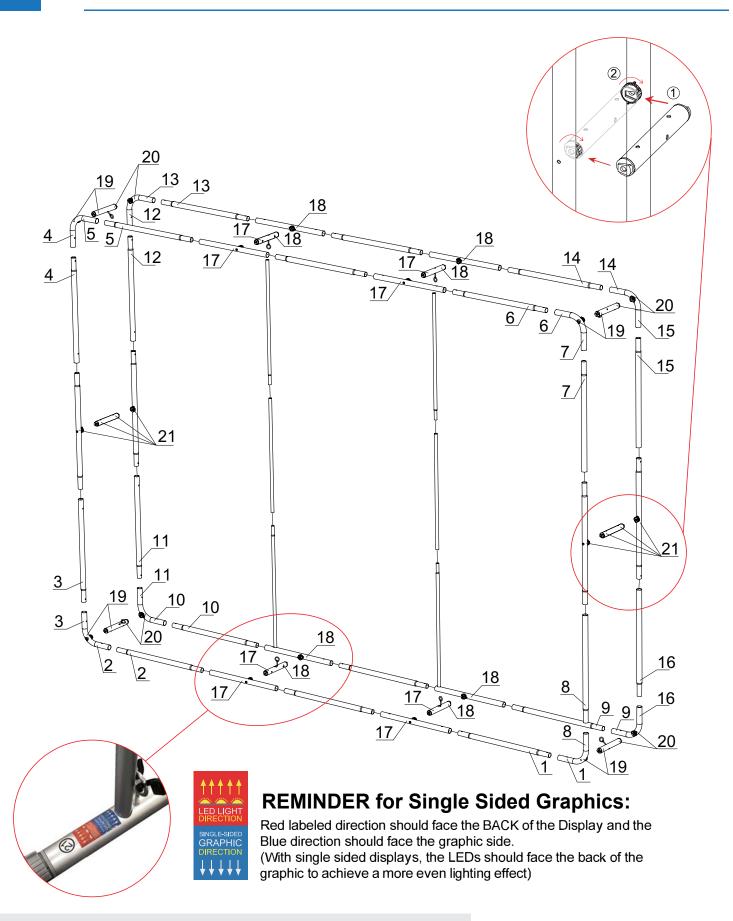

## **ASSEMBLY INSTRUCTIONS**

10FT Dazzle Portable LED Light Box

## Switch on LED Panels Individually:

Please switch the LED panels on one at a time after assembly, this helps avoid a sudden electrical overload and potential damage to the LED panels.

## **ASSEMBLY INSTRUCTIONS**

10FT Dazzle Portable LED Light Box

4

Put together the front and back large tube frames, as the picture shown, and prepare the center support tubes

Install the four corner horizontal support tubes first.

Install the rest of the horizontal support connectors

Install the vertical support tubes to finish the frame

Hang the LED lights into the frame sequentially, paying attention to the direction of the LED panel (see page 1)

Pull the graphic onto the frame from the bottom up. For single-sided displays the lights should face AWAY from the image. (The power cords for the lights should be pulled out from the holes in graphic)

Zip the zipper all the way around the frame.

Connect power to finish.

8