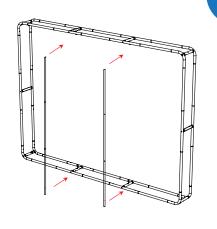

## **ASSEMBLY INSTRUCTIONS**

10FT Dazzle Portable LED Light Box

4

Put together the front and back large tube frames, as the picture shown, and prepare the center support tubes

Install the four corner horizontal support tubes first.

Install the rest of the horizontal support connectors

Install the vertical support tubes to finish the frame

Hang the LED lights into the frame sequentially, paying attention to the direction of the LED panel (see page 1)