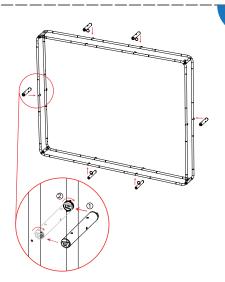

Install the rest of the horizontal support connectors

Install the vertical support tubes to finish the frame

Hang the LED lights into the frame sequentially, paying attention to the direction of the LED panel (see page 1)