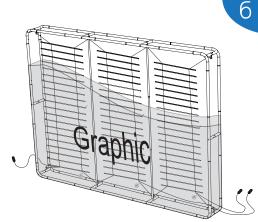

Pull the graphic onto the frame from the bottom up. For single-sided displays the lights should face AWAY from the image. (The power cords for the lights should be pulled out from the holes in graphic)