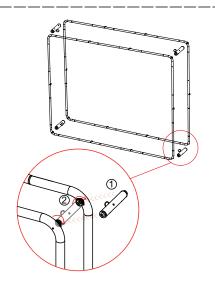

## **ASSEMBLY INSTRUCTIONS**

10FT Dazzle Portable LED Light Box

4

Put together the front and back large tube frames, as the picture shown, and prepare the center support tubes

Install the four corner horizontal support tubes first.

Install the rest of the horizontal support connectors

Install the vertical support tubes to finish the frame

Hang the LED lights into the frame sequentially, paying attention to the direction of the LED panel (see page 1)