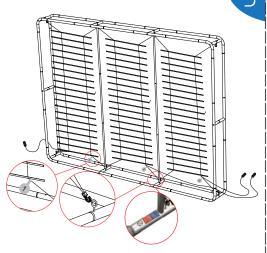

Install the rest of the horizontal support connectors

Install the vertical support tubes to finish the frame

Hang the LED lights into the frame sequentially, paying attention to the direction of the LED panel (see page 1)

Pull the graphic onto the frame from the bottom up. For single-sided displays the lights should face AWAY from the image. (The power cords for the lights should be pulled out from the holes in graphic)