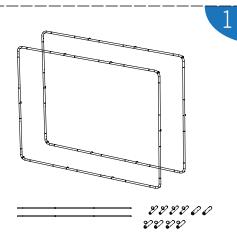

## **ASSEMBLY INSTRUCTIONS**

10FT Dazzle Portable LED Light Box

4

Put together the front and back large tube frames, as the picture shown, and prepare the center support tubes

Install the four corner horizontal support tubes first.