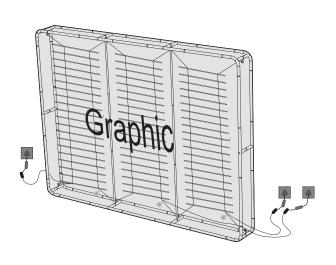

Pull the graphic onto the frame from the bottom up. For single-sided displays the lights should face AWAY from the image. (The power cords for the lights should be pulled out from the holes in graphic)