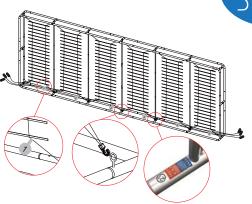

Install the rest of the horizontal support connectors

Install the vertical support tubes to finish the frame

Hang the LED lights into the frame sequentially, paying attention to the direction of the LED panel (see page 1)