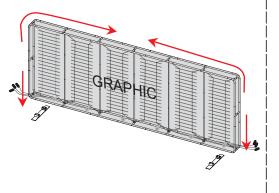

Zip the zipper all the way around the frame. Add feet.

Connect power to finish.

8

6