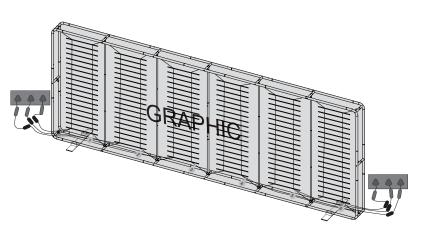

Pull the graphic onto the frame from the bottom up. For single-sided displays the lights should face AWAY from the image. (The power cords for the lights should be pulled out from the holes in graphic)