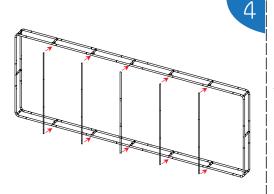

## **ASSEMBLY INSTRUCTIONS**

20FT Dazzle Portable LED Light Box

Put together the front and back large tube frames, as the picture shown, and prepare the center support tubes

Install the four corner horizontal support tubes first.

Install the rest of the horizontal support connectors

Install the vertical support tubes to finish the frame

Hang the LED lights into the frame sequentially, paying attention to the direction of the LED panel (see page 1)