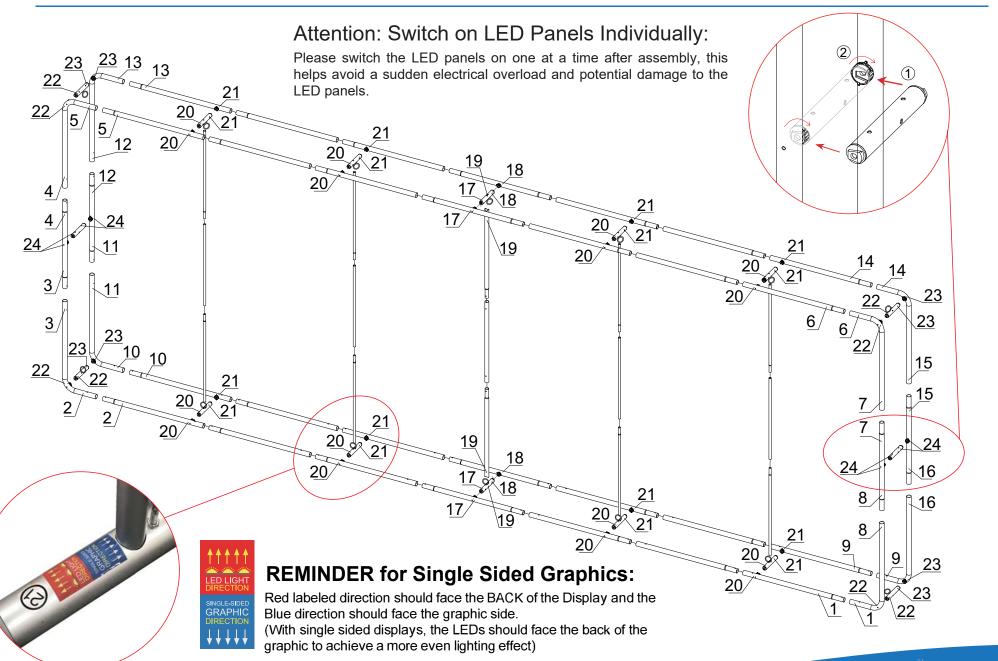

## **ASSEMBLY INSTRUCTIONS**

20FT Dazzle Portable LED Light Box



## **ASSEMBLY INSTRUCTIONS**

20FT Dazzle Portable LED Light Box



Put together the front and back large tube frames, as the picture shown, and prepare the center support tubes



Install the four corner horizontal support tubes first.



Install the rest of the horizontal support connectors



Install the vertical support tubes to finish the frame



Hang the LED lights into the frame sequentially, paying attention to the direction of the LED panel (see page 1)



Pull the graphic onto the frame from the bottom up. For single-sided displays the lights should face AWAY from the image. (The power cords for the lights should be pulled out from the holes in graphic)



Zip the zipper all the way around the frame. Add feet.



Connect power to finish.



8

6