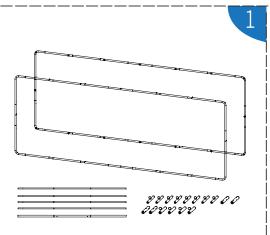

## **ASSEMBLY INSTRUCTIONS**

20FT Dazzle Portable LED Light Box

Put together the front and back large tube frames, as the picture shown, and prepare the center support tubes

Install the four corner horizontal support tubes first.