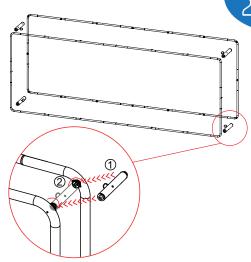

## **ASSEMBLY INSTRUCTIONS**

20FT Dazzle Portable LED Light Box

Put together the front and back large tube frames, as the picture shown, and prepare the center support tubes

Install the four corner horizontal support tubes first.

Install the rest of the horizontal support connectors

Install the vertical support tubes to finish the frame

Hang the LED lights into the frame sequentially, paying attention to the direction of the LED panel (see page 1)