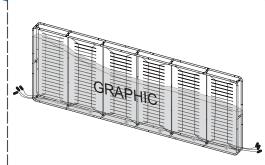

Pull the graphic onto the frame from the bottom up. For single-sided displays the lights should face AWAY from the image. (The power cords for the lights should be pulled out from the holes in graphic)