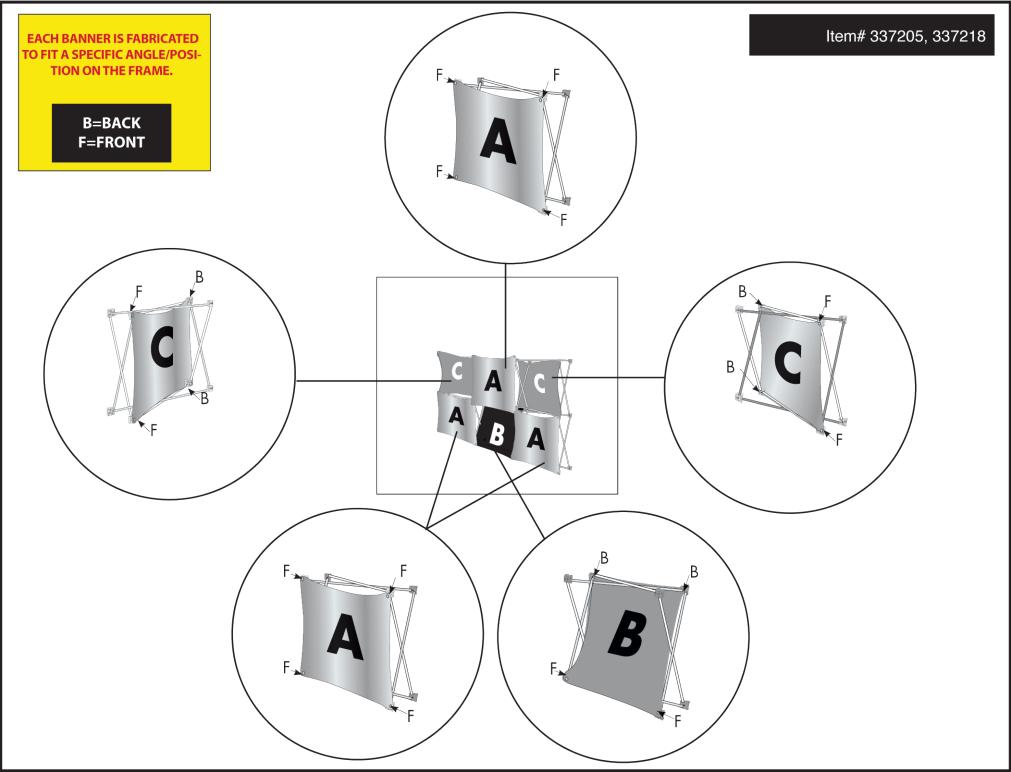

SAVING

All images must be embedded All fonts must be outlined

Submit 3 Art Files Labeled A1, A2, & A3

FINISHED AREA - 13.44"W x 14.37"H

**VISIBLE WHEN DISPLAYED** 

**SAFE AREA - 8.44"W x 9.37"H** 

KEEP IMPORTANT TEXT/LOGOS WITHIN THIS AREA

### **Banner B**

# PLEASE DELETE THIS LAYER BEFORE SAVING

All images must be embedded All fonts must be outlined

**FINISHED AREA - 13.44"W x 17"H** 

**VISIBLE WHEN DISPLAYED** 

**SAFE AREA - 8.44"W x 12"H** 

KEEP IMPORTANT TEXT/LOGOS WITHIN THIS AREA

#### **Banner C**

## PLEASE DELETE THIS LAYER BEFORE SAVING

All images must be embedded All fonts must be outlined

Submit 2 Art Files Labeled C1 & C2

FINISHED AREA - 15.9"W x 14.37"H

**VISIBLE WHEN DISPLAYED** 

**SAFE AREA - 10.9"W x 9.37"H** 

KEEP IMPORTANT TEXT/LOGOS WITHIN THIS AREA