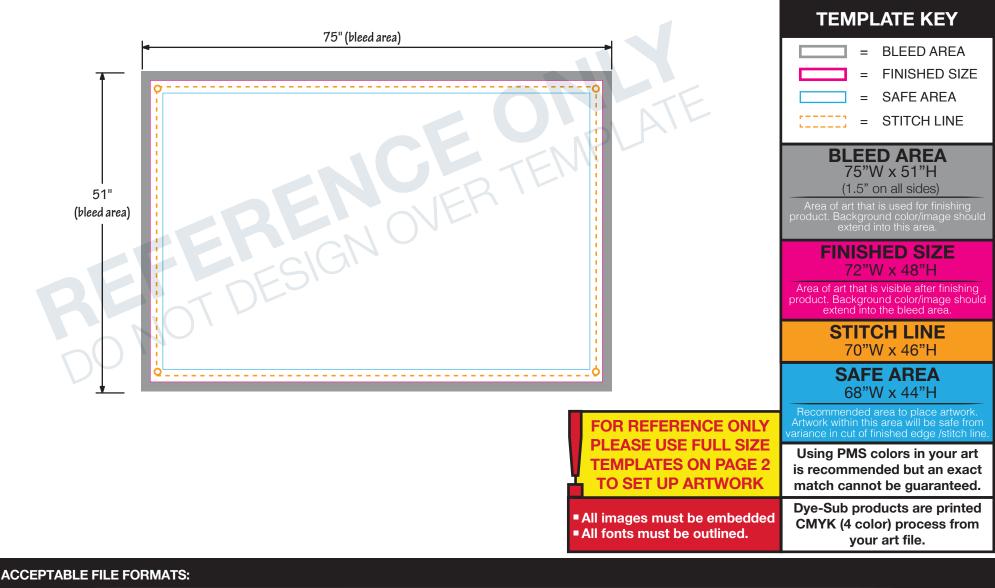

## 360° Adjustable Banner Display w/ 48" x 72" Banner

- Adobe Illustrator (.ai, .pdf, .eps) All Fonts Outlined
- Images Embedded

Raster image

Adobe Photoshop (.psd, .tif, .jpg)

• 200 DPI at 100% Scale

|                                                                                                                                            |  | ATE KEY       |  |
|--------------------------------------------------------------------------------------------------------------------------------------------|--|---------------|--|
|                                                                                                                                            |  | BLEED AREA    |  |
|                                                                                                                                            |  | FINISHED SIZE |  |
|                                                                                                                                            |  | SAFE AREA     |  |
|                                                                                                                                            |  | STITCH LINE   |  |
| <b>CUSTOMER NOTE:</b> Design your artwork on one artboard                                                                                  |  |               |  |
| <ul> <li>to the bleed area size. 75" W x 51</li> <li>All images must be embedded.</li> <li>All fonts must be in outline format.</li> </ul> |  |               |  |