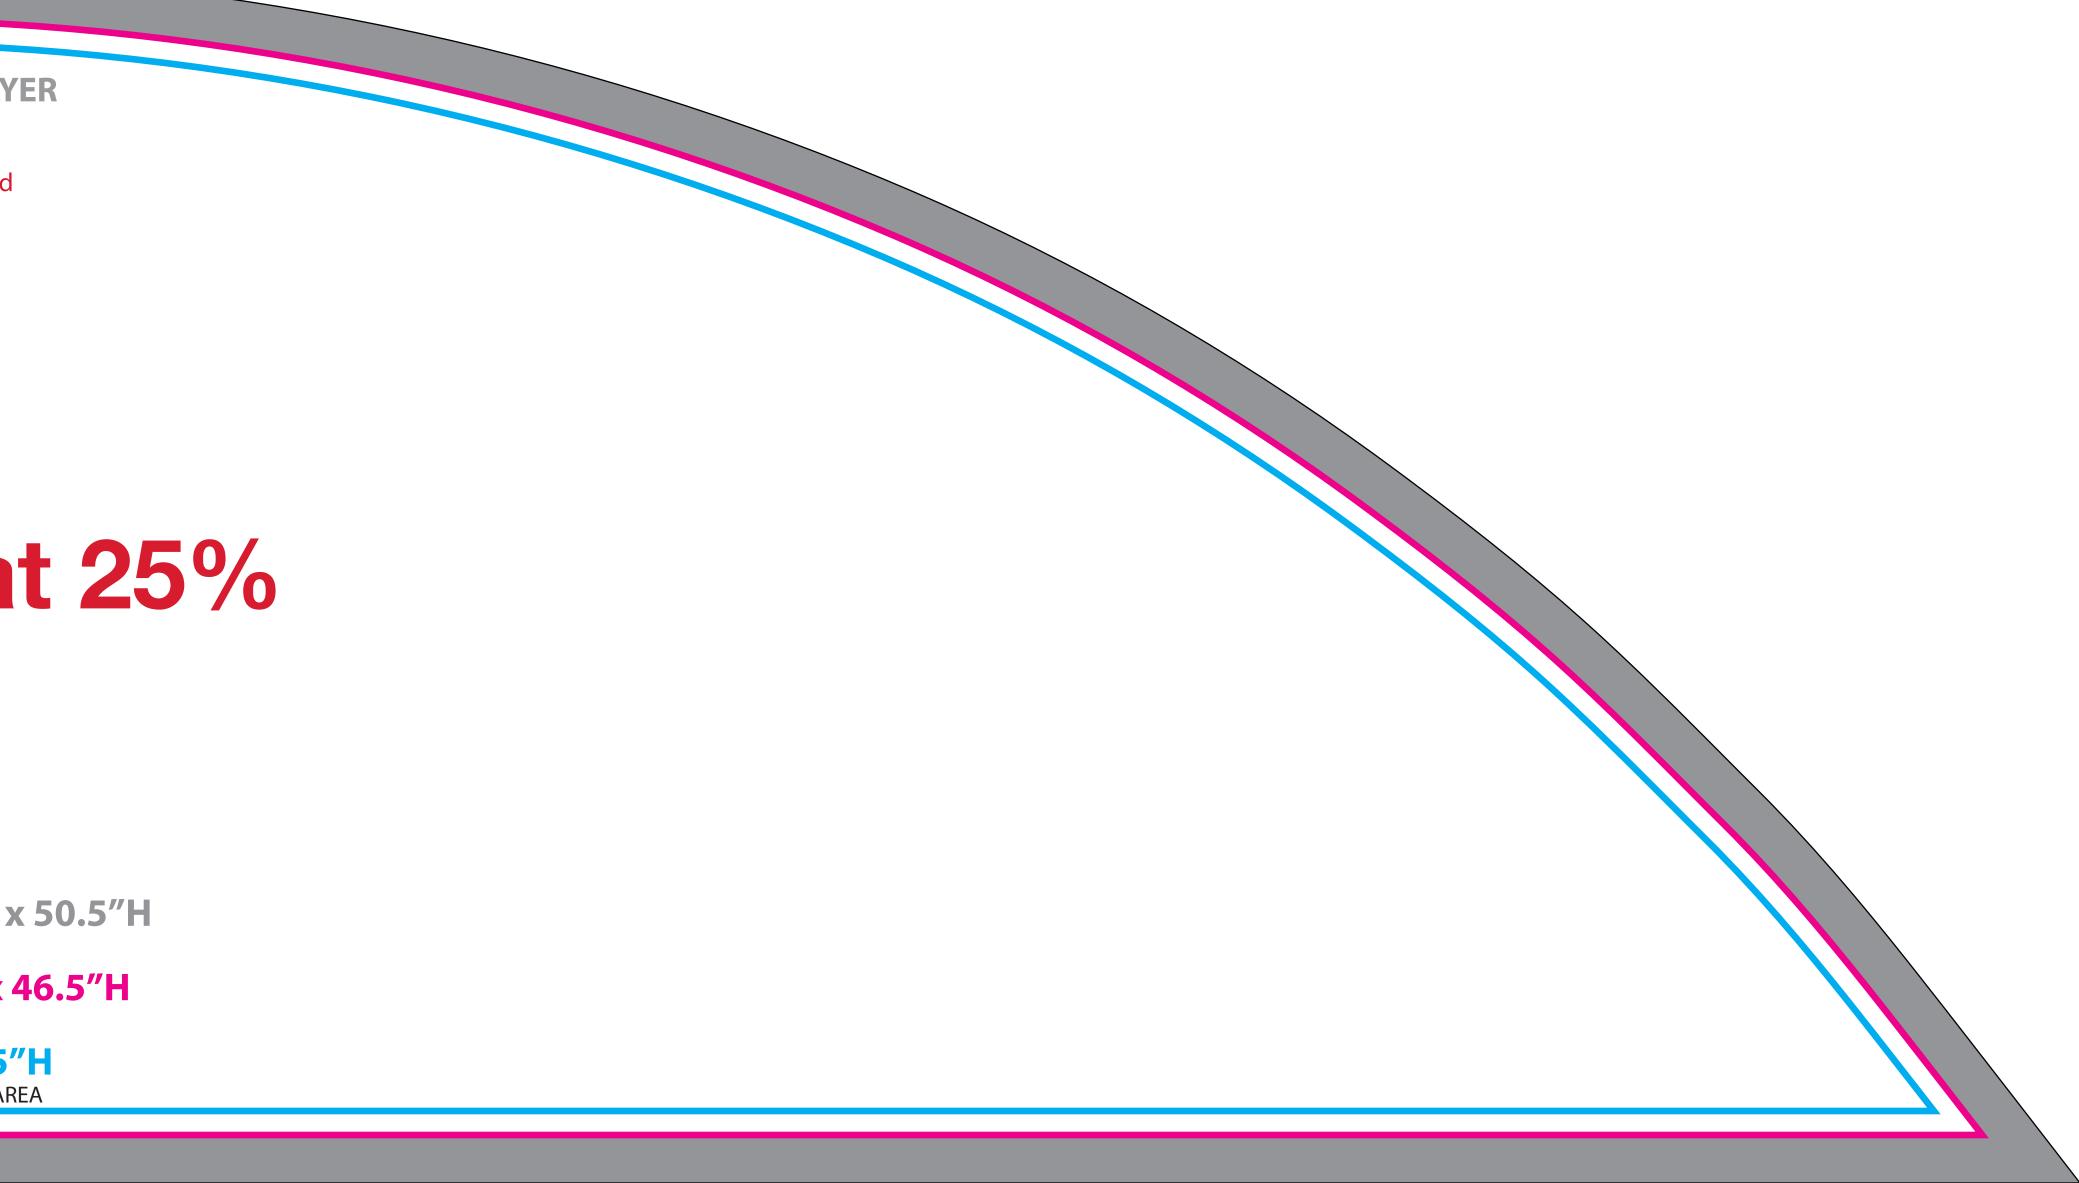

# **TEMPLATE at 25%**

BLEED AREA - 186.152"W x 50.5"H NOT VISIBLE WHEN DISPLAYED

**FINISHED AREA - 178"W x 46.5"H** VISIBLE WHEN DISPLAYED

**SAFE AREA - 174"W x 44.5"H** KEEP IMPORTANT TEXT/LOGOS WITHIN THIS AREA