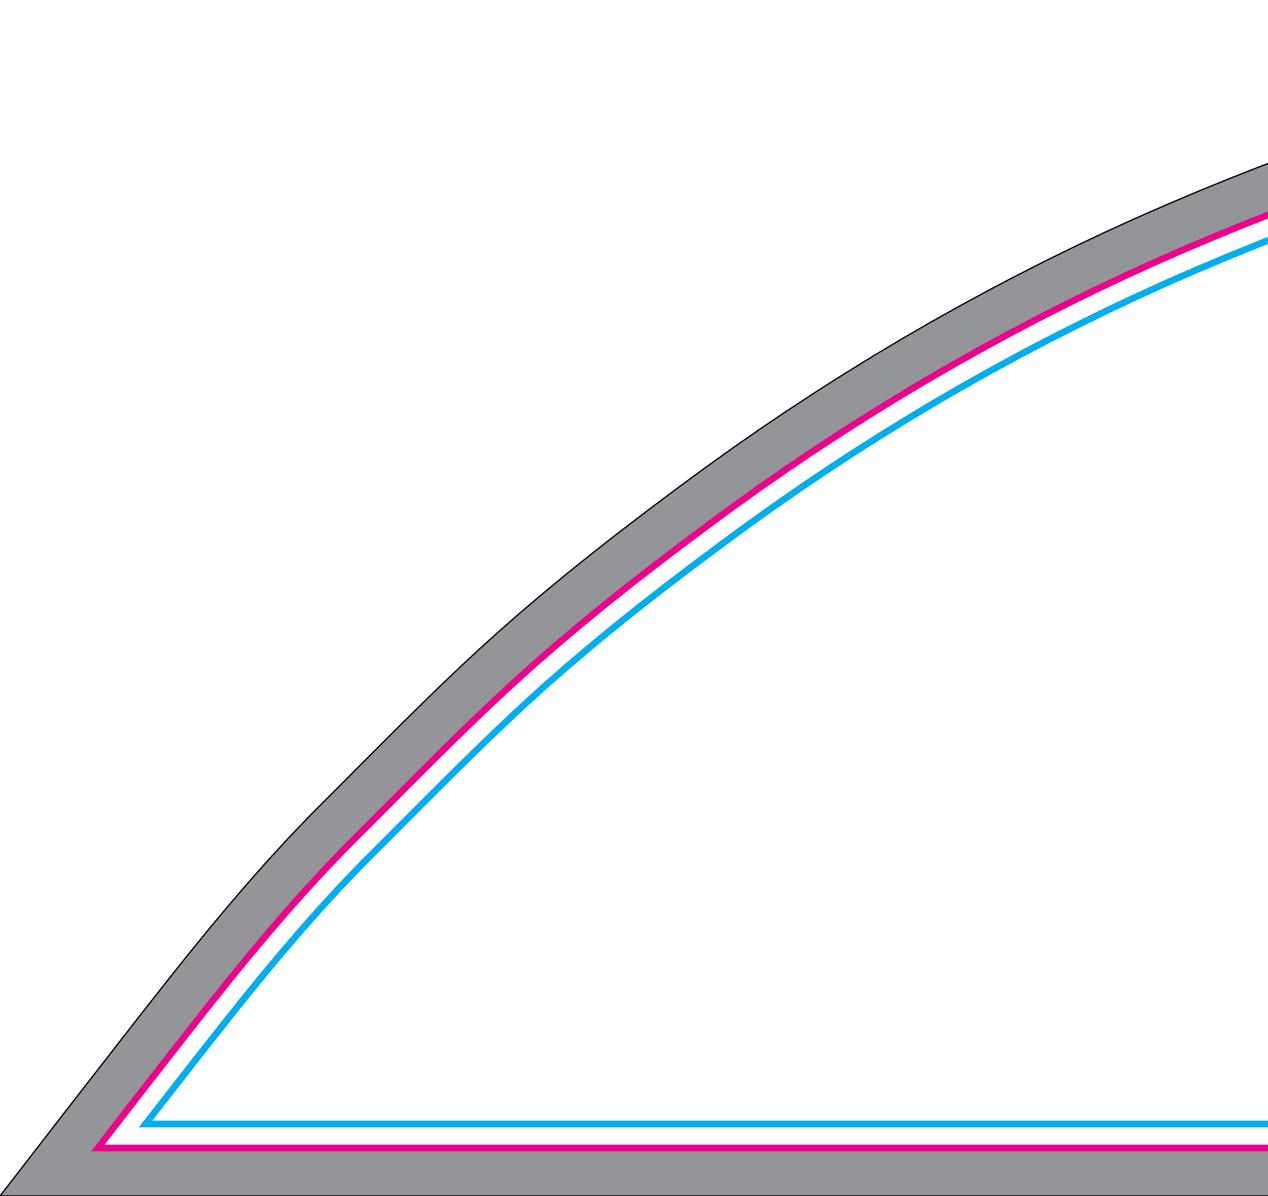

# **BLEED AREA - 443.75"W x 84"H**

NOT VISIBLE WHEN DISPLAYED

### FINISHED AREA - 439.75"W x 80"H

VISIBLE WHEN DISPLAYED

### **SAFE AREA -**

Top Side: 43.5"W x 37"H (x 2) Underside: 435.75" x 37" KEEP IMPORTANT TEXT/LOGOS WITHIN THIS AREA

PLEASE DELETE THIS LAYER **BEFORE SAVING** 

All images must be embedded All fonts must be outlined