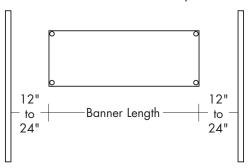

#### Step 1

Determine placement of the Posts (1) by adding at least 12" to 24" between the banner and post.