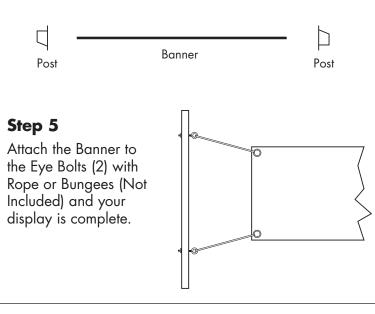

# Step 4

Determine the placement of the Eye Bolts (2) from the height of the banner. Thread two Eye Bolts (2) per Post (1) into the determined holes and finish them with a Nut (3).