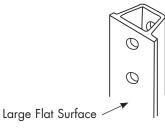

# Step 2

Position the Posts (1) so that the large surface will face each other.