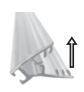

#### Step 2

Open along edge to create enough space to slide Graphic (4) into. Press down on Clear Rail Insert (2) to hold Graphic (4) in place.

#### Step 4

Remove endcap and Clear Rail Insert (2) from Bottom Rail (3). Insert Graphic into Bottom Rail (3) and reinsert according to step 3.