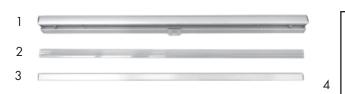

#### **Product Parts**

- 1 Main Assembly with attached Top Rail\*
- 2 Clear Rail Insert (x2)
- 3 Bottom Rail
- 4 Graphic