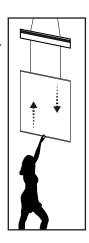

#### Step 5

While holding onto Bottom Rail (3) gently pull down to desired position.

### Step 6

To retract graphic back into Main Assembly (2) give a quick downward tug. This motion is similar to retracting a window shade.