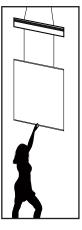

#### Step 5

While holding onto Bottom Rail (3) gently pull down to desired position.

### Step 6

To retract graphic back into Main Assembly (2) give a quick downward tug. This motion is similar to retracting a window shade.