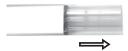

#### Step 2

Open along edge to create enough space to slide Graphic (4) into. Press down on Clear Rail Insert (2) to hold Graphic (4) in place.

#### Step 4

Remove endcap and Clear Rail Insert (2) from Bottom Rail (3). Insert Graphic into Bottom Rail (3) and reinsert according to step 3.