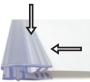

#### Step 1

Start on a flat clean surface and remove one endcap from the Top Rail (1) then remove the Clear Rail Insert (2).

#### Step 3

Slide Clear Plastic Insert (2) with Graphic (4) attached back into Top Rail (1). Reinsert endcap.