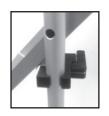

### Step 3

Loosen Clamp (2) and place around existing frame. Tighten clamp to hold in place. Literature holder is designed to be used in the portrait position.

Clamped to frame