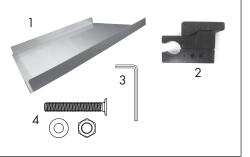

#### **Product Parts**

- 1 Literature Holder
- 2 Clamp
- 3 4mm Hex Wrench
- 4 Screw, nut, washer

#### Step 1

Place on a clean flat surface. Verify you have all parts described above.