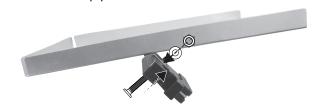

### Step 2

Attach Clamp (2) by inserting screws through Clamp (2) into and passing through holes in Literature Holder (1). Hand tighten the nuts. Finish tightening using supplied 4mm Hex Wrench (3).