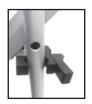

### Step 3

Loosen Clamp (2) and place around existing frame. Tighten clamp to hold in place. Literature holder is designed to be used in the portrait position.

Clamped to frame