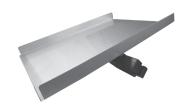

### Step 2

Attach Clamp (2) by inserting screws through Clamp (2) into and passing through holes in Literature Holder (1). Hand tighten the nuts. Finish tightening using supplied 4mm Hex Wrench (3).