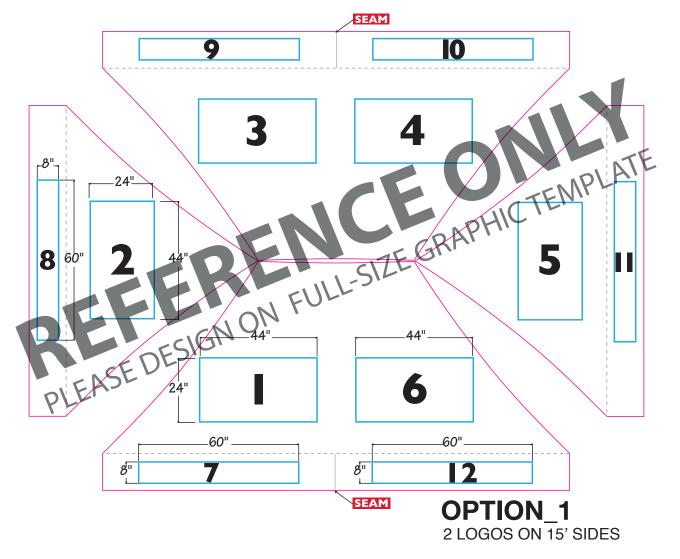

# Art must be vector All fonts must be outlined Save file as PDF

Only (1) imprint per location. 1 location= 1 peak OR 1 valance with a maximum of 12 locations.