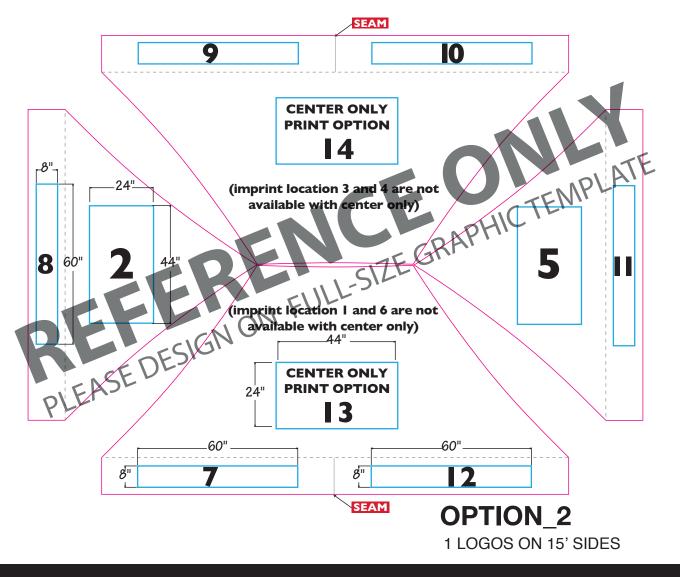

# Art must be vector All fonts must be outlined Save file as PDF

Only (1) imprint per location. 1 location= 1 peak OR 1 valance with a maximum of 12 locations.