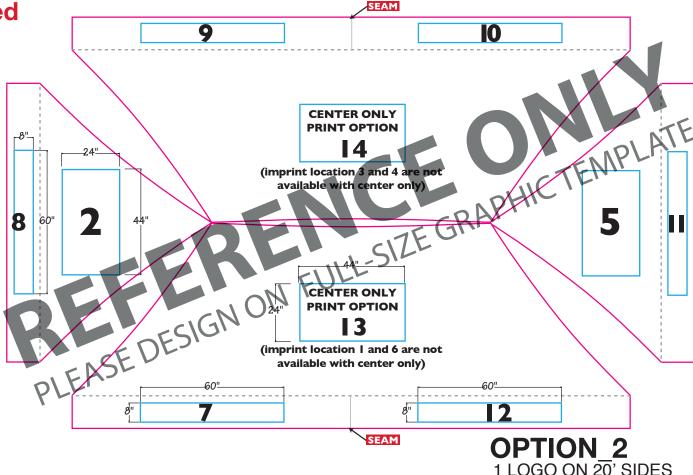

## ShowStopper 10x20 Tent (Thermal Imprint)

Art must be vector

All fonts must be outlined

Save file as PDF

Only (1) imprint per location.
1 location=
1 peak OR 1 valance with a maximum of 12 locations.