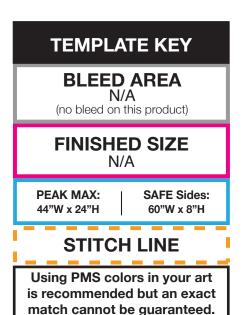

## ShowStopper 10x20 Tent (Thermal Imprint)

Art must be vector

All fonts must be outlined

Save file as PDF

Only (1) imprint per location.
1 location=
1 peak OR 1 valance with a maximum of 12 locations.