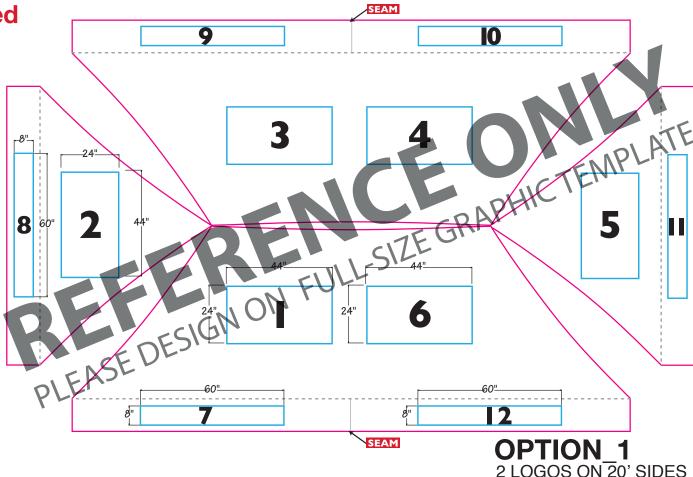

## ShowStopper 10x 20 Tent (Thermal Imprint)

Art must be vector

All fonts must be outlined

■ Save file as PDF

Only (1) imprint per location.
1 location=
1 peak OR 1 valance with a maximum of 12 locations.