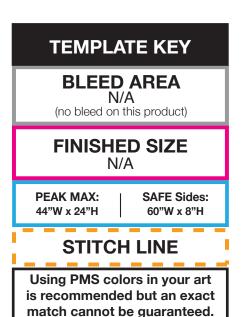

## ShowStopper 10x 20 Tent (Thermal Imprint)

Art must be vector

All fonts must be outlined

■ Save file as PDF

Only (1) imprint per location.
1 location=
1 peak OR 1 valance with a maximum of 12 locations.