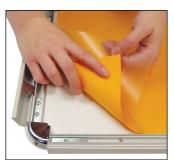

### Step 4

Open all 4 Snap Edges (8) and remove the Plastic Overlay (9). Place the Graphic in the Frame (7), place the Plastic Overlay (9) on top of the Graphic, and close all 4 Snap Edges (8), securing the Graphic in the Frame.