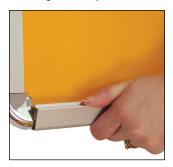

### Step 4

Open all 4 Snap Edges (8) and remove the Plastic Overlay (9). Place the Graphic in the Frame (7), place the Plastic Overlay (9) on top of the Graphic, and close all 4 Snap Edges (8), securing the Graphic in the Frame.