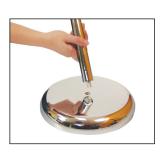

#### Step 2

Lay the Base (1) on the floor. Fasten the fixed screw on the base of the Pole (3) into the Threaded Hole (2) in the center of the Base (1).