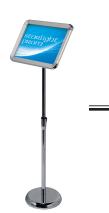

# **Product Parts**

- 1 Base
- 2 Threaded Hole
- 3 Pole
- 4 Pole Extension Button
- 5 Hub
- 6 Winged Screw & Wing Nut
- 7 Frame
- 8 Snap Edges
- 9 Plastic Overlay