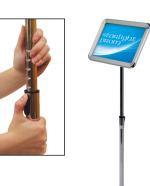

### Step 4

Open all 4 Snap Edges (8) and remove the Plastic Overlay (9). Place the Graphic in the Frame (7), place the Plastic Overlay (9) on top of the Graphic, and close all 4 Snap Edges (8), securing the Graphic in the Frame.

**Step 5** Press the Pole Extension Button (4) to adjust the sign the the desired height and place the assembled unit in the desired location.

4

6