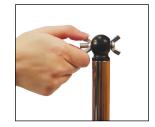

## Step 3

Remove the Winged Screw & Wing Nut (6) from the Hub (5). Line up the holes in the fixture on the back of the Frame (7) with the holes in the Hub (5), and fasten it in place with the Winged Screw & Wing Nut (6).