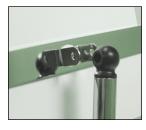

## Step 3

Remove the Winged Screw & Wing Nut (6) from the Hub (5). Line up the holes in the fixture on the back of the Frame (7) with the holes in the Hub (5), and fasten it in place with the Winged Screw & Wing Nut (6).

7

Rotate the Frame (1) to be oriented Portraite or Landscape.

3

9