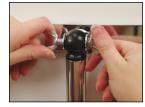

## Step 3

Remove the Winged Screw & Wing Nut (6) from the Hub (5). Line up the holes in the fixture on the back of the Frame (7) with the holes in the Hub (5), and fasten it in place with the Winged Screw & Wing Nut (6).