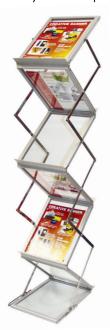

## The Z Literature Display

## **Product Specifications**

Display holds 8.5" x 11" literature in 6 locations. Foot Print Dimensions:  $11" \text{ W} \times 16" \text{ D}$ 