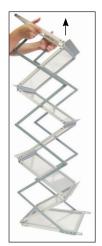

Step 3

While holding the Z Literature Display Unit (1) in the upright position, pull the Support Hinges (2) on both sides of the display to face the Support Hinge Fixtures (3). Line up the Support Hinges (2) with the Support Hinge Fixtures (3) and slide the Support Hinge Fixtures (3) over the Support Hinges (2) to secure the Z literature Display Unit in its fully extended position.