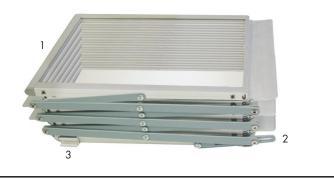

## **Product Parts**

- 1 Z Literature Display Unit
- 2 Support Hinge
- 3 Support Hinge Fixture

**Step 1** Take all parts out of the case.

**Step 2**Lifting from the top side hinges, extend the Z Literature Display Unit (1) upwards.