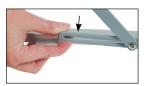

Step 3

While holding the Z Literature Display Unit (1) in the upright position, pull the Support Hinges (2) on both sides of the display to face the Support Hinge Fixtures (3). Line up the Support Hinges (2) with the Support Hinge Fixtures (3) and slide the Support Hinge Fixtures (3) over the Support Hinges (2) to secure the Z literature Display Unit in its fully extended position.