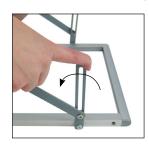

## **Product Parts**

- 1 Z Literature Display Unit
- 2 Support Hinge
- 3 Support Hinge Fixture

**Step 1** Take all parts out of the case.

**Step 2**Lifting from the top side hinges, extend the Z Literature Display Unit (1) upwards.