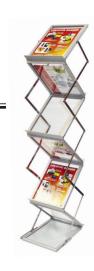

## The Z Literature Display

## **Product Specifications**

Display holds 8.5" x 11" literature in 6 locations. Foot Print Dimensions:  $11" \text{ W} \times 16" \text{ D}$ 