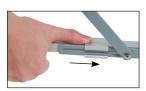

Step 3

While holding the Z Literature Display Unit (1) in the upright position, pull the Support Hinges (2) on both sides of the display to face the Support Hinge Fixtures (3). Line up the Support Hinges (2) with the Support Hinge Fixtures (3) and slide the Support Hinge Fixtures (3) over the Support Hinges (2) to secure the Z literature Display Unit in its fully extended position.