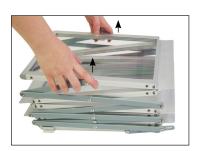

## **Product Parts**

- 1 Z Literature Display Unit
- 2 Support Hinge
- 3 Support Hinge Fixture

**Step 1** Take all parts out of the case.

**Step 2**Lifting from the top side hinges, extend the Z Literature Display Unit (1) upwards.