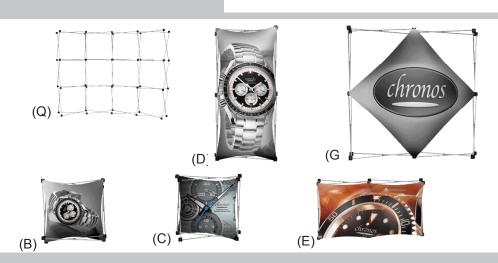

### **Parts List**

12 Quad Frame (Q)

Graphic Banner (B)

Graphic Banner (C)

Graphic Banner (D)

Graphic Banner (E)

Graphic Banner (G)

#### Step 4

**Banner B** attaches to the front of the frame with the top two corners and the back of the frame on the bottom two corners. Or this can be reversed with the bottom two corners in the front and the top two corners in the back.

**Banner C** attaches to the front of the frame with the right two corners and the back of the frame with the left two corners. Or this can be reversed with the left two corners in the front and the right two corners in the back.

**Banner D** attaches vertically only to the front of the frame with all six peg holes.

Banner E attaches horizontally only to the front of the frame with all six peg holes.

Banner G attaches diagonally to the front of the frame with all four peg holes.

**Graphic Placement** 

Banner B Banner C

Banner D

Banner E

Banner G