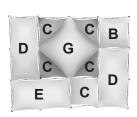

#### Step 4

**Banner B** attaches to the front of the frame with the top two corners and the back of the frame on the bottom two corners. Or this can be reversed with the bottom two corners in the front and the top two corners in the back.

**Banner C** attaches to the front of the frame with the right two corners and the back of the frame with the left two corners. Or this can be reversed with the left two corners in the front and the right two corners in the back.

**Banner D** attaches vertically only to the front of the frame with all six peg holes.

Banner E attaches horizontally only to the front of the frame with all six peg holes.

Banner G attaches diagonally to the front of the frame with all four peg holes.

**Graphic Placement** 

Banner B Banner C

Banner D

Banner E

Banner G