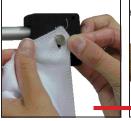

#### Step 2

Attach graphic banner to frame (Q) by locating hole slits in each corner of banner (and sides) and securing it around metal pins in frame (Q). Repeat this step for each banner until all banners are secured to frame (Q) in desired locations.