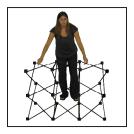

# **Assembly Instructions**

Step 1

Remove frame (Q) from case. Standing in front or behind the frame (Q) pull up from the middle of the frame until it expands and extends out fully.