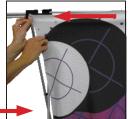

#### Step 3

Please note that graphic banners (E) and (D) have two additional hole slits located in the center that need to be attached to frame (Q).

See Step 4 for banner placement specifics.