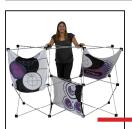

# **Assembly Instructions**

Step 1

Remove frame (Q) from case. Standing in front or behind the frame (Q) pull up from the middle of the frame until it expands and extends out fully.

#### Step 2

Attach graphic banner to frame (Q) by locating hole slits in each corner of banner (and sides) and securing it around metal pins in frame (Q). Repeat this step for each banner until all banners are secured to frame (Q) in desired locations.

#### Step 4

**Banner B** attaches to the front of the frame with the top two corners and the back of the frame on the bottom two corners. Or this can be reversed with the bottom two corners in the front and the top two corners in the back.

**Banner C** attaches to the front of the frame with the right two corners and the back of the frame with the left two corners. Or this can be reversed with the left two corners in the front and the right two corners in the back.

**Banner D** attaches vertically only to the front of the frame with all six peg holes.

Banner E attaches horizontally only to the front of the frame with all six peg holes.

Banner G attaches diagonally to the front of the frame with all four peg holes.

**Graphic Placement** 

Banner B Banner C

Banner D

Banner E

Banner G