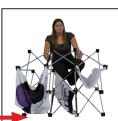

# **Assembly Instructions**

Step 1

Remove frame (Q) from case. Standing in front or behind the frame (Q) pull up from the middle of the frame until it expands and extends out fully.

## **Disassembly Instructions**

Step 1

For quick set up and take down you may leave graphic banners on frame (Q). Place hands on frame (Q) and collapse.

Step 2

Continue to collapse frame (Q) until fully retracted for storage. Make sure that no graphic banners become snagged while collapsing frame (Q).