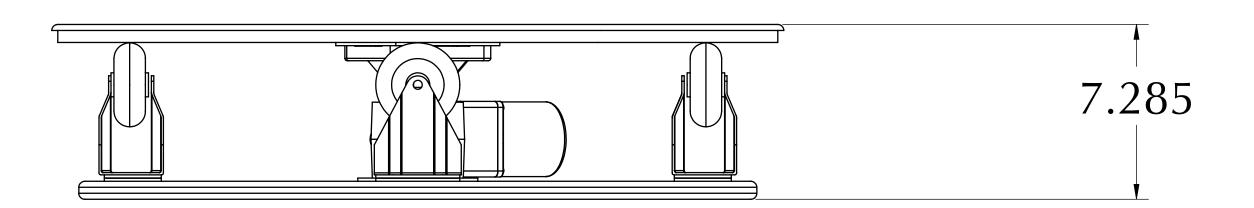

|  |                                                                                                                                                                                                                                                                                                        | I-5 FORM-FIT TURNTABLE                               |                                  |                    |                             |  |                          |      |
|--|--------------------------------------------------------------------------------------------------------------------------------------------------------------------------------------------------------------------------------------------------------------------------------------------------------|------------------------------------------------------|----------------------------------|--------------------|-----------------------------|--|--------------------------|------|
|  |                                                                                                                                                                                                                                                                                                        | FRACTIONAL ± 1/32                                    | APPROVALS DRAWN Admin CHECKED    | DATE<br>01/01/2018 |                             |  | OTATING CO<br>CITY, UTAH |      |
|  | PROPRIETARY AND CONFIDENTIAL  THE INFORMATION CONTAINED IN THIS DRAWING IS THE SOLE PROPERTY OF DYNAPAC ROTATING CO, INC. ANY REPRODUCTION IN PART OR AS A WHOLE WITHOUT THE WRITTEN PERMISSION OF DYNAPAC ROTATING CO, INC. IS PROHIBITED.  © COPYRIGHT DYNAPAC ROTATING CO, INC. ALL RIGHTS RESERVED | ANGULAR ± 2°  .X ±.125  DECIMAL .XX ±.030 .XXX ±.010 | ENG APPR.                        |                    | DYNAPAC                     |  |                          |      |
|  |                                                                                                                                                                                                                                                                                                        | MATERIAL                                             | APPLICATION NEXT ASSY FINAL ASSY |                    | SIZE DWG. NO.<br>153020 041 |  | REV                      |      |
|  |                                                                                                                                                                                                                                                                                                        | FINISH                                               |                                  |                    | SCALE: 1:4 SHE              |  | SHEET 1                  | OF 2 |