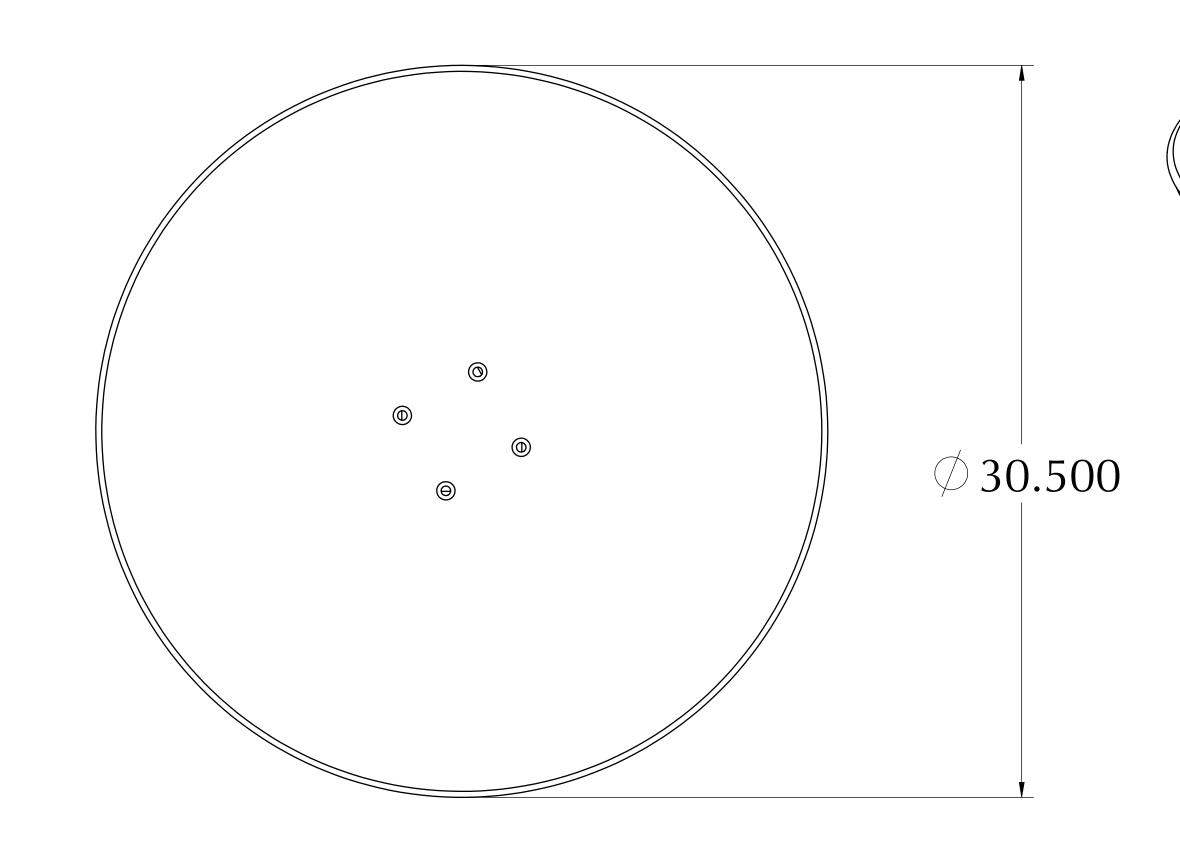

|  |                                                                                                                                                                                                                                                                                                        | I-5 FORM-FIT TURNTABLE                               |                                  |                    |                             |  |                          |      |
|--|--------------------------------------------------------------------------------------------------------------------------------------------------------------------------------------------------------------------------------------------------------------------------------------------------------|-------------