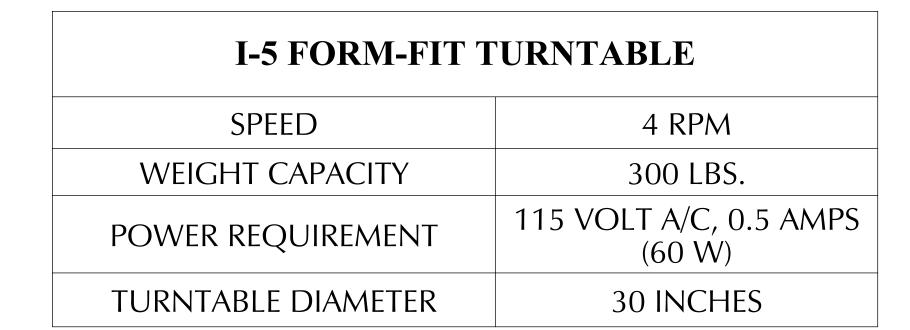

|  |                                                                                                                                                                                                                                                                                                        | I-5 FORM-FIT TURNTABLE                               |                                  |                    |                             |  |                          |      |
|--|--------------------------------------------------------------------------------------------------------------------------------------------------------------------------------------------------------------------------------------------------------------------------------------------------------|------------------------------------------------------|----------------------------------|--------------------|-----------------------------|--|--------------------------|------|
|  |                                                                                                                                                                                                                                                                                                        | FRACTIONAL ± 1/32                                    | APPROVALS DRAWN Admin CHECKED    | DATE<br>01/01/2018 |                             |  | OTATING CO<br>CITY, UTAH |      |
|  | PROPRIETARY AND CONFIDENTIAL  THE INFORMATION CONTAINED IN THIS DRAWING IS THE SOLE PROPERTY OF DYNAPAC ROTATING CO, INC. ANY REPRODUCTION IN PART OR AS A WHOLE WITHOUT THE WRITTEN PERMISSION OF DYNAPAC ROTATING CO, INC. IS PROHIBITED.  © COPYRIGHT DYNAPAC ROTATING CO, INC. ALL RIGHTS RESERVED | ANGULAR ± 2°  .X ±.125  DECIMAL .XX ±.030 .XXX ±.010 | ENG APPR.                        |                    | DYNAPAC                     |  |                          |      |
|  |                                                                                                                                                                                                                                                                                                        | MATERIAL                                             | APPLICATION NEXT ASSY FINAL ASSY |                    | SIZE DWG. NO.<br>153020 041 |  | REV                      |      |
|  |                                                                                                                                                                                                                                                                                                        | FINISH                                               |                                  |                    | SCALE: 1:4 SHE              |  | SHEET 1                  | OF 2 |