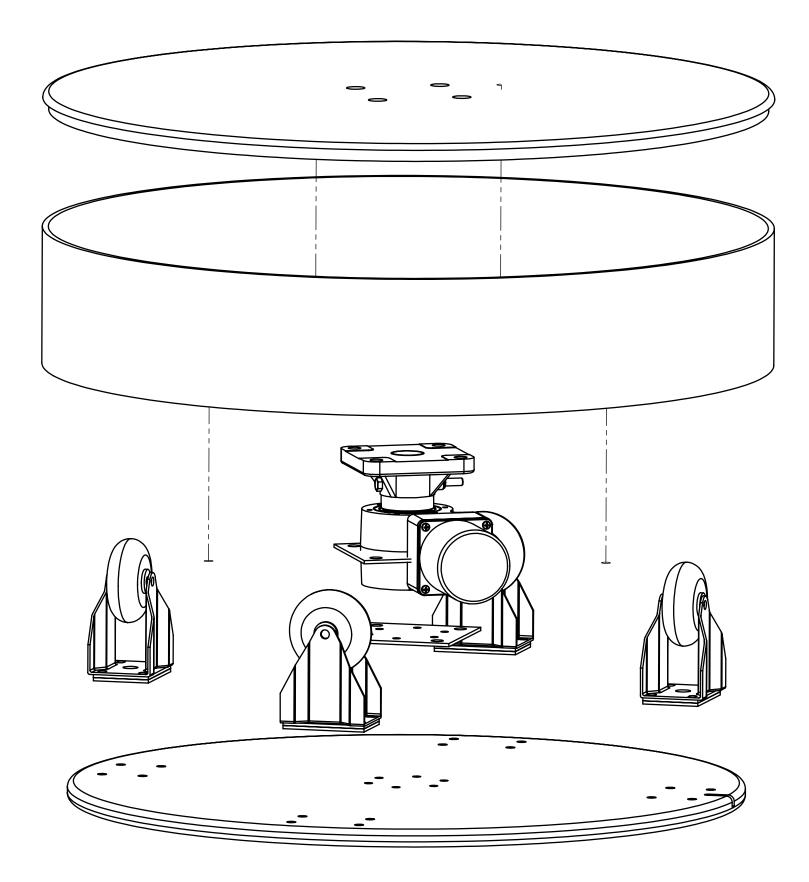

## I-5 FORM-FIT TURNTABLE UNLESS OTHERWISE SPECIFIED DIMENSIONS ARE IN INCHES APPROVALS DATE DYNAPAC ROTATING CO. SALT LAKE CITY, UTAH DRAWN 01/01/2018 TOLERANCES: Admin FRACTIONAL ± 1/32 CHECKED DYNAPAC ANGULAR ± 2° .X ±.125 DECIMAL .XX ±.030 .XXX ±.010 ENG APPR. PROPRIETARY AND CONFIDENTIAL THE INFORMATION CONTAINED IN THIS DRAWING IS THE SOLE PROPERTY OF DYNAPAC ROTATING CO, INC. ANY REPRODUCTION IN PART OR AS A WHOLE WITHOUT THE WRITTEN PERMISSION OF DYNAPAC ROTATING CO, INC. IS PROHIBITED. MATERIAL APPLICATION NEXT ASSY FINISH © COPYRIGHT DYNAPAC ROTATING CO, INC. ALL RIGHTS RESERVED FINAL ASSY SHEET 2 OF 2 SCALE: 1:4 2 1