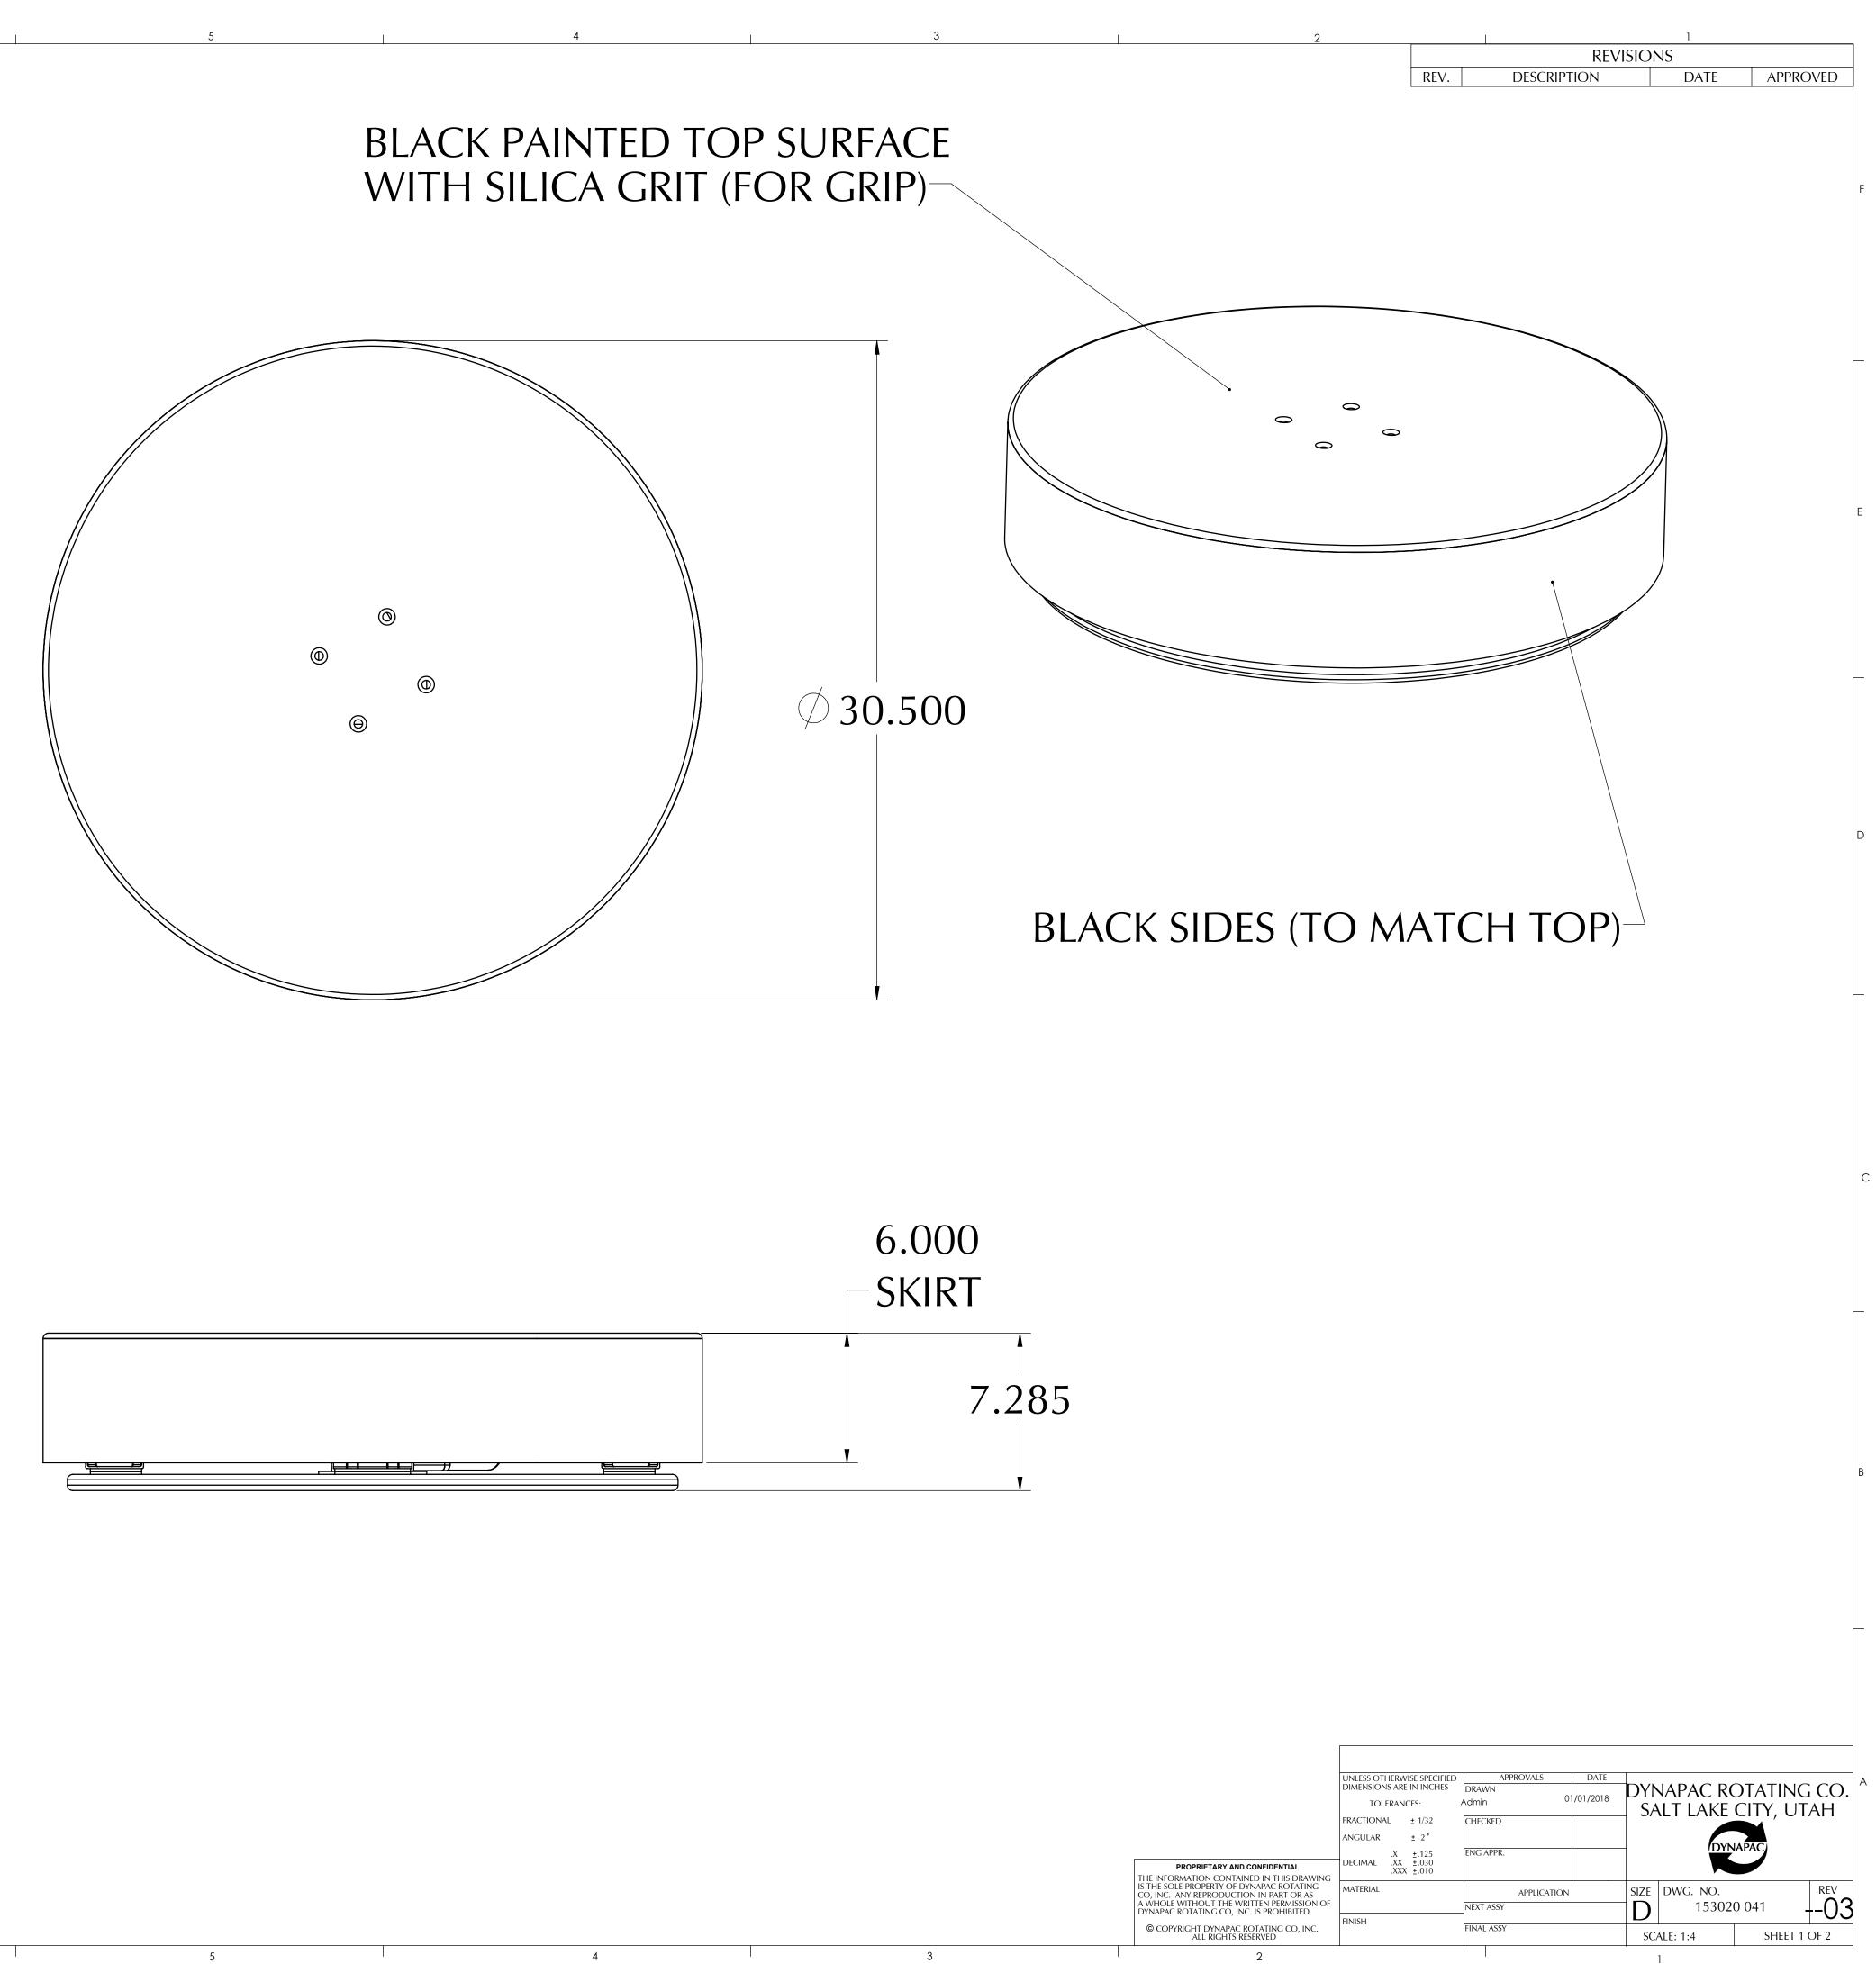

| I-5 HUMAN MODEL TURNTABLE |                                  |
|---------------------------|----------------------------------|
| SPEED                     | 4 RPM                            |
| WEIGHT CAPACITY           | 300 LBS.                         |
| POWER REQUIREMENT         | 115 VOLT A/C, 0.5 AMPS<br>(60 W) |
| TURNTABLE DIAMETER        | 30 INCHES                        |
| POWER CORD LENGTH         | 8 FEET                           |
| ON/OF CORD LENGTH         | 8 FEET                           |
| SKIRT STYLE               | CARDBOARD                        |

## I-5 FORM-FIT TURNTABLE UNLESS OTHERWISE SPECIFIED DIMENSIONS ARE IN INCHES APPROVALS DATE DYNAPAC ROTATING CO. SALT LAKE CITY, UTAH DRAWN 01/01/2018 TOLERANCES: Admin FRACTIONAL ± 1/32 CHECKED DYNAPAC ANGULAR ± 2° .X ±.125 DECIMAL .XX ±.030 .XXX ±.010 ENG APPR. PROPRIETARY AND CONFIDENTIAL THE INFORMATION CONTAINED IN THIS DRAWING IS THE SOLE PROPERTY OF DYNAPAC ROTATING CO, INC. ANY REPRODUCTION IN PART OR AS A WHOLE WITHOUT THE WRITTEN PERMISSION OF DYNAPAC ROTATING CO, INC. IS PROHIBITED. MATERIAL APPLICATION NEXT ASSY FINISH © COPYRIGHT DYNAPAC ROTATING CO, INC. ALL RIGHTS RESERVED FINAL ASSY SHEET 2 OF 2 SCALE: 1:4 2 1