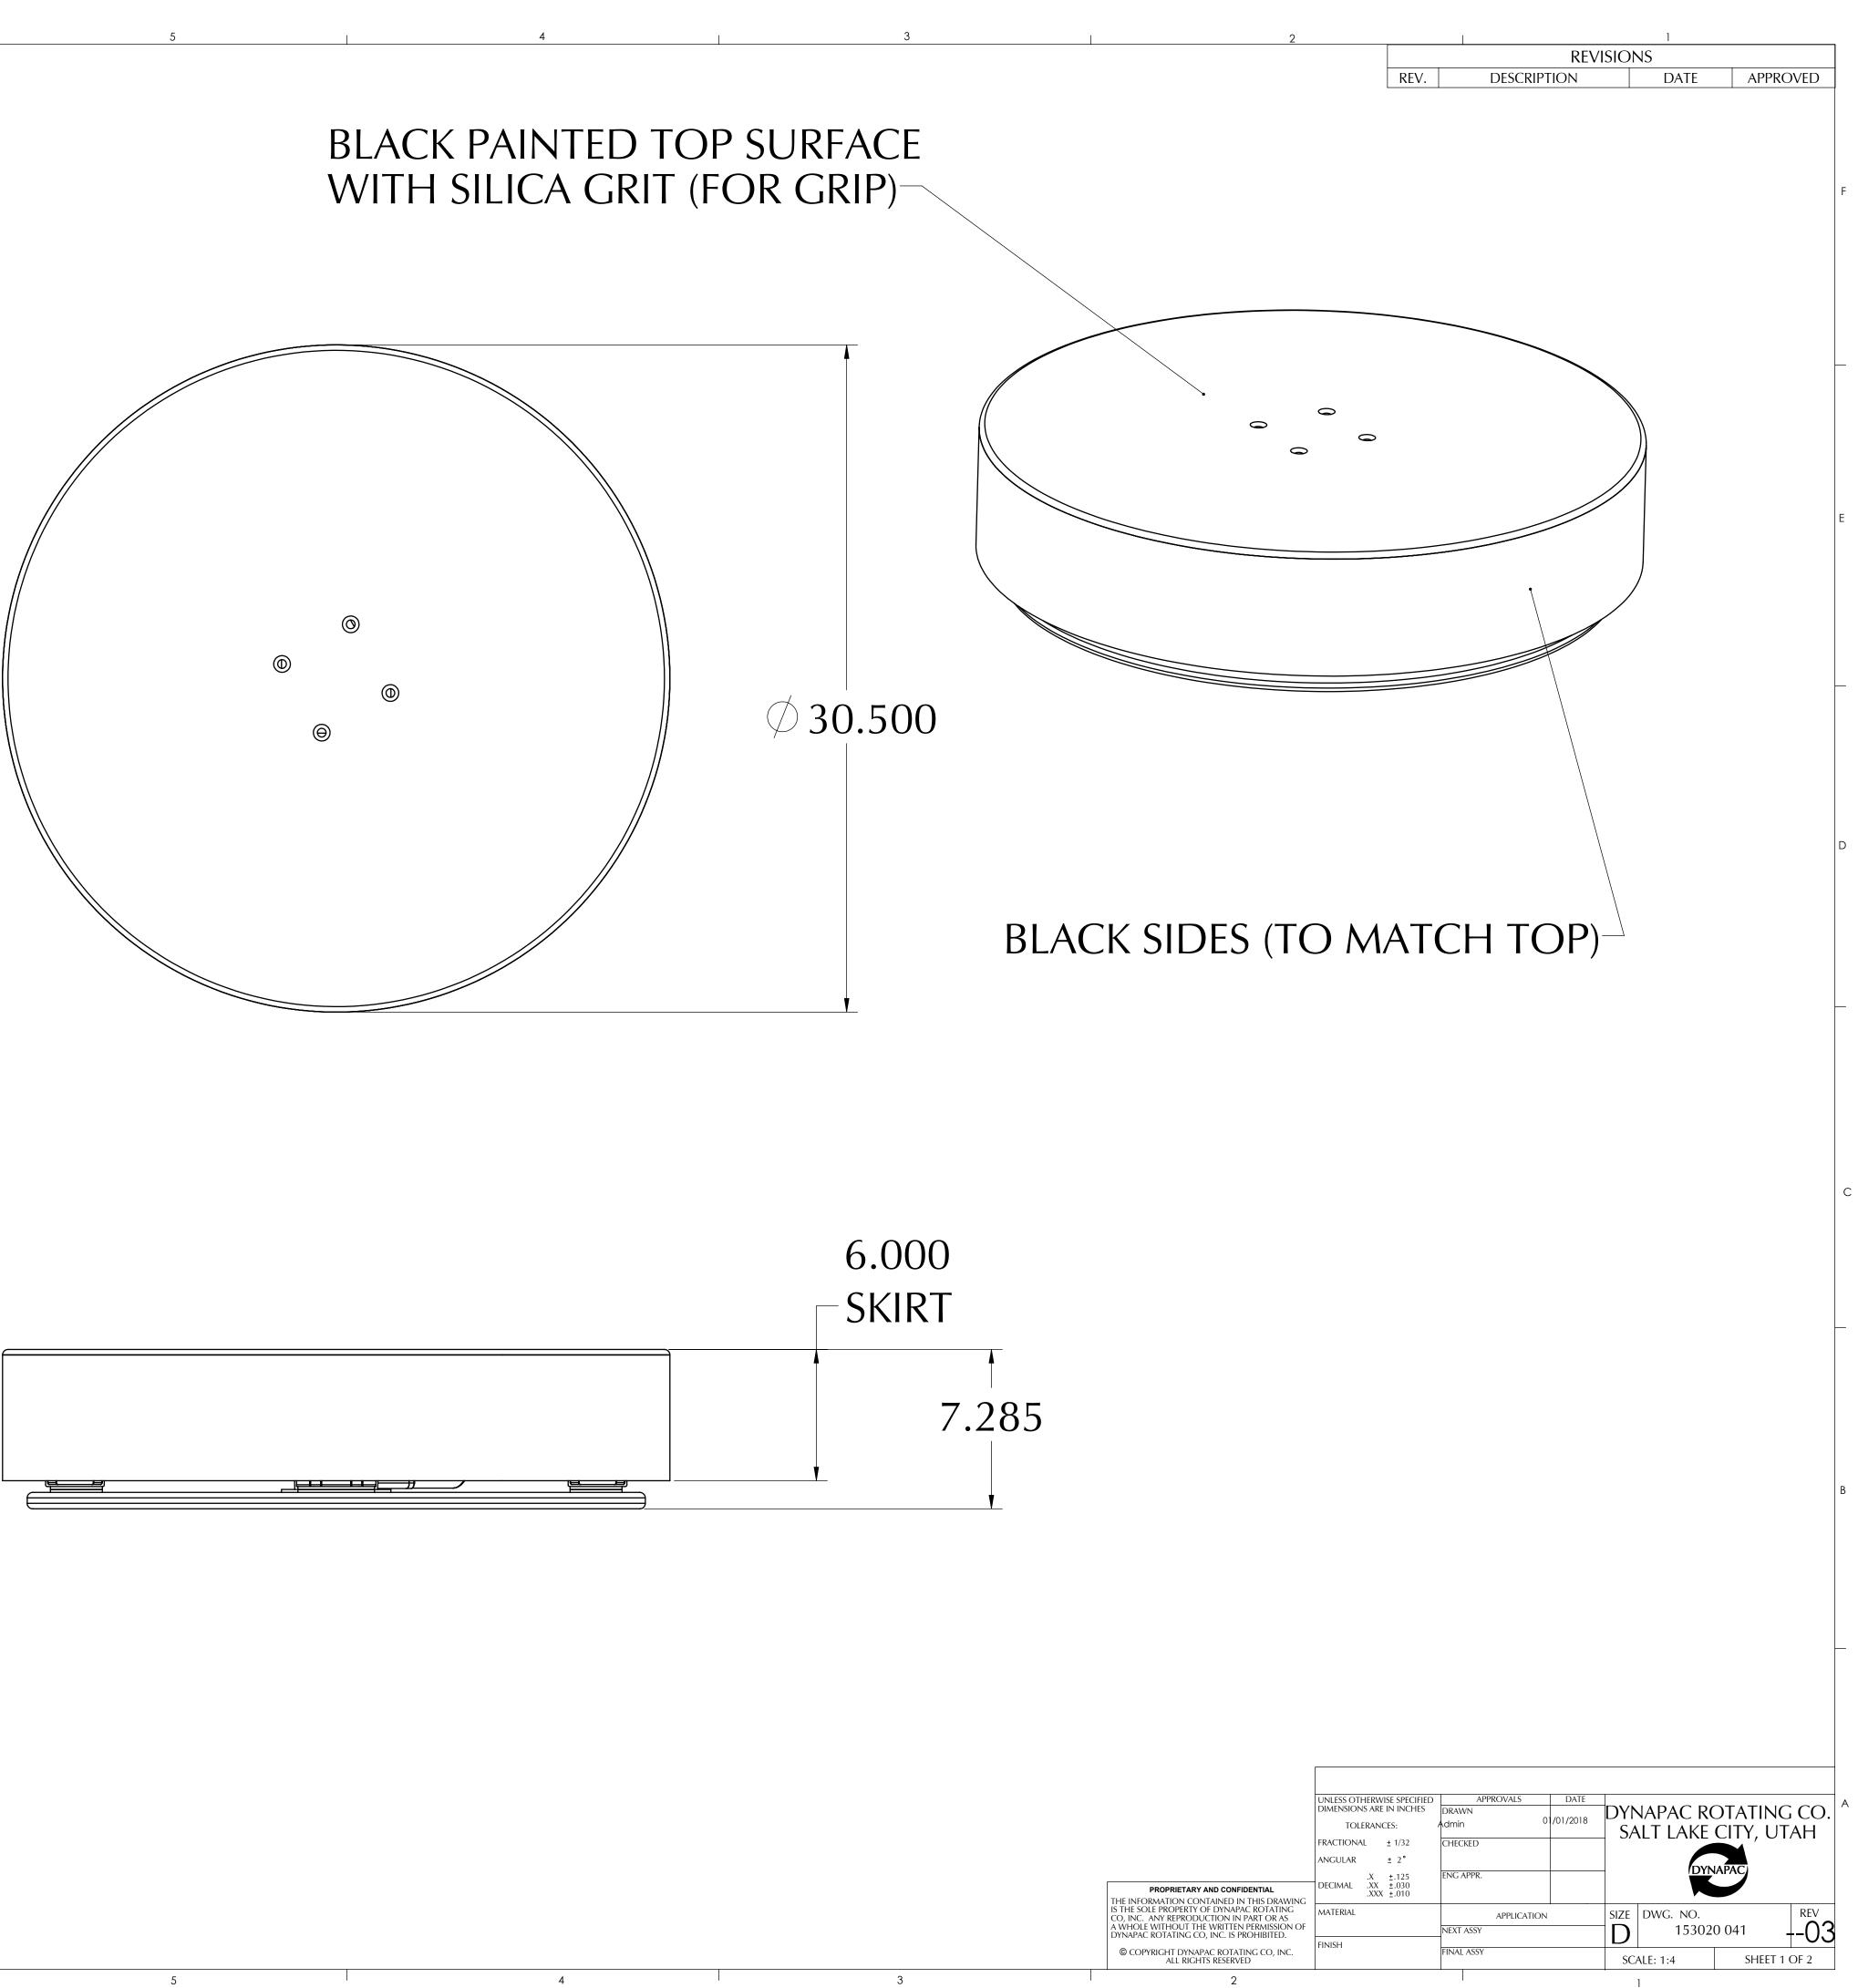

| I-5 HUMAN MODEL TURNTABLE |                                  |
|---------------------------|----------------------------------|
| SPEED                     | 4 RPM                            |
| WEIGHT CAPACITY           | 300 LBS.                         |
| POWER REQUIREMENT         | 115 VOLT A/C, 0.5 AMPS<br>(60 W) |
| TURNTABLE DIAMETER        | 30 INCHES                        |
| POWER CORD LENGTH         | 8 FEET                           |
| ON/OF CORD LENGTH         | 8 FEET                           |
| SKIRT STYLE               | CARDBOARD                        |

## I-5 FORM-FIT TURNTABLE UNLESS OTHERWISE SPECIFIED DIMENSIONS ARE IN INCHES APPROVALS DATE DYNAPAC ROTATING CO. SALT LAKE CITY, UTAH DRAWN 01/01/2018 TOLERANCES: Admin FRACTIONAL ± 1/32 CHECKED DYNAPAC ANGULAR ± 2° .X ±.125 DECIMAL .XX ±.030 .XXX ±.010 ENG APPR. PROPRIETARY AND CONFIDENTIAL THE INFORMATION CONTAINED IN THIS DRAWING IS THE SOLE PROPERTY OF DYNAPAC ROTATING CO, INC. ANY REPRODUCTION IN PART OR AS A WHOLE WITHOUT THE WRITTEN PERMISSION OF DYNAPAC ROTATING CO, INC. IS PROHIBITED. MATERIAL APPLICATION NEXT ASSY FINISH © COPYRIGHT DYNAPAC ROTATING CO, INC. ALL RIGHTS RESERVED FINAL ASSY SHEET 2 OF 2 SCALE: 1:4 2 1