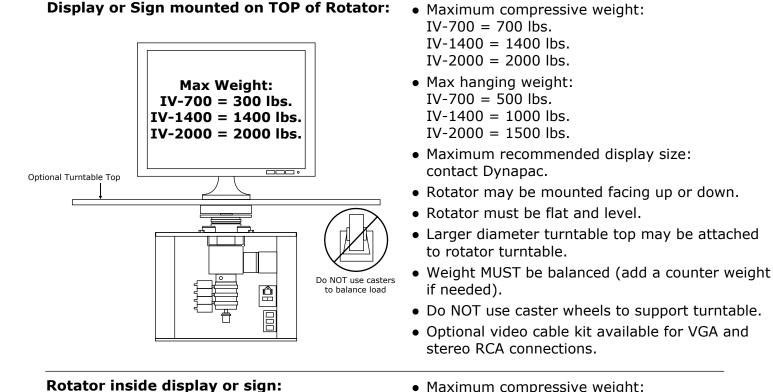

### For ALL installations:

- Display or sign load MUST be balanced.
- Do NOT exceed rated capacity of unit.

Neoprene Cushion

Matching Plate

Rotating Sign

Idler Bearings

- Maximum compressive weight: IV-700 = 700 lbs. IV-1400 = 1400 lbs. IV-2000 = 2000 lbs.
- Maximum hanging weight: IV-700 = 500 lbs. IV-1400 = 1000 lbs. IV-2000 = 1500 lbs.
- Maximum recommended display size: contact Dynapac.
- Mount rotator inside sign, above center line.
- Sign must be bolted to rotator frame.
- Mount idler bearings to stabilize sign.
- Optional video cable kit available for VGA and stereo RCA connections.