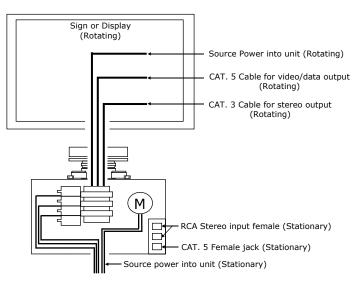

## **Electrical Connections**

### Turntable facing up:

### Turntable facing down:

- WARNING! Electrical components are live when unit is plugged in.
- Do NOT exceed rated electrical capacity of unit. (See label on unit)
- Stationary source power wiring attaches to brush assembly.
- Motor does not turn, and can be attached directly to source power wiring.
- Rotating sign wiring attaches to collector ring.
- CAT. 5 or VGA cables are required to transfer data.
- Motor power draw = 0.1 A (12 watts)
- Optional video cable kit available for VGA and stereo RCA connections.
- WARNING! Electrical components are live when unit is plugged in.
- Do NOT exceed rated electrical capacity of unit. (See label on unit)
- Stationary source power wiring attaches to the collector ring.
- Rotating sign wiring attaches to the brush assembly.
- CAT. 5 or VGA cables are required to transfer data.
- Motor power draw = 0.1 A (12 watts)
- Optional video cable kit available for VGA and stereo RCA connections.