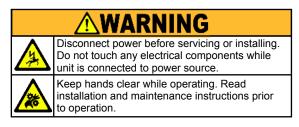

### Turntable facing down:

- WARNING! Electrical components are live when unit is plugged in.
- Do NOT exceed rated electrical capacity of unit. (See label on unit)
- Stationary source power wiring attaches to brush assembly.
- Motor does not turn, and can be attached directly to source power wiring.
- Rotating sign wiring attaches to collector ring.
- CAT. 5 or VGA cables are required to transfer data.
- Motor power draw = 0.1 A (12 watts)
- Optional video cable kit available for VGA and stereo RCA connections.
- WARNING! Electrical components are live when unit is plugged in.
- Do NOT exceed rated electrical capacity of unit. (See label on unit)
- Stationary source power wiring attaches to the collector ring.
- Rotating sign wiring attaches to the brush assembly.
- CAT. 5 or VGA cables are required to transfer data.
- Motor power draw = 0.1 A (12 watts)
- Optional video cable kit available for VGA and stereo RCA connections.