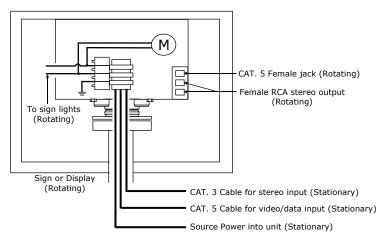

## **Electrical Connections**

### Turntable facing up:

### Turntable facing down:

- WARNING! Electrical components are live when unit is plugged in.
- Do NOT exceed rated electrical capacity of unit. (See label on unit)
- Stationary source power wiring attaches to brush assembly.
- Motor does not turn, and can be attached directly to source power wiring.
- Rotating sign wiring attaches to collector ring.
- CAT. 5 or VGA cables are required to transfer data.
- Motor power draw = 0.1 A (12 watts)
- Optional video cable kit available for VGA and stereo RCA connections.
- WARNING! Electrical components are live when unit is plugged in.
- Do NOT exceed rated electrical capacity of unit. (See label on unit)
- Stationary source power wiring attaches to the collector ring.
- Rotating sign wiring attaches to the brush assembly.
- CAT. 5 or VGA cables are required to transfer data.
- Motor power draw = 0.1 A (12 watts)
- Optional video cable kit available for VGA and stereo RCA connections.