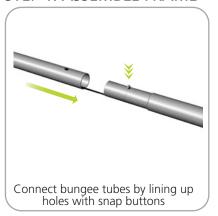

Assembly:
Assemble unit by laying tubes flat on the floor. Connect the bungee tube rails by pressing the push snap buttons in and sliding over (see drawing below) following the number labels listed, T1 to T1, T2 to T2 and so on.

## **STEP 1: ASSEMBLE FRAME**

Zip graphic closed along bottom of frame