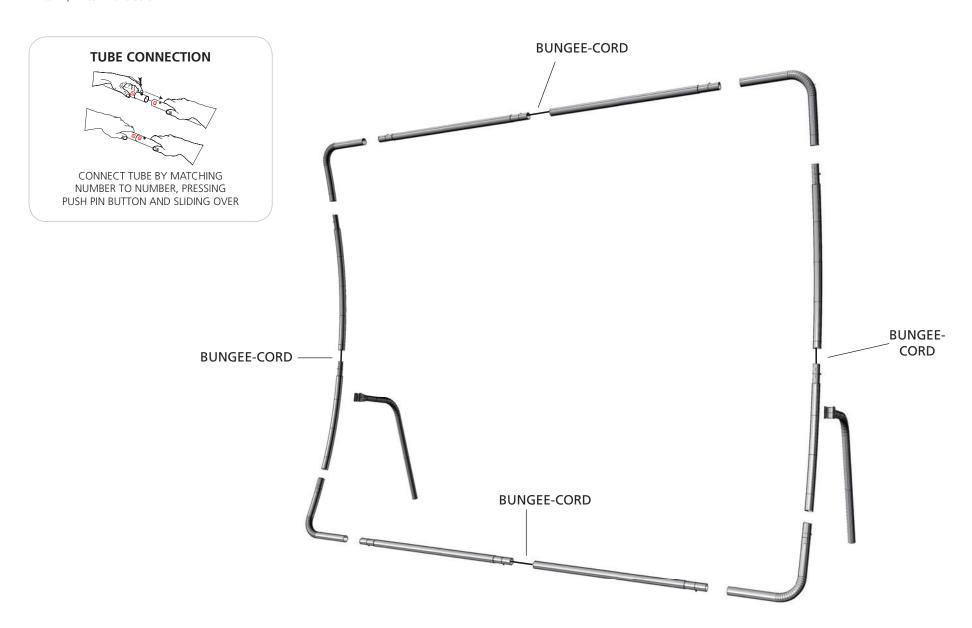

Assembly:
Assemble unit by laying tubes flat on the floor. Connect the bungee tube rails by pressing the push snap buttons in and sliding over (see drawing below) following the number labels listed, T1 to T1, T2 to T2 and so on.