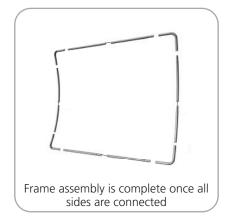

|                                                              |

### additional information:

Graphic material: dye-sublimation zipper pillowcase fabric

We are continually improving and modifying our product range and reserve the right to vary the specifications without prior notice. All dimensions and weights quoted are approximate and we accept no responsibility for variance. E&OE. See Graphic Templates for graphic bleed specifications.

Assembly:
Assemble unit by laying tubes flat on the floor. Connect the bungee tube rails by pressing the push snap buttons in and sliding over (see drawing below) following the number labels listed, T1 to T1, T2 to T2 and so on.



## **STEP 1: ASSEMBLE FRAME**









Zip graphic closed along bottom of frame