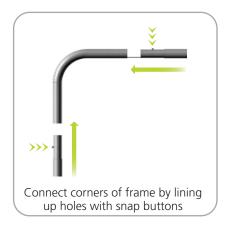

Assembly:
Assemble unit by laying tubes flat on the floor. Connect the bungee tube rails by pressing the push snap buttons in and sliding over (see drawing below) following the number labels listed, T1 to T1, T2 to T2 and so on.

## **STEP 1: ASSEMBLE FRAME**

Zip graphic closed along bottom of frame