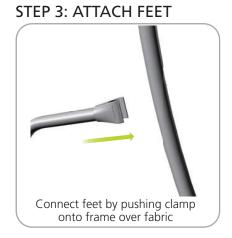

|                                                              |

### additional information:

Graphic material: dye-sublimation zipper pillowcase fabric

We are continually improving and modifying our product range and reserve the right to vary the specifications without prior notice. All dimensions and weights quoted are approximate and we accept no responsibility for variance. E&OE. See Graphic Templates for graphic bleed specifications.

Assembly:
Assemble unit by laying tubes flat on the floor. Connect the bungee tube rails by pressing the push snap buttons in and sliding over (see drawing below) following the number labels listed, T1 to T1, T2 to T2 and so on.



## **STEP 1: ASSEMBLE FRAME**









Zip graphic closed along bottom of frame