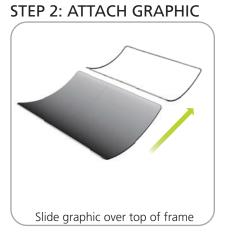

|                                                              |

### additional information:

Graphic material: dye-sublimation zipper pillowcase fabric

We are continually improving and modifying our product range and reserve the right to vary the specifications without prior notice. All dimensions and weights quoted are approximate and we accept no responsibility for variance. E&OE. See Graphic Templates for graphic bleed specifications.

Assembly:
Assemble unit by laying tubes flat on the floor. Connect the bungee tube rails by pressing the push snap buttons in and sliding over (see drawing below) following the number labels listed, T1 to T1, T2 to T2 and so on.



## **STEP 1: ASSEMBLE FRAME**









Zip graphic closed along bottom of frame