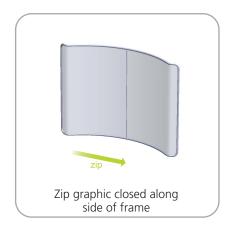

|

## additional information:

Graphic material: dye-sublimation zipper pillowcase fabric

We are continually improving and modifying our product range and reserve the right to vary the specifications without prior notice. All dimensions and weights quoted are approximate and we accept no responsibility for variance. E&OE. See Graphic Templates for graphic bleed specifications.

## Assembly:

Assemble unit by laying tubes flat on the floor. Connect the bungee tube rails by pressing the push snap buttons in and sliding over (see drawing below) following the number labels listed, T1 to T1, T2 to T2 and so on.





## STEP 1: ASSEMBLE FRAME









STEP 2: ATTACH GRAPHIC