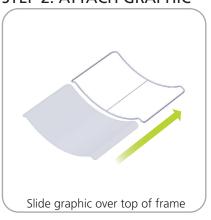

|

## additional information:

Graphic material: dye-sublimation zipper pillowcase fabric

We are continually improving and modifying our product range and reserve the right to vary the specifications without prior notice. All dimensions and weights quoted are approximate and we accept no responsibility for variance. E&OE. See Graphic Templates for graphic bleed specifications.

## Assembly:

Assemble unit by laying tubes flat on the floor. Connect the bungee tube rails by pressing the push snap buttons in and sliding over (see drawing below) following the number labels listed, T1 to T1, T2 to T2 and so on.





## STEP 1: ASSEMBLE FRAME









STEP 2: ATTACH GRAPHIC