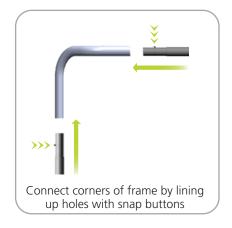

## Assembly:

Assemble unit by laying tubes flat on the floor. Connect the bungee tube rails by pressing the push snap buttons in and sliding over (see drawing below) following the number labels listed, T1 to T1, T2 to T2 and so on.