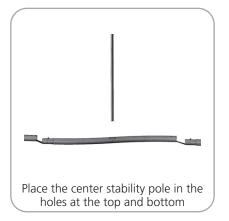

## Assembly:

Assemble unit by laying tubes flat on the floor. Connect the bungee tube rails by pressing the push snap buttons in and sliding over (see drawing below) following the number labels listed, T1 to T1, T2 to T2 and so on.