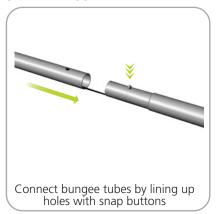

## Assembly:

Assemble unit by laying tubes flat on the floor. Connect the bungee tube rails by pressing the push snap buttons in and sliding over (see drawing below) following the number labels listed, T1 to T1, T2 to T2 and so on.