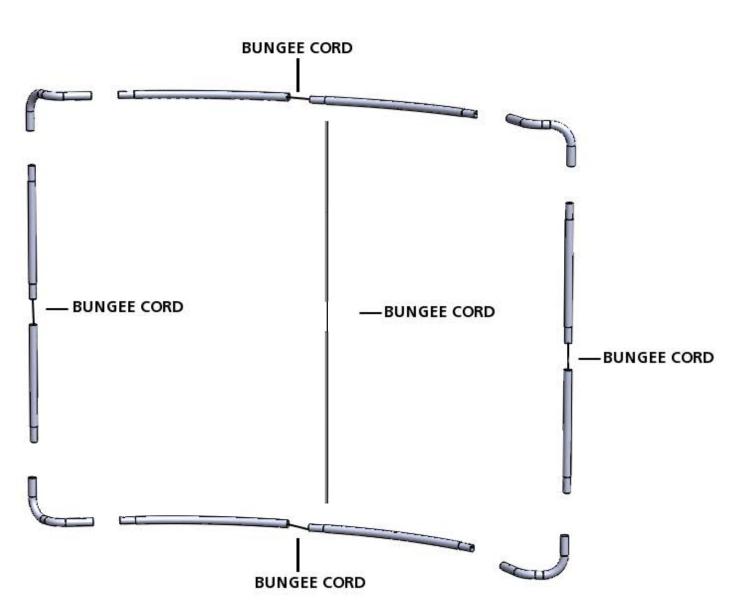

(w) x 242mm(h) Approximate shipping weight: 9 lbs / 4 kgs |                                                                                                                           |

## additional information:

Graphic material: dye-sublimation zipper pillowcase fabric

We are continually improving and modifying our product range and reserve the right to vary the specifications without prior notice. All dimensions and weights quoted are approximate and we accept no responsibility for variance. E&OE. See Graphic Templates for graphic bleed specifications.

## Assembly:

Assemble unit by laying tubes flat on the floor. Connect the bungee tube rails by pressing the push snap buttons in and sliding over (see drawing below) following the number labels listed, T1 to T1, T2 to T2 and so on.





## STEP 1: ASSEMBLE FRAME









STEP 2: ATTACH GRAPHIC