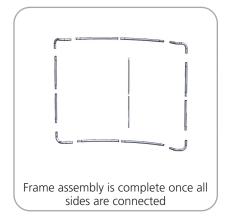

## Assembly:

Assemble unit by laying tubes flat on the floor. Connect the bungee tube rails by pressing the push snap buttons in and sliding over (see drawing below) following the number labels listed, T1 to T1, T2 to T2 and so on.