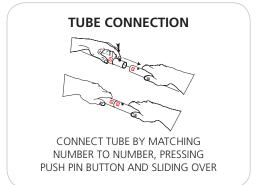

## Assembly:

Assemble unit by laying tubes flat on the floor. Connect the bungee tube rails by pressing the push snap buttons in and sliding over (see drawing below) following the number labels listed, T1 to T1, T2 to T2 and so on.