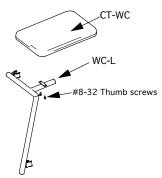

### **Shelf Support**

Side counter supports should be attached to side of main frame so that top of support is 39" from ground. Then attach counter top to support with thumb screws.

WC-R, not shown, attaches to right side of frame.