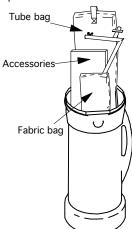

### **Packing**

All tubes except side mount counter supports should be put into the tube

Pack tube bag first and unpack last.

Accessories should be packed in middle of case.

Fabric should be folded and put into smaller zippered bag.

Pack fabric bag last and unpack first.