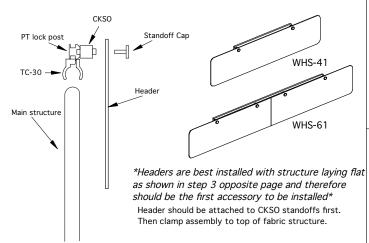

### **Graphic Header**

### Accessory Set up

Accessories should be installed after fabric structure is assembled and fabric is put on frame. If using header, install header first.

ORDER#

DATE: