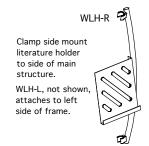

n the back side of the tube. It is best to assemble with the frame laying flat as shown and set upright after the fabric is attached.

Step 3. Stretch fabric over frame.

- When working with fabric use gloves or clean hands and keep fabric away from dirty surfaces.

Pull fabric over frame and secure with zipper.
Using the 3/16 hex key, tighten side supports to bottom of frame.

Step 4. Stand unit upright.

Adjust leveling feet on side supports if needed.

| ORDER | # |
|-------|---|
|-------|---|

DATE:

### **Graphic Header**



### **Shelf Support**



Side counter supports should be attached to side of main frame so that top of support is 39" from ground. Then attach counter top to support with thumb screws.

WC-R, not shown, attaches to right side of frame.

### **Literature Holder**



### Lighting







Lights can also be attached directly to the top of the frame using a T30 clip. (B)

### **Packing**

All tubes except side mount counter supports should be put into the tube

Pack tube bag first and unpack last.

Accessories should be packed in middle of case.

Fabric should be folded and put into smaller zippered bag.

Pack fabric bag last and unpack first.



# **FORMULATE Accessories**

### Accessory Set up

Accessories should be installed after fabric structure is assembled and fabric is put on frame. If using header, install header first.



ORDER#

DATE: