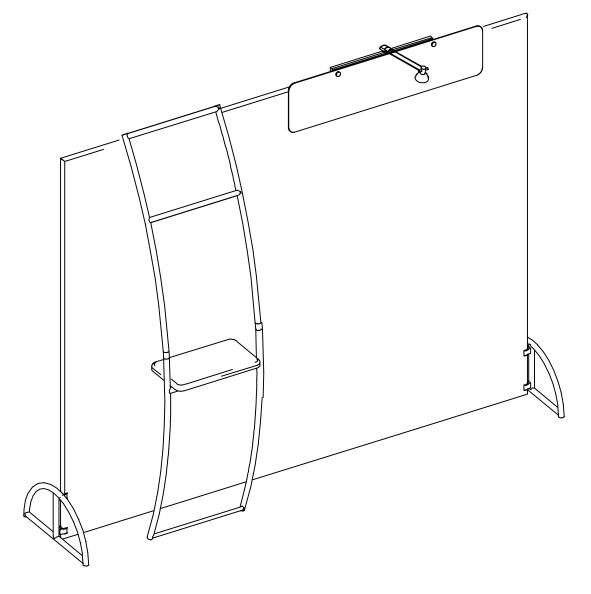

## FORMULATE S Straight Frame

Fabric structure assembly

Step 1. Unpack small items from case then pull out large tube bag. Ground cloth should be used to keep frame & fabric clean.

Step 2. Assemble frame in numerical order as shown on right. Numbers will be on the back side of the tube. It is best to assemble with the frame laying flat as shown and set upright after the fabric is attached.

Step 3. Stretch fabric over frame.

- When working with fabric use gloves or clean hands and keep fabric away from dirty surfaces.

Pull fabric over frame and secure with zipper.
Using the 3/16 hex key, tighten side supports to bottom of frame.

Step 4. Stand unit upright.

Adjust leveling feet on side supports if needed.

| ORDER | # |
|-------|---|
|-------|---|

DATE:

### **Shelf Support**

Side counter supports should be attached to side of main frame so that top of support is 39" from ground. Then attach counter top to support with thumb screws.

WC-R, not shown, attaches to right side of frame.

### **Literature Holder**