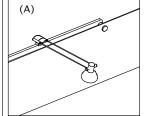

### Lighting

Lights can also be attached directly to the top of the frame using a T30 clip. (B)