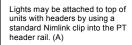

### Lighting

Lights can also be attached directly to the top of the frame using a T30 clip. (B)