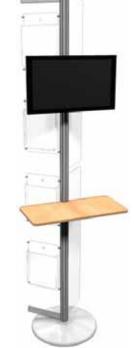

# Linear Kiosk 08

#### LN-K-08

Dress up and add wow to your space with state-of-the-art multimedia kiosks.

We are continually improving and modifying our product range and reserve the right to vary the specifications without prior notice. All dimensions and weights quoted are approximate and we accept no responsibility for variance. E&OE. See Graphic Templates for graphic bleed specifications.

### features and benefits:

- Custom appearance
- Easy to assemble
- Aluminum construction: vertical extrusions 50 mm x 50 mm
- Comes with your choice of frosted plex or PVC graphic panels
- Installation tool included
- Kit includes one OCH case
- Lifetime hardware warranty against manufacturer defects

#### dimensions:

| Graphic                                                                                     |
|---------------------------------------------------------------------------------------------|
| Top panel:<br>Total visible area: 23.6"w x 47.25"h<br>600mm(w) x 1200mm(h)<br>Bottom panel: |
| Total visible area: 23.6"w x 36.5"h<br>600mm(w) x 930mm(h)                                  |
| Refer to related graphic template for more information                                      |
|                                                                                             |
|                                                                                             |

#### additional information:

| Single-sided frosted acrylic or printed PVC | Large printable panels<br>Small LCD monitor mount included:<br>Monitor mount supports monitor size<br>range 13" - 27"<br>Max monitor weight 25 lbs. |
|---------------------------------------------|-----------------------------------------------------------------------------------------------------------------------------------------------------|
|---------------------------------------------|-----------------------------------------------------------------------------------------------------------------------------------------------------|

| Parts Included |      |                                                                |
|----------------|------|----------------------------------------------------------------|
| Part Code      | Qty. | Part Description                                               |
| LN102          | x1   | ROUND DOME BASE                                                |
| LN152          | x1   | BASE WEIGHT FOR ROUND DOME BASE                                |
| PM2R8-900-A-N  | x1   | PM2R8 900MM STOP / NUT ENDS                                    |
| PH4SC-300      | x1   | 300MM PH4SC WITH TENSION GLIDES                                |
| LN100          | x2   | LINEAR JOINING BAR                                             |
| PM2R8-900-A-N  | x1   | PM2R8 900MM STOP ONE END                                       |
| PM4R8-MCAP     | x1   | PM2R8 GREY MOLDED CAP                                          |
| LN-LCD1-B      | x2   | 13"-27" FLATSCREEN<br>BLACK LINEAR LCD MONITOR MOUNT FOR SMALL |
| WME-800        | x2   | WME 800MM (31.5")<br>WIRE MANAGEMENT EXTRUSION                 |
| СКЅО           | x4   | STAND-OFF, 25MM (1") LENGTH                                    |
| LN-G-K-08A     | x1   | LINEAR KIOSK KIT 8 PANEL A                                     |
| LN-G-K-08B     | x1   | LINEAR KIOSK KIT 8 PANEL B                                     |