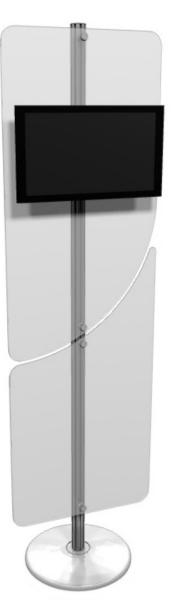

### features and benefits:

- Custom appearance
- Easy to assemble
- Aluminum construction: vertical extrusions 50 mm x 50 mm
- Comes with your choice of frosted plex or PVC graphic panels
- Installation tool included
- Kit includes one OCH case
- Lifetime hardware warranty against manufacturer defects

#### dimensions:

| Graphic                                                                                     |
|---------------------------------------------------------------------------------------------|
| Top panel:<br>Total visible area: 23.6"w x 47.25"h<br>600mm(w) x 1200mm(h)<br>Bottom panel: |
| Total visible area: 23.6"w x 36.5"h<br>600mm(w) x 930mm(h)                                  |
| Refer to related graphic template for more information                                      |
|                                                                                             |
|                                                                                             |

#### additional information:

| Single-sided frosted acrylic or printed PVC | Large printable panels<br>Small LCD monitor mount included:<br>Monitor mount supports monitor size<br>range 13" - 27"<br>Max monitor weight 25 lbs. |
|---------------------------------------------|-----------------------------------------------------------------------------------------------------------------------------------------------------|
|---------------------------------------------|-----------------------------------------------------------------------------------------------------------------------------------------------------|