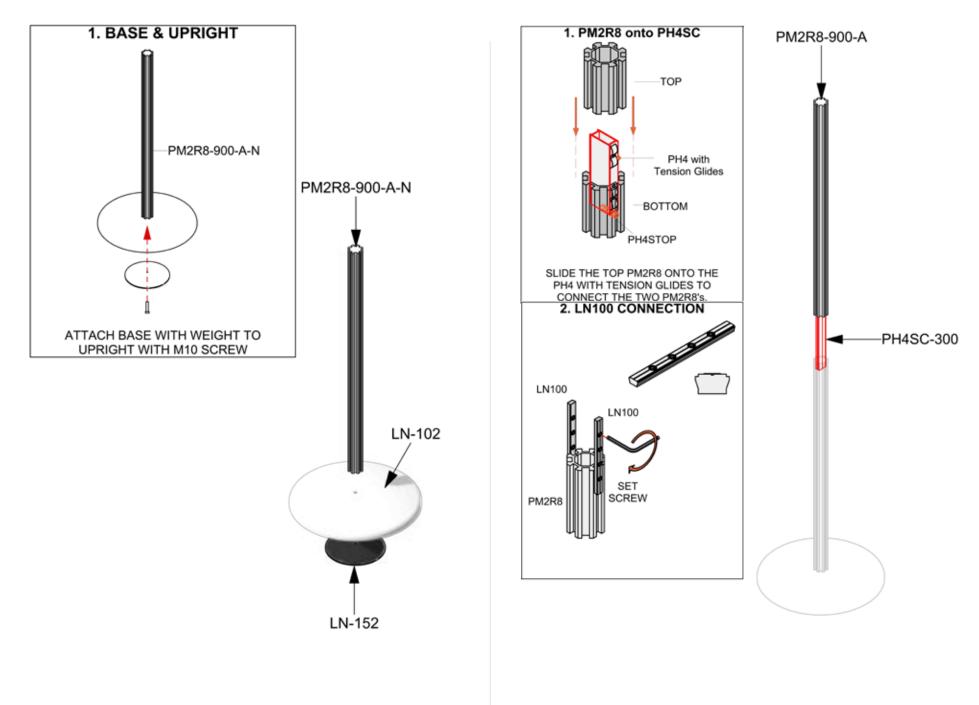

| Parts Included |      |                                                                |
|----------------|------|----------------------------------------------------------------|
| Part Code      | Qty. | Part Description                                               |
| LN102          | x1   | ROUND DOME BASE                                                |
| LN152          | x1   | BASE WEIGHT FOR ROUND DOME BASE                                |
| PM2R8-900-A-N  | x1   | PM2R8 900MM STOP / NUT ENDS                                    |
| PH4SC-300      | x1   | 300MM PH4SC WITH TENSION GLIDES                                |
| LN100          | x2   | LINEAR JOINING BAR                                             |
| PM2R8-900-A-N  | x1   | PM2R8 900MM STOP ONE END                                       |
| PM4R8-MCAP     | x1   | PM2R8 GREY MOLDED CAP                                          |
| LN-LCD1-B      | x2   | 13"-27" FLATSCREEN<br>BLACK LINEAR LCD MONITOR MOUNT FOR SMALL |
| WME-800        | x2   | WME 800MM (31.5")<br>WIRE MANAGEMENT EXTRUSION                 |
| СКЅО           | x4   | STAND-OFF, 25MM (1") LENGTH                                    |
| LN-G-K-08A     | x1   | LINEAR KIOSK KIT 8 PANEL A                                     |
| LN-G-K-08B     | x1   | LINEAR KIOSK KIT 8 PANEL B                                     |