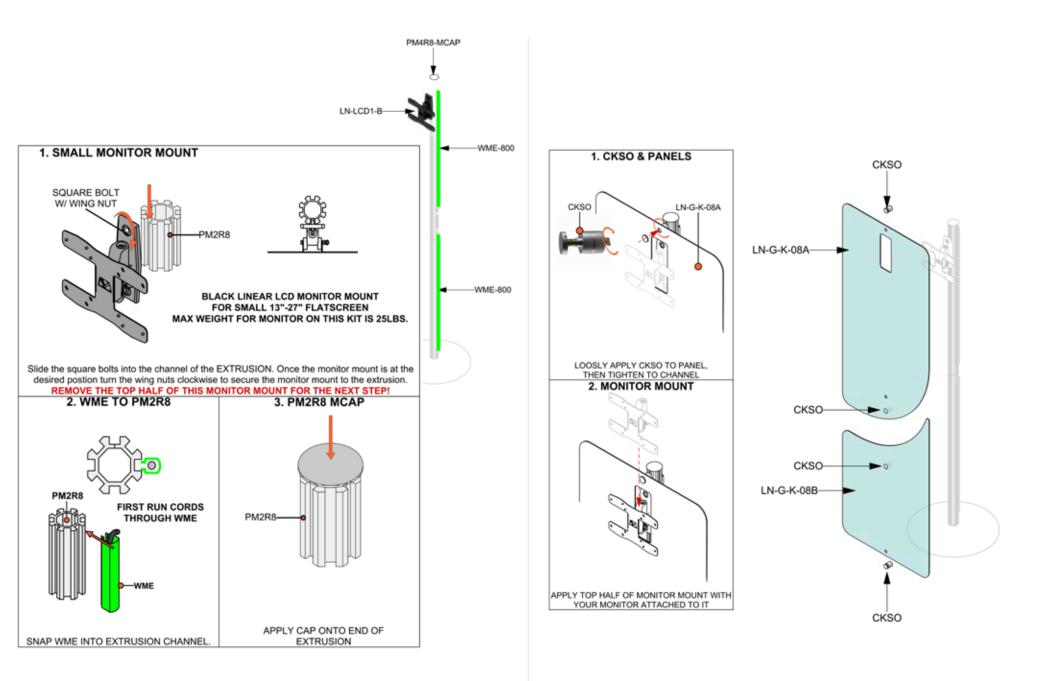

#### additional information:

| Single-sided frosted acrylic or printed PVC | Large printable panels<br>Small LCD monitor mount included:<br>Monitor mount supports monitor size<br>range 13" - 27"<br>Max monitor weight 25 lbs. |
|---------------------------------------------|-----------------------------------------------------------------------------------------------------------------------------------------------------|
|---------------------------------------------|-----------------------------------------------------------------------------------------------------------------------------------------------------|

| Parts Included |      |                                                                |
|----------------|------|----------------------------------------------------------------|
| Part Code      | Qty. | Part Description                                               |
| LN102          | x1   | ROUND DOME BASE                                                |
| LN152          | x1   | BASE WEIGHT FOR ROUND DOME BASE                                |
| PM2R8-900-A-N  | x1   | PM2R8 900MM STOP / NUT ENDS                                    |
| PH4SC-300      | x1   | 300MM PH4SC WITH TENSION GLIDES                                |
| LN100          | x2   | LINEAR JOINING BAR                                             |
| PM2R8-900-A-N  | x1   | PM2R8 900MM STOP ONE END                                       |
| PM4R8-MCAP     | x1   | PM2R8 GREY MOLDED CAP                                          |
| LN-LCD1-B      | x2   | 13"-27" FLATSCREEN<br>BLACK LINEAR LCD MONITOR MOUNT FOR SMALL |
| WME-800        | x2   | WME 800MM (31.5")<br>WIRE MANAGEMENT EXTRUSION                 |
| СКЅО           | x4   | STAND-OFF, 25MM (1") LENGTH                                    |
| LN-G-K-08A     | x1   | LINEAR KIOSK KIT 8 PANEL A                                     |
| LN-G-K-08B     | x1   | LINEAR KIOSK KIT 8 PANEL B                                     |