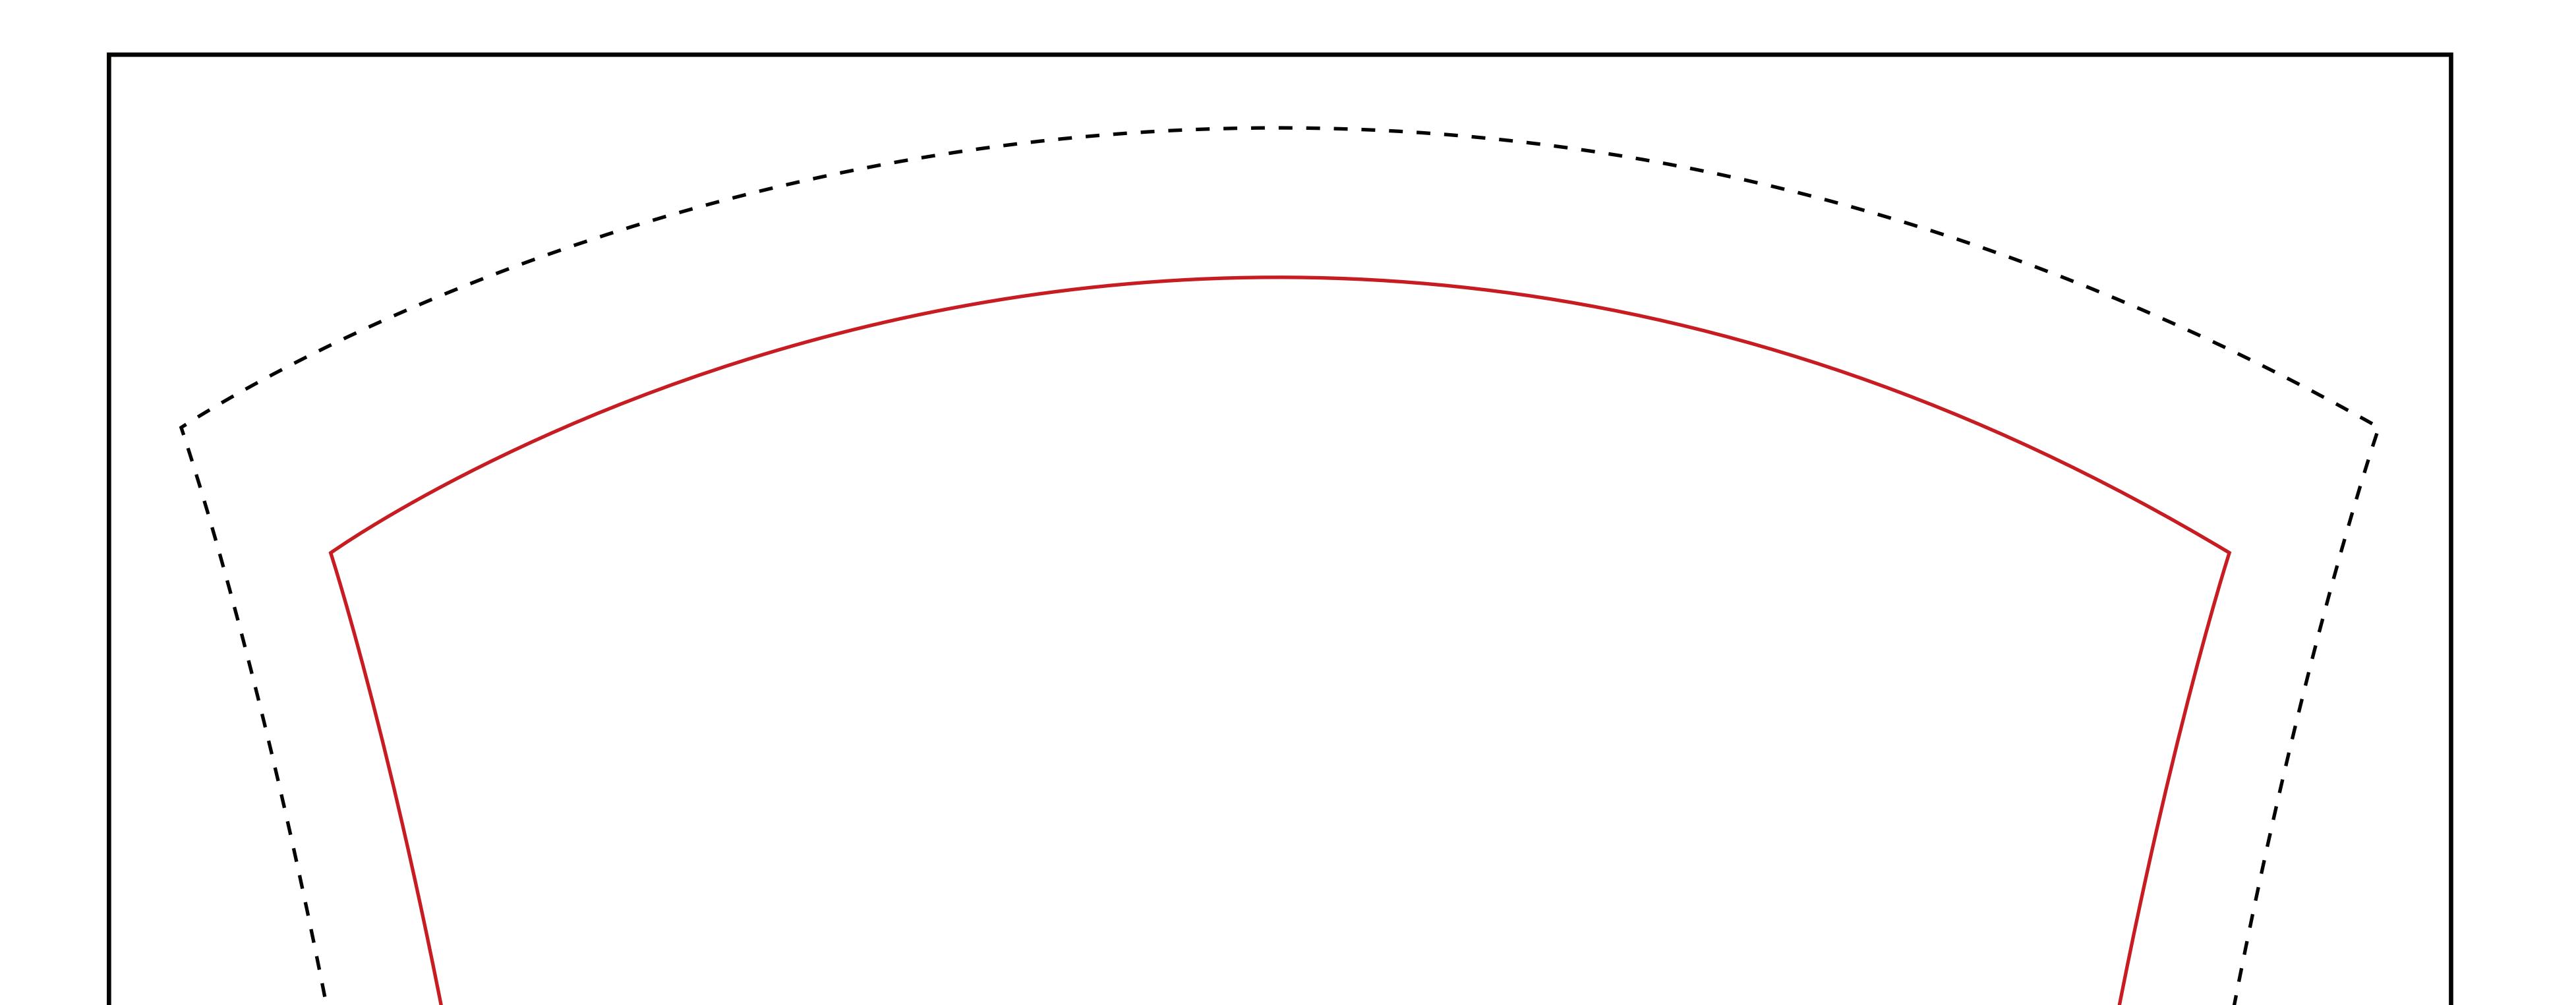

## Brandcusi<sup>®</sup> Curved BRC-GD-MBRCR Front

**Graphic Size** -----882mm w x 1490mm h(34.7"w x 58.6"h)

Keep text and important images inside red area.

**Graphic Size with Bleed** 940mm w x 1549mm h(37"w x 61"h)

- CMYK color

- Resolutions must be 72-125 ppi
- All fonts must be created to outlines
- Embed all images in final document
- Save final document as PDF for print