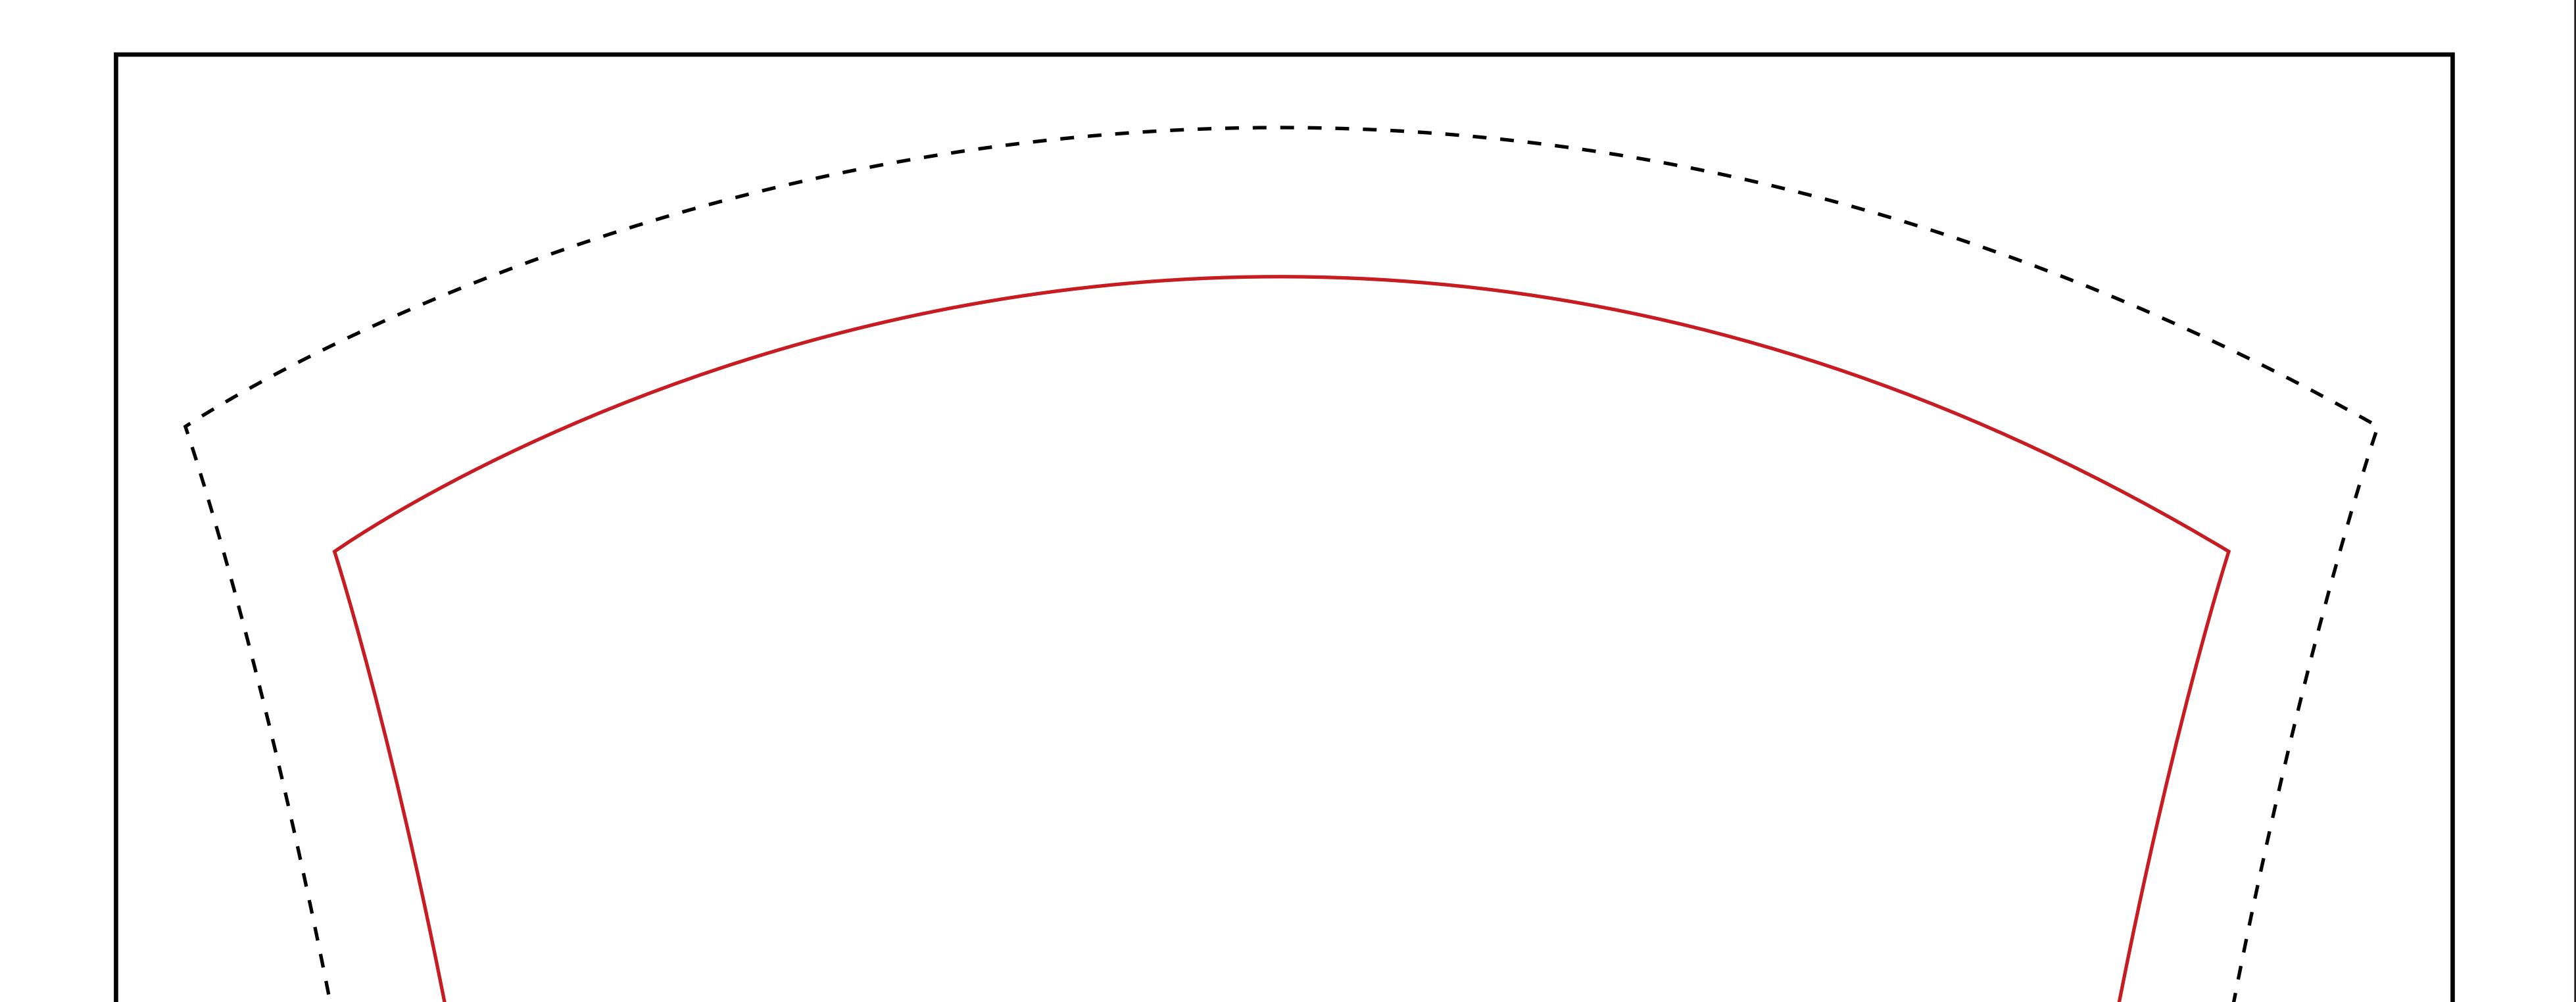

## Brandcusi<sup>®</sup> Curved BRC-GD-MBRCR Back

**Graphic Size** -----882mm w x 1490mm h(34.7"w x 58.6"h)

Keep text and important images inside red area.

**Graphic Size with Bleed** 940mm w x 1549mm h(37"w x 61"h)

- CMYK color

- Resolutions must be 72-125 ppi
- All fonts must be created to outlines
- Embed all images in final document
- Save final document as PDF for print