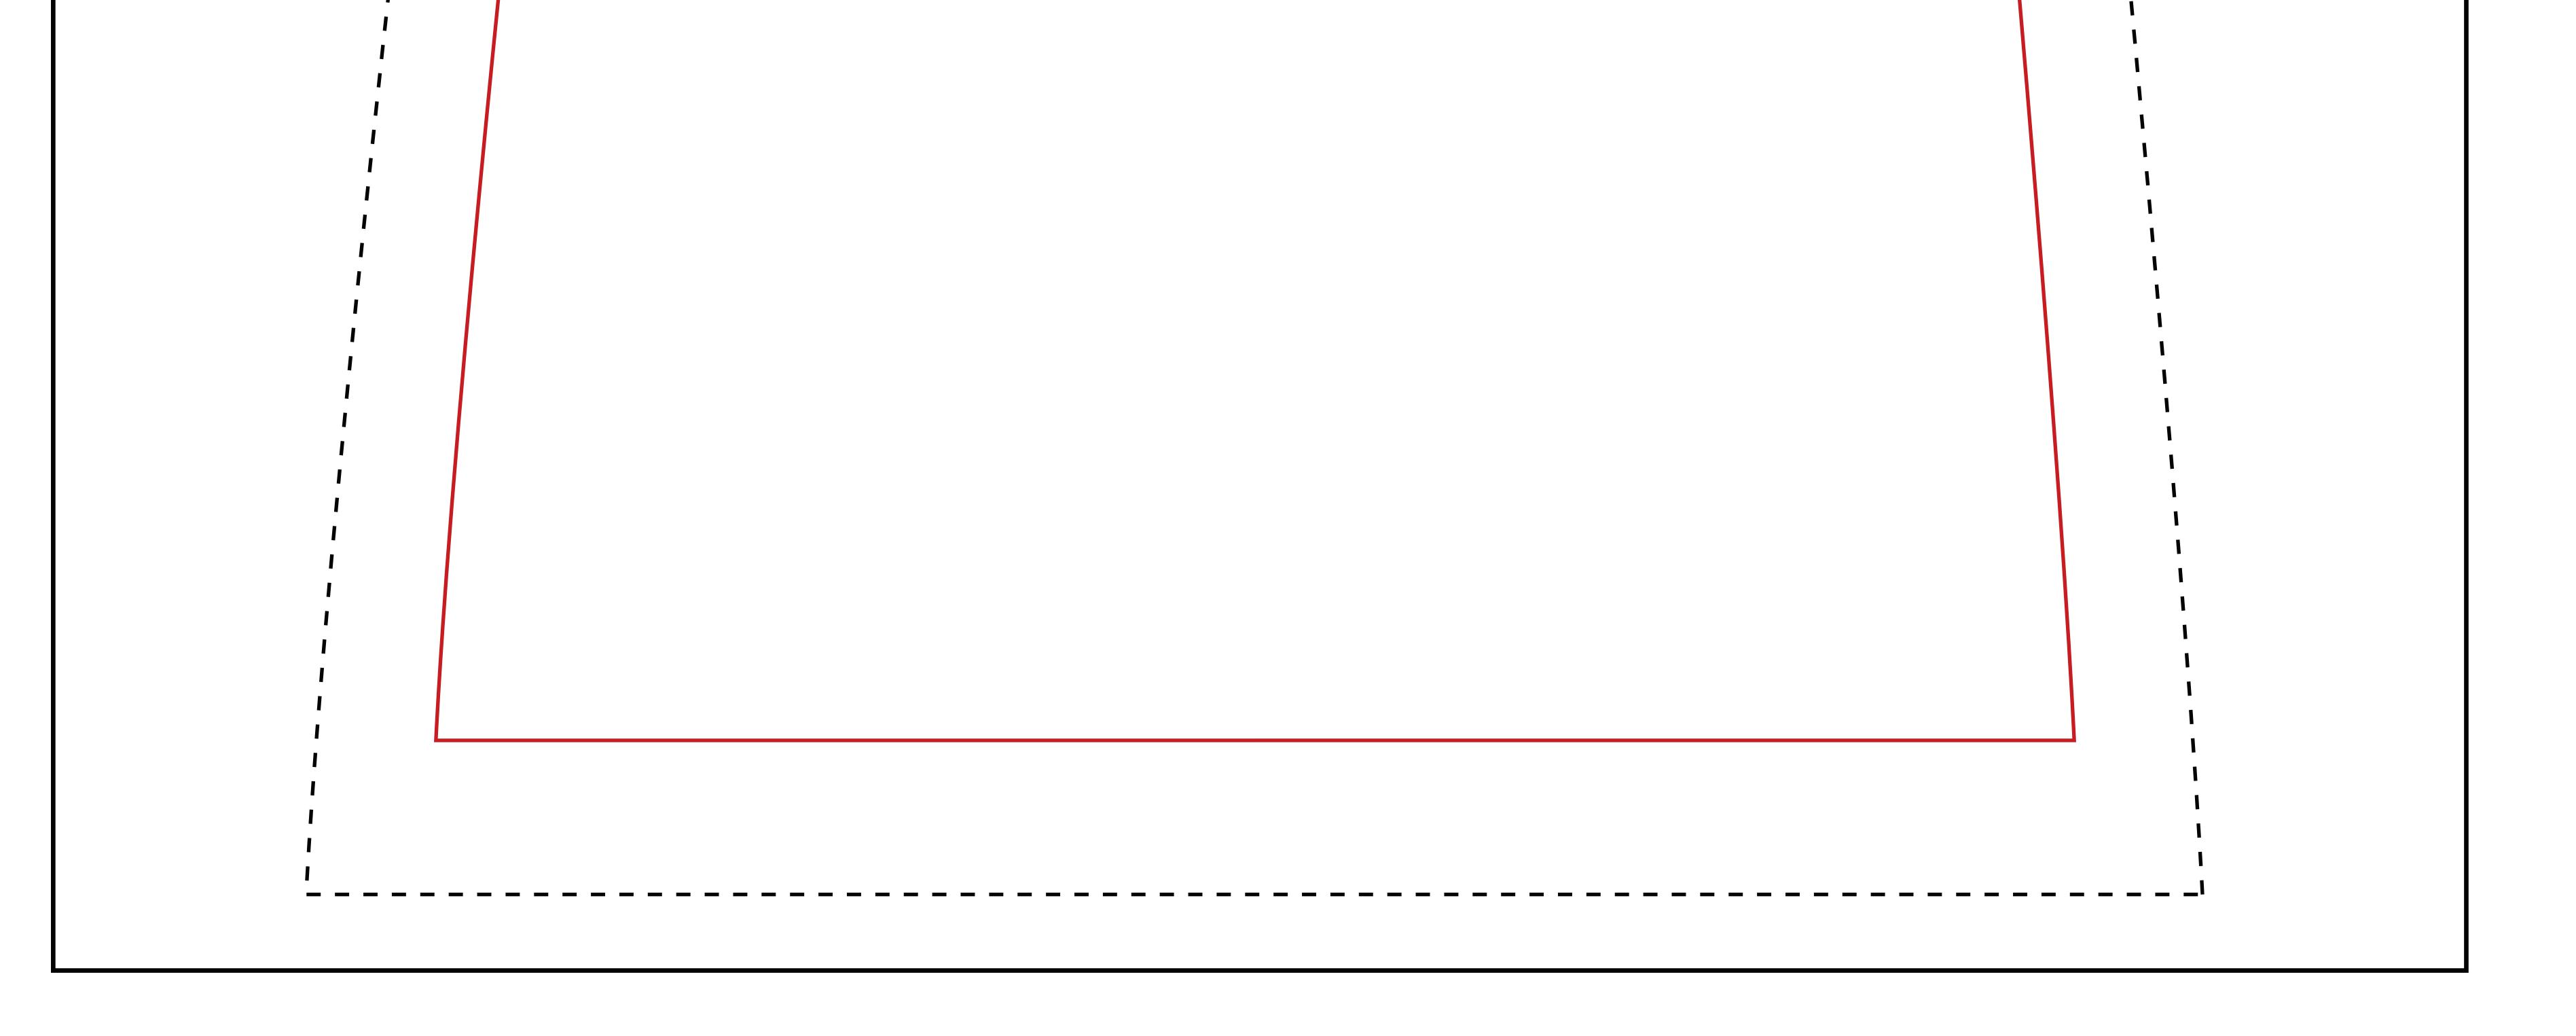

## Brandcusi<sup>®</sup> Curved BRC-GD-MBRCR Front

**Graphic Size** -----882mm w x 1490mm h(34.7"w x 58.6"h)

Keep text and important images inside red area.

**Graphic Size with Bleed** 940mm w x 1549mm h(37"w x 61"h)

- CMYK color

- Resolutions must be 72-125 ppi
- All fonts must be created to outlines
- Embed all images in final document
- Save final document as PDF for print