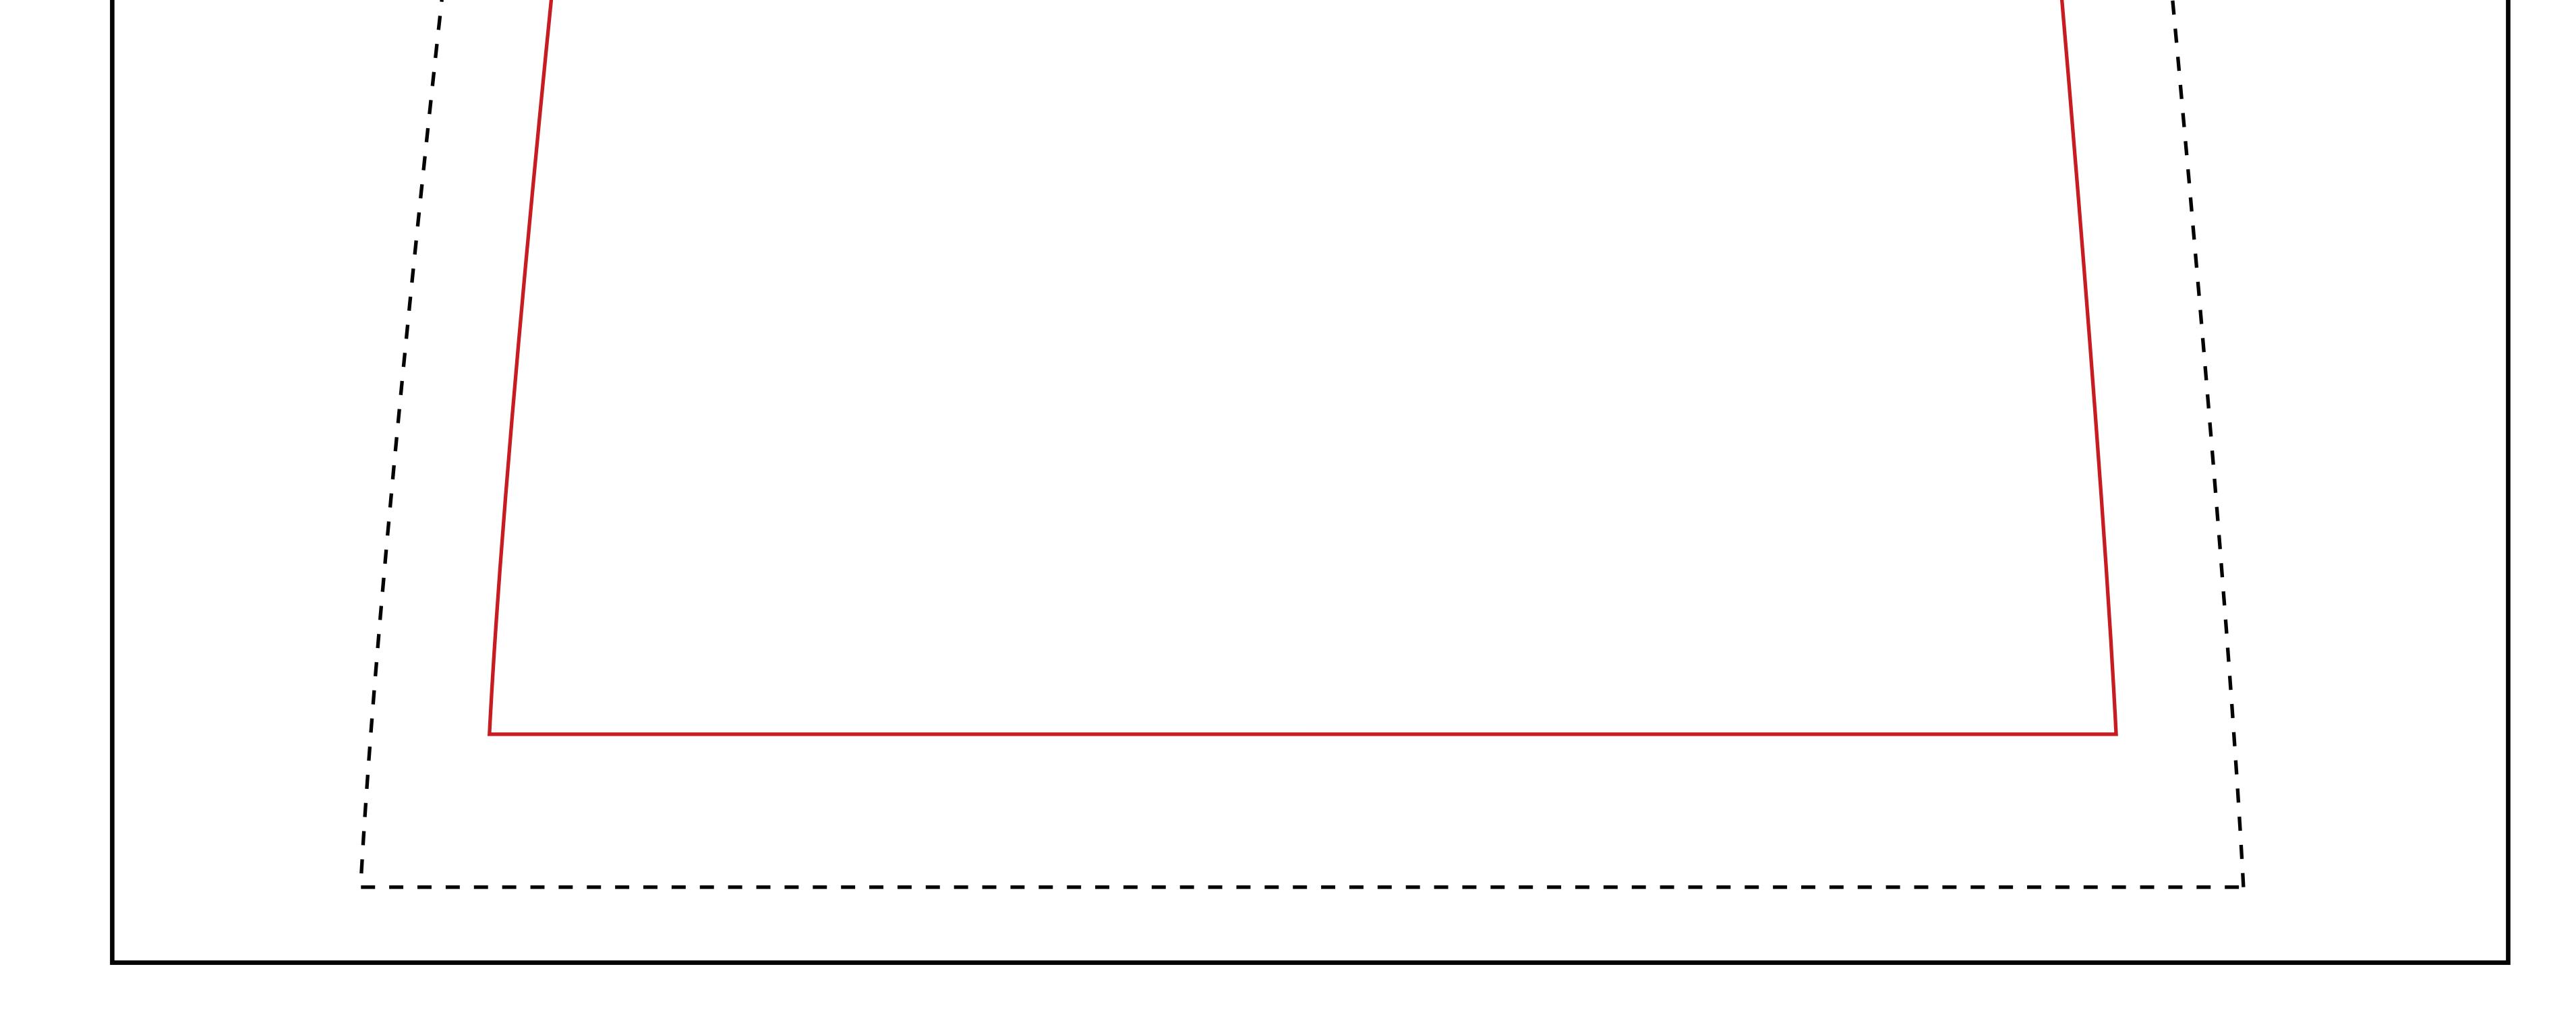

## Brandcusi<sup>®</sup> Curved BRC-GD-MBRCR Back

**Graphic Size** -----882mm w x 1490mm h(34.7"w x 58.6"h)

Keep text and important images inside red area.

**Graphic Size with Bleed** 940mm w x 1549mm h(37"w x 61"h)

- CMYK color

- Resolutions must be 72-125 ppi
- All fonts must be created to outlines
- Embed all images in final document
- Save final document as PDF for print