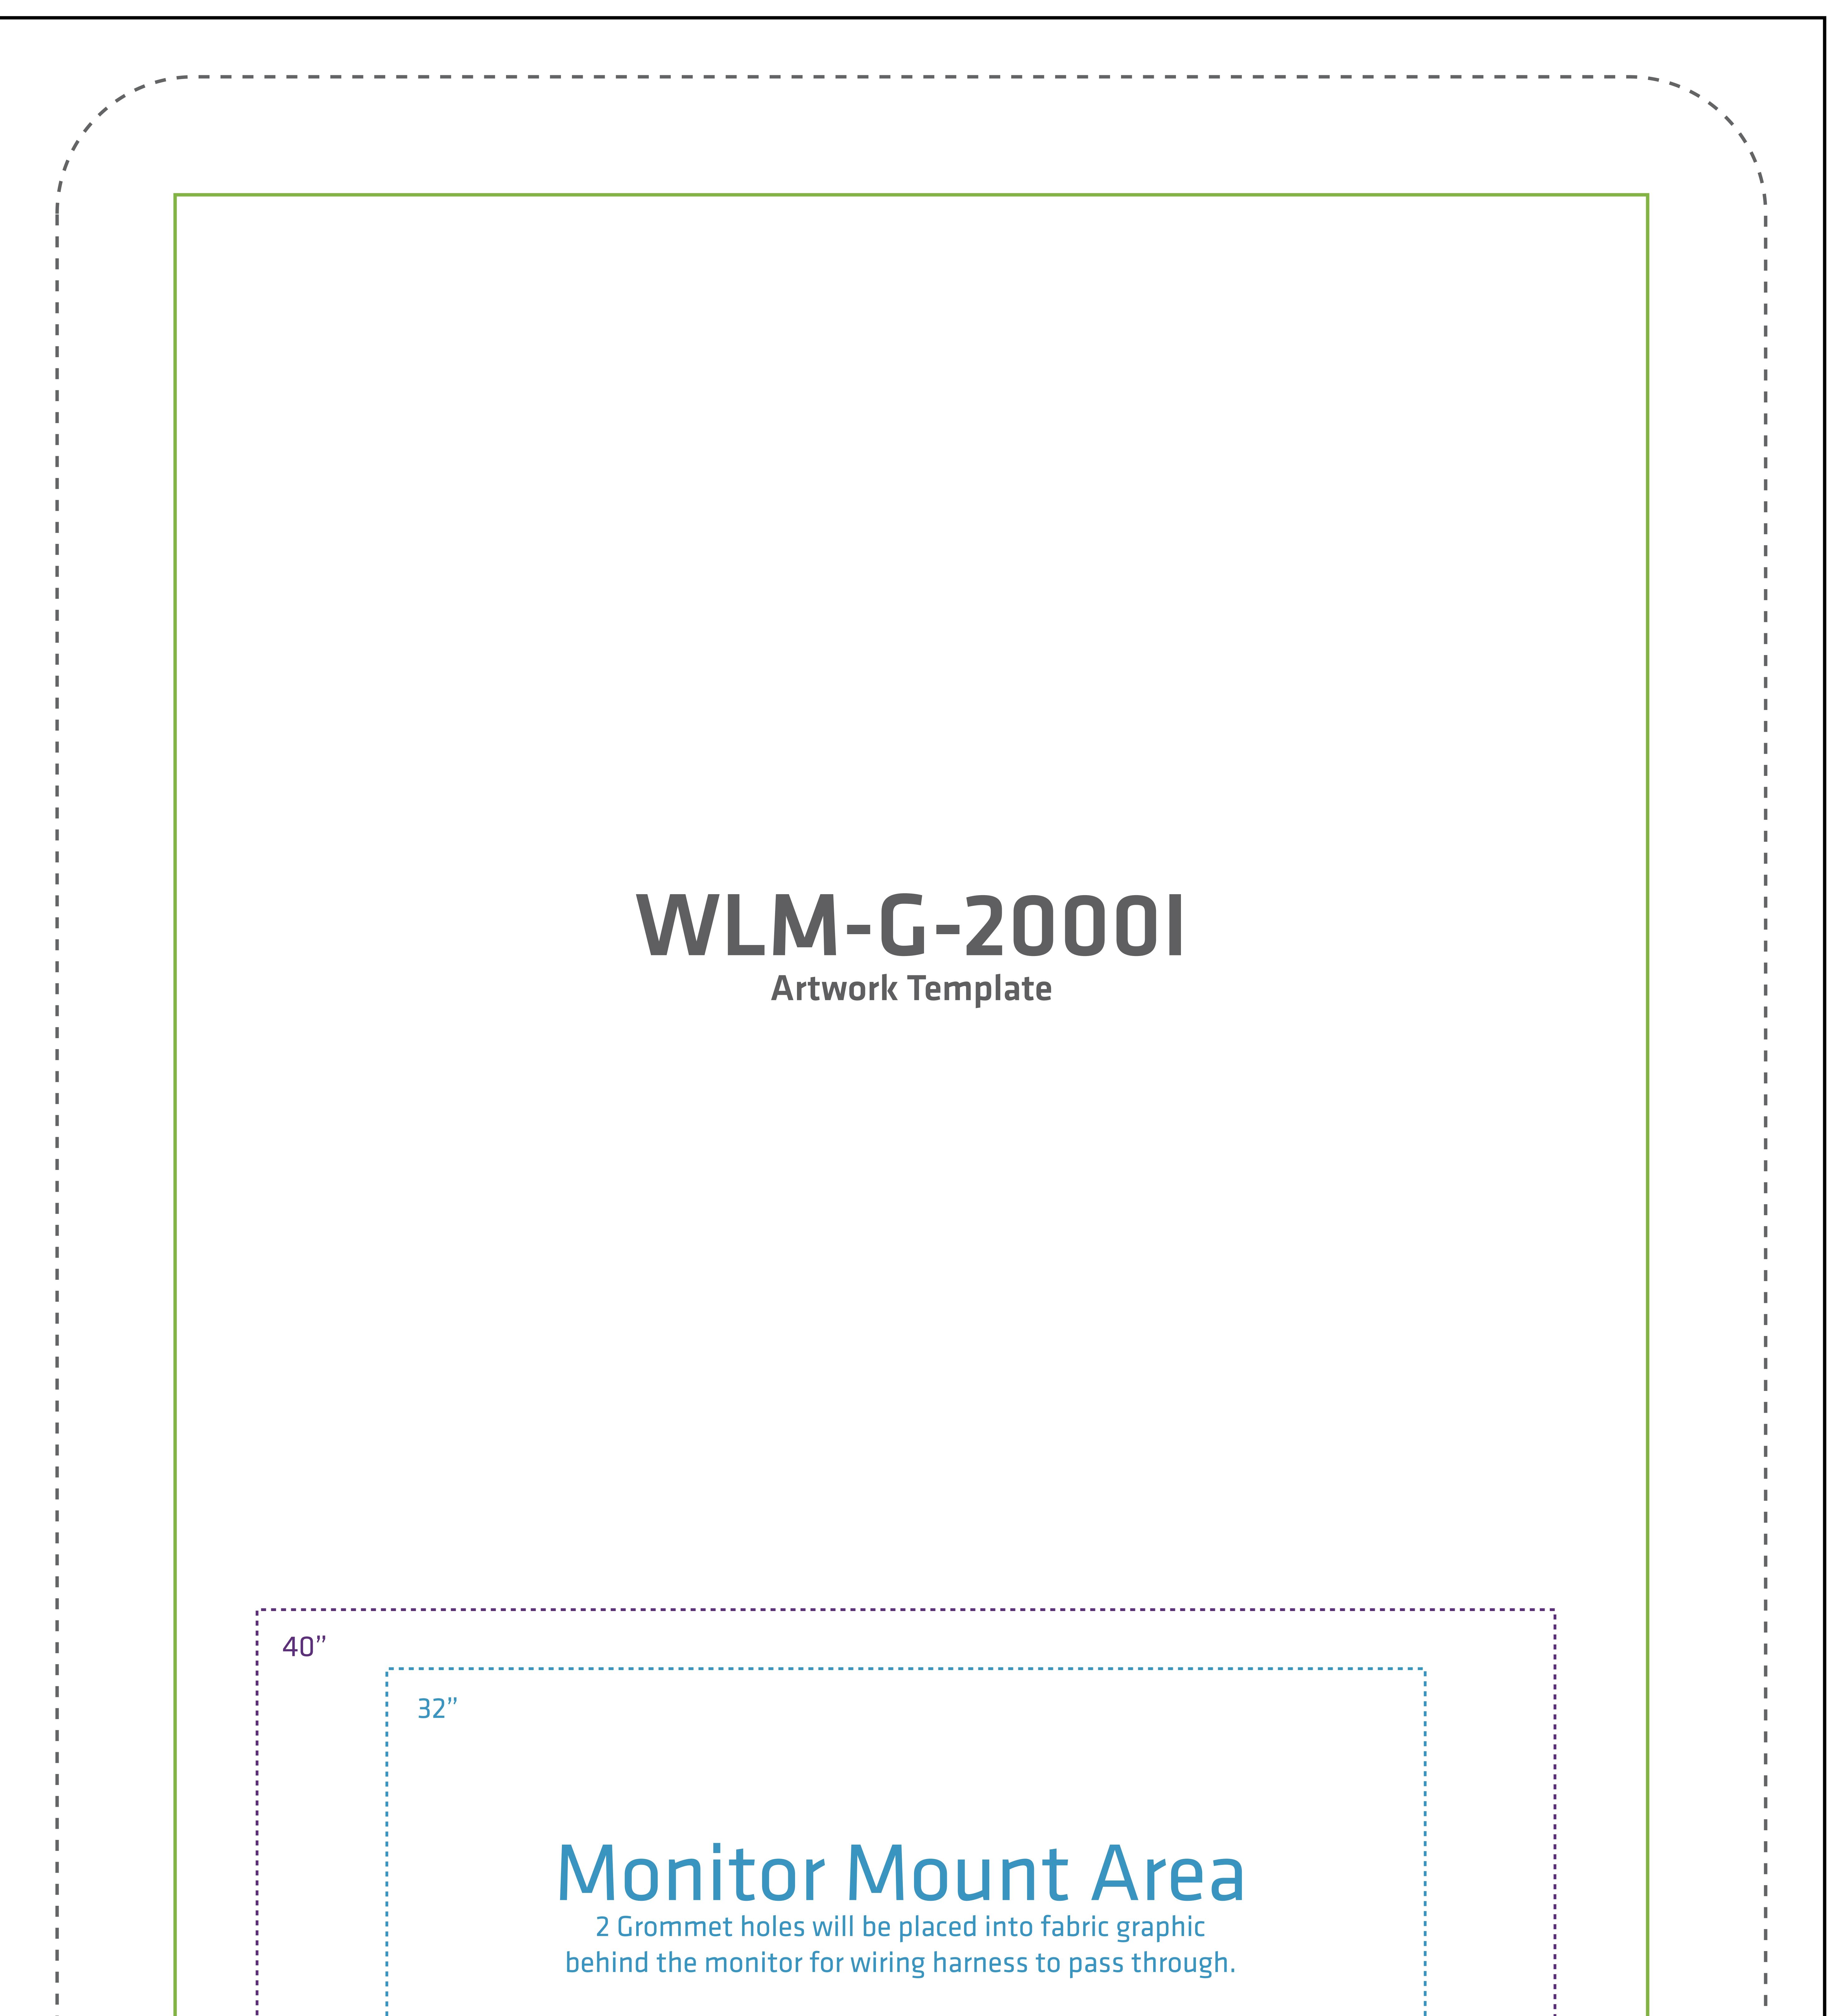

## **Graphic Size**

1448mm w x 3279mm h(57" w x 129.1" h)

Keep text and important images inside of green line.

**Graphic Size with Bleed** 1548mm w x 3379mm h(61'' w x 1331'' h )

TV Mount Keep text and important images outside of purple or blue line. 32'' TV Area 34.6"w x 23.6"h

40" TV Area 43.3"w x 27.6"h

- CMYK color
- Resolutions must be 72-125 ppi
- All fonts must be created to outlines
- Embed all images in final document
- Save final document as PDF for print