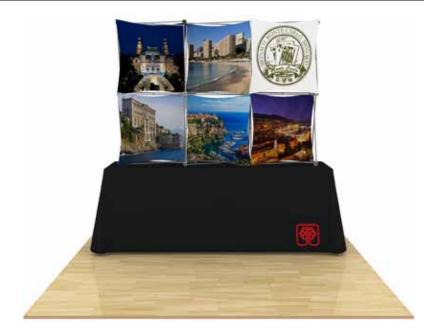

## **About This Product**

Our 3D Snap Series of displays are the pinnacle in graphic frame design! Create and customize your very own three dimensional display!

The frame is shipped with the fabric skins fully attached, and the portable, lightweight frame makes your display setup in just minutes! The versatility of our 3D Snap displays make it extremely easy to change out graphics in order to create a new and original display!

## **Package Includes**

- (6) Skin B
- (1) 8' 3-sided custom dye-sublimation table throw
- (1)  $3 \times 2$  aluminum frame 7.5'  $\times 5$ '
- (1) Nylon bag