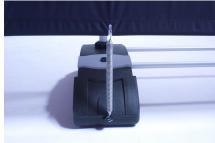

### **Parts List**

| (2) Nylon bag                                        | (2) Base connection poles  |
|------------------------------------------------------|----------------------------|
| (2) Plastic water base<br>(9.75"W x 30.5"D x 10.5"H) | (2) hooks                  |
| (2) Spring (14" length)                              | (2) dowels (98.75" length) |
| (1) top pole                                         | (2) telescopic poles       |