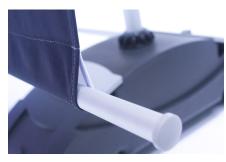

### **Parts List**

| (2) Nylon bag                                        | (2) Base connection poles  |
|------------------------------------------------------|----------------------------|
| (2) Plastic water base<br>(9.75"W x 30.5"D x 10.5"H) | (2) hooks                  |
| (2) Spring (14" length)                              | (2) dowels (98.75" length) |
| (1) top pole                                         | (2) telescopic poles       |