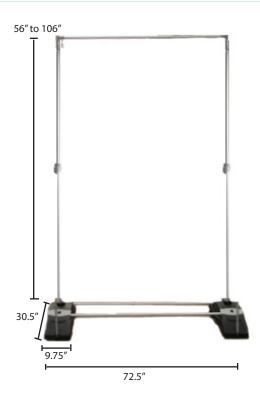

### **Parts List**

| (2) Nylon bag                                        | (2) Base connection poles  |
|------------------------------------------------------|----------------------------|
| (2) Plastic water base<br>(9.75"W x 30.5"D x 10.5"H) | (2) hooks                  |
| (2) Spring (14" length)                              | (2) dowels (98.75" length) |
| (1) top pole                                         | (2) telescopic poles       |