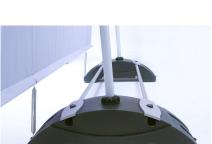

### **Parts List**

| (2) Nylon bag                                        | (2) Base connection poles  |
|------------------------------------------------------|----------------------------|
| (2) Plastic water base<br>(9.75"W x 30.5"D x 10.5"H) | (2) hooks                  |
| (2) Spring (14" length)                              | (2) dowels (98.75" length) |
| (1) top pole                                         | (2) telescopic poles       |