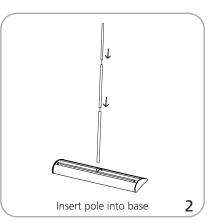

## features and benefits:

- NEW
- Silver base with black end caps
- Three-piece bungee pole

- 5 year hardware limited warranty against manufacturers defects