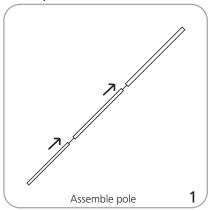

## features and benefits:

- NEW
- Silver base with black end caps
- Three-piece bungee pole

- 5 year hardware limited warranty against manufacturers defects