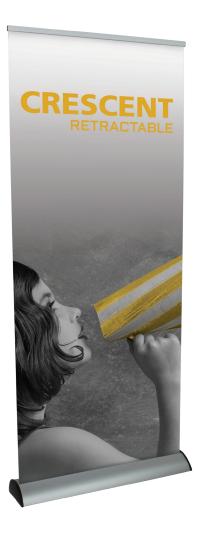

#### CRESCENT

A lightweight durable roller banner with slim base and bungee pole. This banner stand is very compact and features a sleek silver base with black end caps.

We are continually improving and modifying our product range and reserve the right to vary the specifications without prior notice. All dimensions and weights quoted are approximate and we accept no responsibility for variance. E&OE. See Graphic Templates for graphic bleed specifications.

## features and benefits:

- NEW
- Silver base with black end caps
- Three-piece bungee pole

- 5 year hardware limited warranty against manufacturers defects