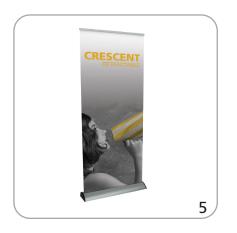

#### CRESCENT

A lightweight durable roller banner with slim base and bungee pole. This banner stand is very compact and features a sleek silver base with black end caps.

We are continually improving and modifying our product range and reserve the right to vary the specifications without prior notice. All dimensions and weights quoted are approximate and we accept no responsibility for variance. E&OE. See Graphic Templates for graphic bleed specifications.

## features and benefits:

- NEW
- Silver base with black end caps
- Three-piece bungee pole

- 5 year hardware limited warranty against manufacturers defects

### dimensions:

| Hardware                                                                                              | Graphic                                                                      |
|-------------------------------------------------------------------------------------------------------|------------------------------------------------------------------------------|
| Assembled unit:<br>34.88″w x 81.88″h x 7.52″d<br>876mm(w) x 2080mm(h) x 191mm(d)                      | Total visual area:<br>33.25″w x 78.25″h<br>845mm(w) x 1988mm(h)              |
| Base: 34.88"w x 3.06"h x 7.52"d<br>876mm(w) x 78mm(h) x 191mm(d)                                      | Please be sure to include a 1/2" bleed at the top & a 6" bleed at the bottom |
|                                                                                                       | Refer to related graphic template for more information                       |
| Shipping                                                                                              |                                                                              |
| Shipping dimensions - ships in one box:<br>36.4"l x 8.66"w x 4.72"h<br>925mm(l) x 220mm(w) x 120mm(h) | Visit:<br>www.exhibitors-handbook.com/<br>graphic-templates/                 |
| Shipping weight (hardware only):<br>11 lbs / 5 kg                                                     |                                                                              |
|                                                                                                       |                                                                              |
|                                                                                                       |                                                                              |
|                                                                                                       |                                                                              |
|                                                                                                       |                                                                              |