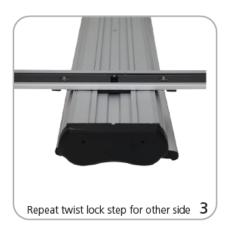

| additional information:                                                                                                                             |
| Packing case(s): 1 Box(es)  Shipping dimensions: 36"l x 14"h x 11"d 915mm(l) x 356mm(h) x 280mm(d)  Approximate total shipping weight: 19 lbs / 9 kg | Recommended substrate: 18 oz. Scrim                                                                                                                 |

We are continually improving and modifying our product range and reserve the right to vary the specifications without prior notice. All dimensions and weights quoted are approximate and we accept no responsibility for variance. E&OE. See Graphic Templates for graphic bleed specifications.

## Set-up