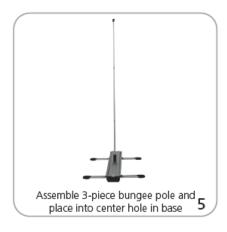

| additional information:                                                                                                                             |
| Packing case(s): 1 Box(es)  Shipping dimensions: 36"l x 14"h x 11"d 915mm(l) x 356mm(h) x 280mm(d)  Approximate total shipping weight: 19 lbs / 9 kg | Recommended substrate: 18 oz. Scrim                                                                                                                 |

We are continually improving and modifying our product range and reserve the right to vary the specifications without prior notice. All dimensions and weights quoted are approximate and we accept no responsibility for variance. E&OE. See Graphic Templates for graphic bleed specifications.

## Set-up