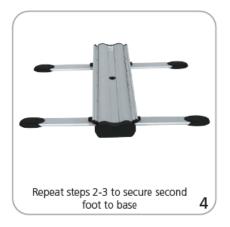

| additional information:                                                                                                                             |
| Packing case(s): 1 Box(es)  Shipping dimensions: 36"l x 14"h x 11"d 915mm(l) x 356mm(h) x 280mm(d)  Approximate total shipping weight: 19 lbs / 9 kg | Recommended substrate: 18 oz. Scrim                                                                                                                 |

We are continually improving and modifying our product range and reserve the right to vary the specifications without prior notice. All dimensions and weights quoted are approximate and we accept no responsibility for variance. E&OE. See Graphic Templates for graphic bleed specifications.

## Set-up