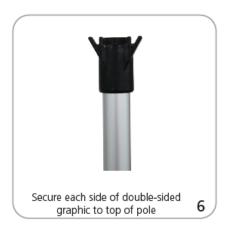

| additional information:                                                                                                                             |
| Packing case(s): 1 Box(es)  Shipping dimensions: 36"l x 14"h x 11"d 915mm(l) x 356mm(h) x 280mm(d)  Approximate total shipping weight: 19 lbs / 9 kg | Recommended substrate: 18 oz. Scrim                                                                                                                 |

We are continually improving and modifying our product range and reserve the right to vary the specifications without prior notice. All dimensions and weights quoted are approximate and we accept no responsibility for variance. E&OE. See Graphic Templates for graphic bleed specifications.

## Set-up