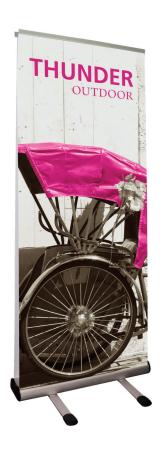

# **Thunder Banner Stand**

#### **THUNDER-1**

The Thunder Banner Stand is a large, sturdy double-sided outdoor retractable banner stand. This display is packed with features for added stability and utility, including two large, twist-lock feet, a three-piece bungee pole and stakes to secure the banner stand into the ground.

### features and benefits:

- Double-sided outdoor retractable banner stand
- Silver with black accents
- Large twist-lock feet
- Includes stakes to secure to ground
- Three-piece bungee pole

- Premium grip rail
- Carry bag included
- One year limited hardware warranty against manufacturer defects
- Usage in adverse weather voids all warranties