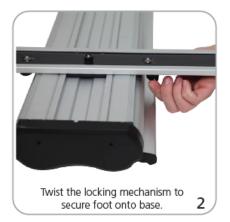

| additional information:                                                                                                                             |
| Packing case(s): 1 Box(es)  Shipping dimensions: 36"l x 14"h x 11"d 915mm(l) x 356mm(h) x 280mm(d)  Approximate total shipping weight: 19 lbs / 9 kg | Recommended substrate: 18 oz. Scrim                                                                                                                 |

We are continually improving and modifying our product range and reserve the right to vary the specifications without prior notice. All dimensions and weights quoted are approximate and we accept no responsibility for variance. E&OE. See Graphic Templates for graphic bleed specifications.

## Set-up