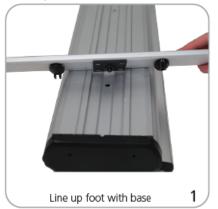

| additional information:                                                                                                                             |
| Packing case(s): 1 Box(es)  Shipping dimensions: 36"l x 14"h x 11"d 915mm(l) x 356mm(h) x 280mm(d)  Approximate total shipping weight: 19 lbs / 9 kg | Recommended substrate: 18 oz. Scrim                                                                                                                 |

We are continually improving and modifying our product range and reserve the right to vary the specifications without prior notice. All dimensions and weights quoted are approximate and we accept no responsibility for variance. E&OE. See Graphic Templates for graphic bleed specifications.

## Set-up