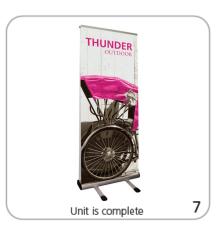

| additional information:                                                                                                                             |
| Packing case(s): 1 Box(es)  Shipping dimensions: 36"l x 14"h x 11"d 915mm(l) x 356mm(h) x 280mm(d)  Approximate total shipping weight: 19 lbs / 9 kg | Recommended substrate: 18 oz. Scrim                                                                                                                 |

We are continually improving and modifying our product range and reserve the right to vary the specifications without prior notice. All dimensions and weights quoted are approximate and we accept no responsibility for variance. E&OE. See Graphic Templates for graphic bleed specifications.

## Set-up