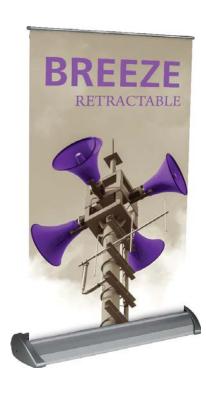

# **Breeze**

### BREZ-2-S

This retractable banner stand is ideal for custom calendars and other promotional banners. Designed to help add the final touch, function and flare to any design space.

## features and benefits:

- Comes in standard 8.375"w x 11.75"h or 11"w x 17"h
- Retractable tabletop stand
- Quick and easy to set-up

- Packs down easily
- Attractive silver hardware
- 90 day hardware warranty against manufacturers defects