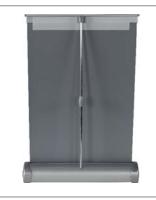

Pull up graphic and secure to poles. 11

Unit is complete. Back view. 12

Unit is complete.

13