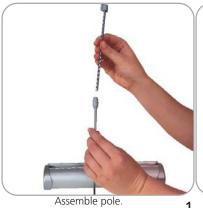

# Set-up

Secure pole to base of stand.

adhesive on the rail.

Line up graphic with rail.

4 Apply graphic so that its even on both 5 sides.

Take the re-enforcing tape and apply 6 Have banner stand upside down. This 7 to the back of the banner and rail making sure there is even coverage between the two.