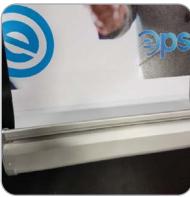

# Set-up

Secure pole to base of stand.

adhesive on the rail.

Line up graphic with rail.

4 Apply graphic so that its even on both 5 sides.

Take the re-enforcing tape and apply 6 Have banner stand upside down. This 7 to the back of the banner and rail making sure there is even coverage between the two.

keeps leader strip from curling up.

Line up graphic with leader strip.

overlap.

Mount graphic to leader strip evenly 9 Apply tape to the bottom front of the 10 making sure there is one ½" of graphic for extra re-enforcement.