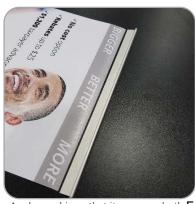

keeps leader strip from curling up.

Line up graphic with leader strip.

overlap.

Mount graphic to leader strip evenly 9 Apply tape to the bottom front of the 10 making sure there is one ½" of graphic for extra re-enforcement.