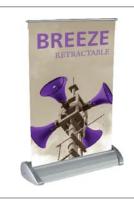

# **Breeze**

### BREZ-2-S

This retractable banner stand is ideal for custom calendars and other promotional banners. Designed to help add the final touch, function and flare to any design space.

## features and benefits:

- Comes in standard 8.375"w x 11.75"h or 11"w x 17"h
- Retractable tabletop stand
- Quick and easy to set-up

- Packs down easily
- Attractive silver hardware
- 90 day hardware warranty against manufacturers defects