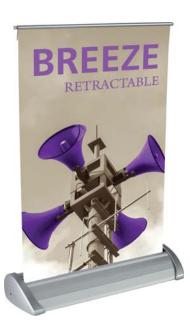

# **Breeze**

### BREZ-2-S

This retractable banner stand is ideal for custom calendars and other promotional banners. Designed to help add the final touch, function and flare to any design space.

## features and benefits:

- Comes in standard 8.375"w x 11.75"h or 11"w x 17"h
- Retractable tabletop stand
- Quick and easy to set-up

- Packs down easily
- Attractive silver hardware
- 90 day hardware warranty against manufacturers defects