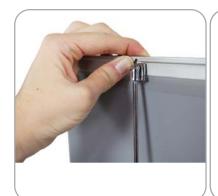

# Set-up

Secure pole to base of stand.

adhesive on the rail.

Line up graphic with rail.

4 Apply graphic so that its even on both 5 sides.

Take the re-enforcing tape and apply 6 Have banner stand upside down. This 7 to the back of the banner and rail making sure there is even coverage between the two.

keeps leader strip from curling up.

Line up graphic with leader strip.

overlap.

Mount graphic to leader strip evenly 9 Apply tape to the bottom front of the 10 making sure there is one ½" of graphic for extra re-enforcement.