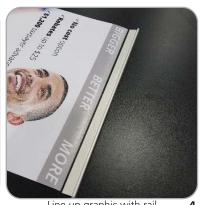

# Set-up

Secure pole to base of stand.

adhesive on the rail.

Line up graphic with rail.

4 Apply graphic so that its even on both 5 sides.

Take the re-enforcing tape and apply 6 Have banner stand upside down. This 7 to the back of the banner and rail making sure there is even coverage between the two.