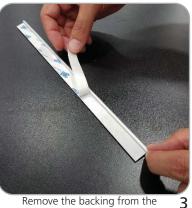

# Set-up

Secure pole to base of stand.

adhesive on the rail.

Line up graphic with rail.

4 Apply graphic so that its even on both 5 sides.

Take the re-enforcing tape and apply 6 Have banner stand upside down. This 7 to the back of the banner and rail making sure there is even coverage between the two.