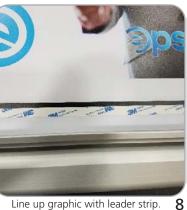

keeps leader strip from curling up.

Line up graphic with leader strip.

overlap.

Mount graphic to leader strip evenly 9 Apply tape to the bottom front of the 10 making sure there is one ½" of graphic for extra re-enforcement.