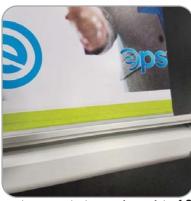

keeps leader strip from curling up.

Line up graphic with leader strip.

overlap.

Mount graphic to leader strip evenly 9 Apply tape to the bottom front of the 10 making sure there is one ½" of graphic for extra re-enforcement.