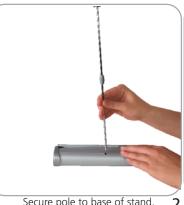

# Set-up

Secure pole to base of stand.

adhesive on the rail.

Line up graphic with rail.

4 Apply graphic so that its even on both 5 sides.

Take the re-enforcing tape and apply 6 Have banner stand upside down. This 7 to the back of the banner and rail making sure there is even coverage between the two.