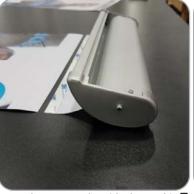

# Set-up

Secure pole to base of stand.

adhesive on the rail.

Line up graphic with rail.

4 Apply graphic so that its even on both 5 sides.

Take the re-enforcing tape and apply 6 Have banner stand upside down. This 7 to the back of the banner and rail making sure there is even coverage between the two.