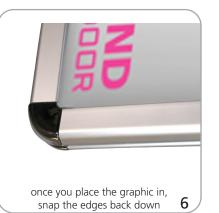

### Set-up

slide the poster frame supports into the holes in the molded base 2

4

the plug on top unscrews so that it is easy to fill with sand and water

7