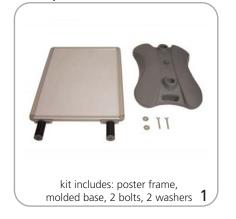

### Set-up

slide the poster frame supports into the holes in the molded base 2

4

the plug on top unscrews so that it is easy to fill with sand and water

7