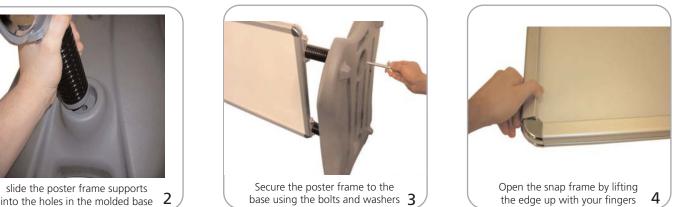

### Set-up

slide the poster frame supports into the holes in the molded base 2

4

the plug on top unscrews so that it is easy to fill with sand and water

7