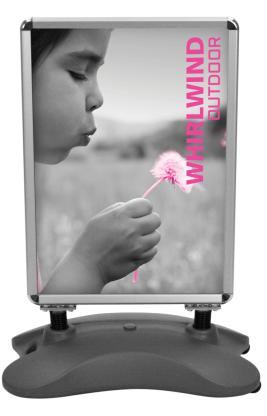

#### WHRL-WND-2

Whirlwind is a heavy-duty double-sided wing sign for displaying indoor or outdoor graphics. The unit has a wheeled, compact moulded base that can be filled with water or sand. The snap frame poster holders make changing your message quick and easy.

## features and benefits

- Single or double-sided
- Quick and easy graphic changes
- Dual-spring design flexes to withstand wind gusts
- Compact durable base can be filled with water or sand for extra stability
- Integrated wheel set
- Front loading snap frames constructed from
- aluminum and powder coated steel
- Padded base prevents wear and tear