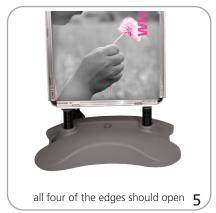

### Set-up

slide the poster frame supports into the holes in the molded base 2

4

the plug on top unscrews so that it is easy to fill with sand and water

7