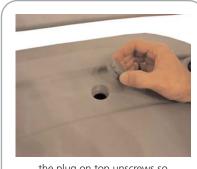

### Set-up

slide the poster frame supports into the holes in the molded base 2

4

the plug on top unscrews so that it is easy to fill with sand and water

7