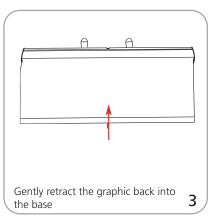

Visit www.exhibitors-handbook.com/<br>graphic-templates                |
| Shipping dimensions:<br>40"l x 18"h x 7"d<br>1016mm(l) x 457mm(h) x 178mm(d)    |                                                                        |
| Approximate shipping weight:<br>29 lbs / 13.15 kgs                              |                                                                        |
|                                                                                 |                                                                        |

#### additional information:

**Graphic materials:** 13 oz flatmaxx vinyl or oxford fabric

#### Mosquito Set-Up









### Graphic to base attachment

6

Place hook(s) over top of pole(s) to

secure graphic







Graphic to toprail attachment