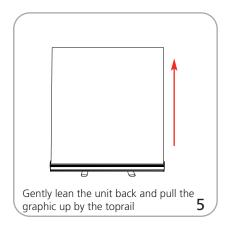

### Graphic to base attachment

6

Place hook(s) over top of pole(s) to

secure graphic

Graphic to toprail attachment