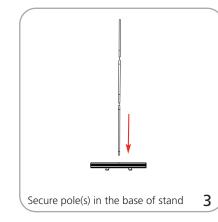

### Graphic to base attachment

6

Place hook(s) over top of pole(s) to

secure graphic

Graphic to toprail attachment