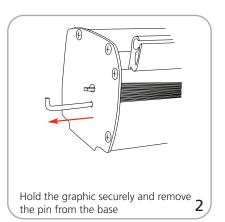

### Graphic to base attachment

6

Place hook(s) over top of pole(s) to

secure graphic

Graphic to toprail attachment