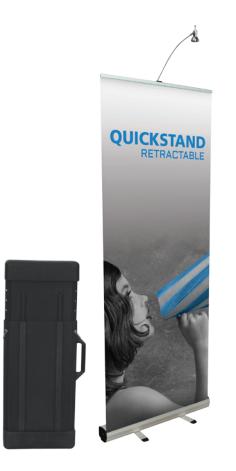

# Quickstand

#### Silver: QWK-STND-S Black: QWK-STND-B

The Quickstand kit includes 1 Mosquito 800 banner stand, 1 OCB banner stand case and 1 Lumina 5 banner stand light. Choose from anodized silver or black base options.

## features and benefits:

- Kit includes: 1 Mosquito 800 banner stand, 1 OCB banner stand case and 1 Lumina 5 banner stand light
- Standard graphic height = 78.5''
- Lightweight construction
- 3-piece bungee pole

- Anodized silver or black base option
- Twin swivel feet for excellent balance and stability
- Snap top graphic rail
- 90 day limited hardware warranty against manufacturer defects

#### dimensions:

| Hardware                                                                        | Graphic                                                                |
|---------------------------------------------------------------------------------|------------------------------------------------------------------------|
| Assembled unit:<br>32"w x 11.2"d x 82.87"h<br>812.8mm(w) x 285mm(d) x 2105mm(h) | <b>Total visual area:</b><br>31.5" w x 78.5" h<br>800mm(w) x 1994mm(h) |
|                                                                                 | Refer to related graphic template for more information                 |
| Shipping                                                                        | Visit www.exhibitors-handbook.com/<br>graphic-templates                |
| Shipping dimensions:<br>40"l x 18"h x 7"d<br>1016mm(l) x 457mm(h) x 178mm(d)    |                                                                        |
| Approximate shipping weight:<br>29 lbs / 13.15 kgs                              |                                                                        |
|                                                                                 |                                                                        |