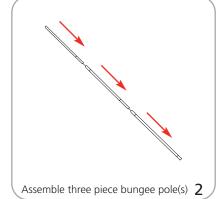

## features and benefits:

- Kit includes: 1 Mosquito 800 banner stand, 1 OCB banner stand case and 1 Lumina 5 banner stand light
- Standard graphic height = 78.5''
- Lightweight construction
- 3-piece bungee pole