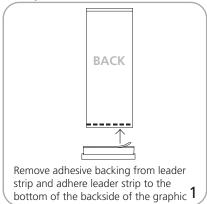

### Graphic to base attachment

6

Place hook(s) over top of pole(s) to

secure graphic

Graphic to toprail attachment