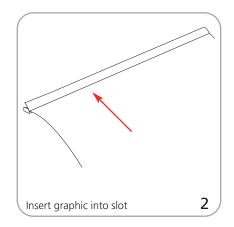

### Graphic to base attachment

6

Place hook(s) over top of pole(s) to

secure graphic

Graphic to toprail attachment