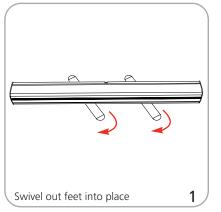

- Anodized silver or black base option
- Twin swivel feet for excellent balance and stability
- Snap top graphic rail
- 90 day limited hardware warranty against manufacturer defects