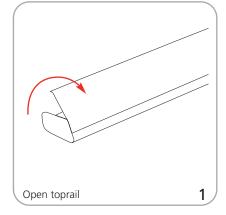

### Graphic to base attachment

6

Place hook(s) over top of pole(s) to

secure graphic

Graphic to toprail attachment