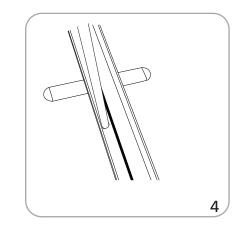

### Graphic to base attachment

6

Place hook(s) over top of pole(s) to

secure graphic

Graphic to toprail attachment