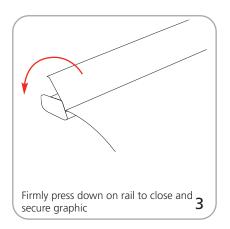

### Graphic to base attachment

6

Place hook(s) over top of pole(s) to

secure graphic

Graphic to toprail attachment