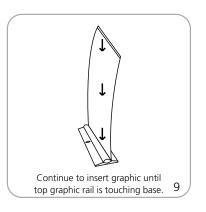

|                                                                                                                |
| Shipping dimensions: (ships in one box)                                                                                                                                                 |                                                                                                                |

## additional information:

991mm(l) x 152mm(w) x 254mm(h)

Shipping weight: 14 lbs / 6.4 kgs

#### Graphic materials:

39"lx 6"w x 10"h

anti-curl vinyl, opaque fabric, melinex

## **Banner Stand Assembly**











Top Rail Attachment















the base.







# Retensioning