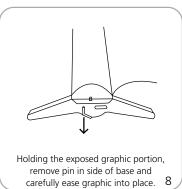

|                                                                                                                |
| Shipping dimensions: (ships in one box)                                                                                                                                                 |                                                                                                                |

## additional information:

991mm(l) x 152mm(w) x 254mm(h)

Shipping weight: 14 lbs / 6.4 kgs

#### Graphic materials:

39"lx 6"w x 10"h

anti-curl vinyl, opaque fabric, melinex

## **Banner Stand Assembly**











Top Rail Attachment















the base.







# Retensioning