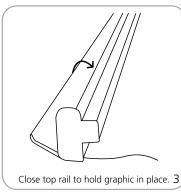

|                                                                                                                |
| Shipping dimensions: (ships in one box)                                                                                                                                                 |                                                                                                                |

## additional information:

991mm(l) x 152mm(w) x 254mm(h)

Shipping weight: 14 lbs / 6.4 kgs

#### Graphic materials:

39"lx 6"w x 10"h

anti-curl vinyl, opaque fabric, melinex

## **Banner Stand Assembly**











Top Rail Attachment















the base.







# Retensioning