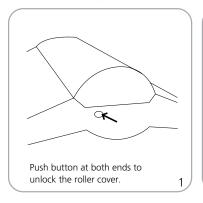

|                                                                                                                |
| Shipping dimensions: (ships in one box)                                                                                                                                                 |                                                                                                                |

## additional information:

991mm(l) x 152mm(w) x 254mm(h)

Shipping weight: 14 lbs / 6.4 kgs

#### Graphic materials:

39"lx 6"w x 10"h

anti-curl vinyl, opaque fabric, melinex

## **Banner Stand Assembly**











Top Rail Attachment















the base.







# Retensioning