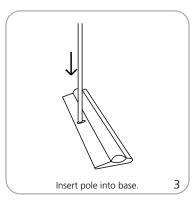

|                                                                                                                |
| Shipping dimensions: (ships in one box)                                                                                                                                                 |                                                                                                                |

## additional information:

991mm(l) x 152mm(w) x 254mm(h)

Shipping weight: 14 lbs / 6.4 kgs

#### Graphic materials:

39"lx 6"w x 10"h

anti-curl vinyl, opaque fabric, melinex

## **Banner Stand Assembly**











Top Rail Attachment















the base.







# Retensioning