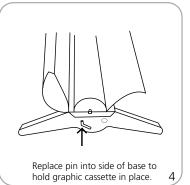

### features and benefits:

- Variable heights 31.5" 95.25"
- Black aluminum body with chrome end caps and adjustable feet
  - Super tall 4-piece telescopic pole
- Snap rail

- Roller access via flip-flop lid and removable self-locking graphic roller mechanism
- Five year warranty against all manufacturer defects