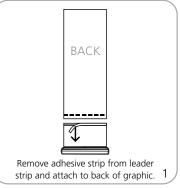

|                                                                                                                |
| Shipping dimensions: (ships in one box)                                                                                                                                                 |                                                                                                                |

## additional information:

991mm(l) x 152mm(w) x 254mm(h)

Shipping weight: 14 lbs / 6.4 kgs

#### Graphic materials:

39"lx 6"w x 10"h

anti-curl vinyl, opaque fabric, melinex

## **Banner Stand Assembly**











Top Rail Attachment















the base.







# Retensioning