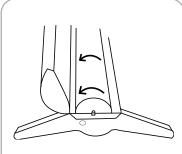

|                                                                                                                |
| Shipping dimensions: (ships in one box)                                                                                                                                                 |                                                                                                                |

## additional information:

991mm(l) x 152mm(w) x 254mm(h)

Shipping weight: 14 lbs / 6.4 kgs

#### Graphic materials:

39"lx 6"w x 10"h

anti-curl vinyl, opaque fabric, melinex

## **Banner Stand Assembly**











Top Rail Attachment















the base.







# Retensioning