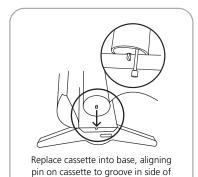

|                                                                                                                |
| Shipping dimensions: (ships in one box)                                                                                                                                                 |                                                                                                                |

## additional information:

991mm(l) x 152mm(w) x 254mm(h)

Shipping weight: 14 lbs / 6.4 kgs

#### Graphic materials:

39"lx 6"w x 10"h

anti-curl vinyl, opaque fabric, melinex

## **Banner Stand Assembly**











Top Rail Attachment















the base.







# Retensioning