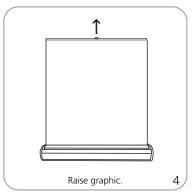

|                                                                                                                |
| Shipping dimensions: (ships in one box)                                                                                                                                                 |                                                                                                                |

## additional information:

991mm(l) x 152mm(w) x 254mm(h)

Shipping weight: 14 lbs / 6.4 kgs

#### Graphic materials:

39"lx 6"w x 10"h

anti-curl vinyl, opaque fabric, melinex

## **Banner Stand Assembly**











Top Rail Attachment















the base.







# Retensioning