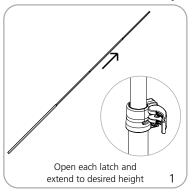

|                                                                                                                |
| Shipping dimensions: (ships in one box)                                                                                                                                                 |                                                                                                                |

## additional information:

991mm(l) x 152mm(w) x 254mm(h)

Shipping weight: 14 lbs / 6.4 kgs

#### Graphic materials:

39"lx 6"w x 10"h

anti-curl vinyl, opaque fabric, melinex

## **Banner Stand Assembly**











Top Rail Attachment















the base.







# Retensioning