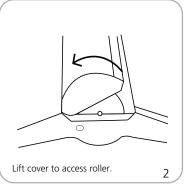

### features and benefits:

- Variable heights 31.5" 95.25"
- Black aluminum body with chrome end caps and adjustable feet
  - Super tall 4-piece telescopic pole
- Snap rail

- Roller access via flip-flop lid and removable self-locking graphic roller mechanism
- Five year warranty against all manufacturer defects