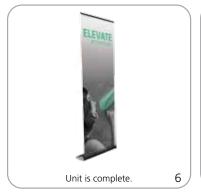

# **Elevate**

#### **ELEVATE**

Towering over 8' tall, this banner stand makes a maximum impact with these ease and convenience of a retracting banner.

We are continually improving and modifying our product range and reserve the right to vary the specifications without prior notice. All dimensions and weights quoted are approximate and we accept no responsibility for variance. E&OE. See Graphic Templates for graphic bleed specifications.