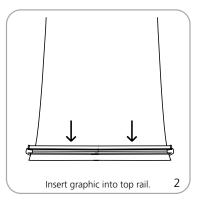

|                                                                                                                |
| Shipping dimensions: (ships in one box)                                                                                                                                                 |                                                                                                                |

## additional information:

991mm(l) x 152mm(w) x 254mm(h)

Shipping weight: 14 lbs / 6.4 kgs

#### Graphic materials:

39"lx 6"w x 10"h

anti-curl vinyl, opaque fabric, melinex

## **Banner Stand Assembly**











Top Rail Attachment















the base.







# Retensioning