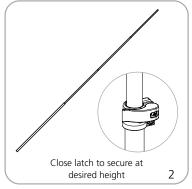

|                                                                                                                |
| Shipping dimensions: (ships in one box)                                                                                                                                                 |                                                                                                                |

## additional information:

991mm(l) x 152mm(w) x 254mm(h)

Shipping weight: 14 lbs / 6.4 kgs

#### Graphic materials:

39"lx 6"w x 10"h

anti-curl vinyl, opaque fabric, melinex

## **Banner Stand Assembly**











Top Rail Attachment















the base.







# Retensioning