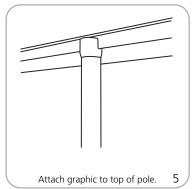

|                                                                                                                |
| Shipping dimensions: (ships in one box)                                                                                                                                                 |                                                                                                                |

## additional information:

991mm(l) x 152mm(w) x 254mm(h)

Shipping weight: 14 lbs / 6.4 kgs

#### Graphic materials:

39"lx 6"w x 10"h

anti-curl vinyl, opaque fabric, melinex

## **Banner Stand Assembly**











Top Rail Attachment















the base.







# Retensioning