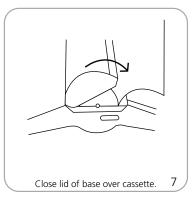

|                                                                                                                |
| Shipping dimensions: (ships in one box)                                                                                                                                                 |                                                                                                                |

## additional information:

991mm(l) x 152mm(w) x 254mm(h)

Shipping weight: 14 lbs / 6.4 kgs

#### Graphic materials:

39"lx 6"w x 10"h

anti-curl vinyl, opaque fabric, melinex

## **Banner Stand Assembly**











Top Rail Attachment















the base.







# Retensioning