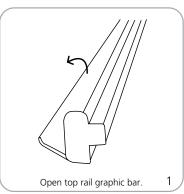

|                                                                                                                |
| Shipping dimensions: (ships in one box)                                                                                                                                                 |                                                                                                                |

## additional information:

991mm(l) x 152mm(w) x 254mm(h)

Shipping weight: 14 lbs / 6.4 kgs

#### Graphic materials:

39"lx 6"w x 10"h

anti-curl vinyl, opaque fabric, melinex

## **Banner Stand Assembly**











Top Rail Attachment















the base.







# Retensioning