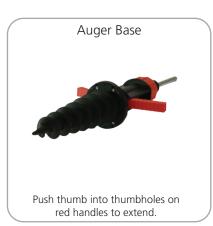

## ADDITIONAL BASE OPTIONS

Approximate shipping weight: 10 lbs / 4.5 kg

Double-sided graphics pack in a separate box

Augur (screw) length: 9.375"

SET-UP