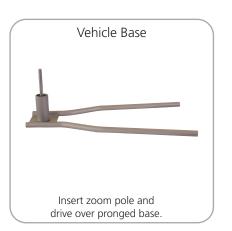

| Optional vehicle base: 5.6 lbs / 2.5 kg                          |
| Shipping dimensions (hardware only):<br>57"l x 5" w x 7" h                                                                                         | Optional auger base: 2.2 lbs / 1 kg                              |
| 1448mm(l) x 127mm(w) x 178mm(h)                                                                                                                    | Auger Base Dimensions:<br>22"l x 8.5" d (with arms extended)     |

Approximate shipping weight: 10 lbs / 4.5 kg

Double-sided graphics pack in a separate box

Augur (screw) length: 9.375"

SET-UP



## ADDITIONAL BASE OPTIONS