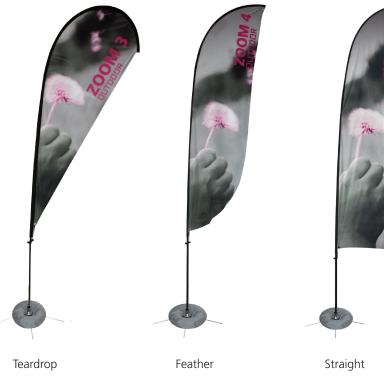

# features and benefits:

- Can be used indoors or out
- Graphic rotates in wind
- Storage bags included with kit
- Water fillable donut adds stability to quad leg (included)
- Three graphic shapes available: Feather, Straight, and Teardrop
- Double-sided graphic available
- Both floor base and ground stake included
- One year hardware warranty against manufacturer defects