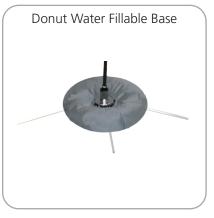

## ADDITIONAL BASE OPTIONS

#### ZOOM-5

For indoor or outdoor use, this unique wind resistant banner design allows the graphic to rotate in the wind. Hardware includes both floor base and outdoor ground stake.

\*Shown with optional upgrade donut water fillable base