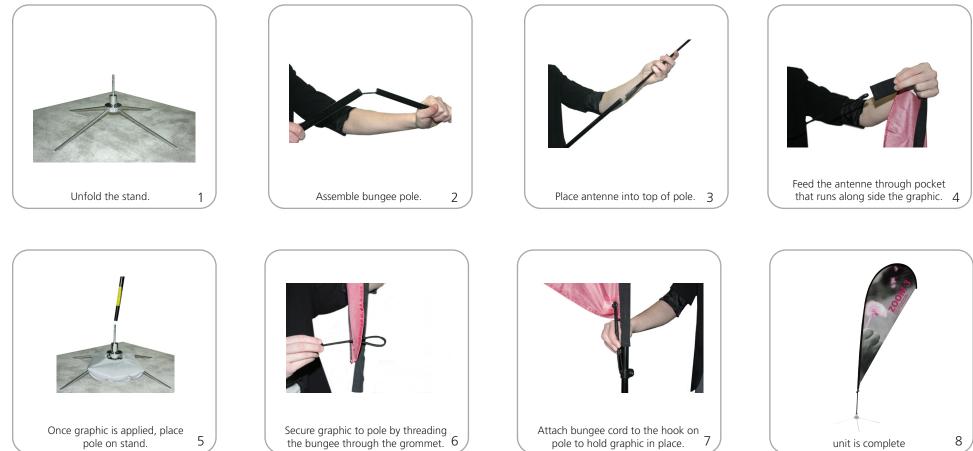

Approximate shipping weight: 10 lbs / 4.5 kg

Double-sided graphics pack in a separate box

Augur (screw) length: 9.375"

SET-UP