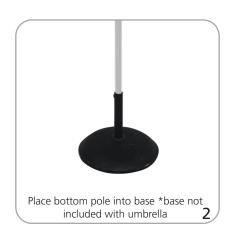

|
| Shipping                                                                                                        | additional information:                                         |
| Shipping dimensions - ships in 2 boxes:<br>Umbrella: 57.87"l x 5.9"w x 5.9"h<br>1470mm(l) x 150mm(w) x 150mm(h) | Custom digital print graphic material:<br>6.5 oz outdoor canvas |
| Base: 22.64"  x 20.47" w x 4.92"h<br>575mm(l) x 520mm(w) x 125mm(h)                                             | Stock color options: off-white, hunter green, burgundy          |
|                                                                                                                 | Color swatchs provided is closest match                         |

## Set-up