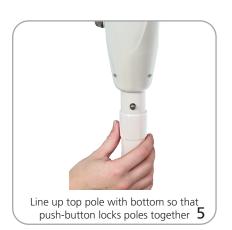

|
| Shipping                                                                                                        | additional information:                                         |
| Shipping dimensions - ships in 2 boxes:<br>Umbrella: 57.87"l x 5.9"w x 5.9"h<br>1470mm(l) x 150mm(w) x 150mm(h) | Custom digital print graphic material:<br>6.5 oz outdoor canvas |
| Base: 22.64"  x 20.47" w x 4.92"h<br>575mm(l) x 520mm(w) x 125mm(h)                                             | Stock color options: off-white, hunter green, burgundy          |
|                                                                                                                 | Color swatchs provided is closest match                         |

## Set-up