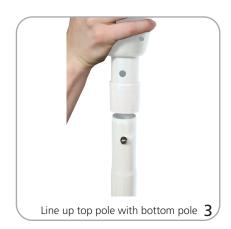

|
| Shipping                                                                                                        | additional information:                                         |
| Shipping dimensions - ships in 2 boxes:<br>Umbrella: 57.87"l x 5.9"w x 5.9"h<br>1470mm(l) x 150mm(w) x 150mm(h) | Custom digital print graphic material:<br>6.5 oz outdoor canvas |
| Base: 22.64"  x 20.47" w x 4.92"h<br>575mm(l) x 520mm(w) x 125mm(h)                                             | Stock color options: off-white, hunter green, burgundy          |
|                                                                                                                 | Color swatchs provided is closest match                         |

## Set-up