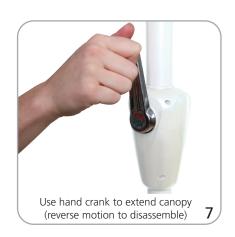

|
| Shipping                                                                                                        | additional information:                                         |
| Shipping dimensions - ships in 2 boxes:<br>Umbrella: 57.87"l x 5.9"w x 5.9"h<br>1470mm(l) x 150mm(w) x 150mm(h) | Custom digital print graphic material:<br>6.5 oz outdoor canvas |
| Base: 22.64"  x 20.47" w x 4.92"h<br>575mm(l) x 520mm(w) x 125mm(h)                                             | Stock color options: off-white, hunter green, burgundy          |
|                                                                                                                 | Color swatchs provided is closest match                         |

## Set-up