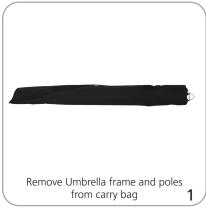

|
| Shipping                                                                                                        | additional information:                                         |
| Shipping dimensions - ships in 2 boxes:<br>Umbrella: 57.87"l x 5.9"w x 5.9"h<br>1470mm(l) x 150mm(w) x 150mm(h) | Custom digital print graphic material:<br>6.5 oz outdoor canvas |
| Base: 22.64"  x 20.47" w x 4.92"h<br>575mm(l) x 520mm(w) x 125mm(h)                                             | Stock color options: off-white, hunter green, burgundy          |
|                                                                                                                 | Color swatchs provided is closest match                         |

## Set-up