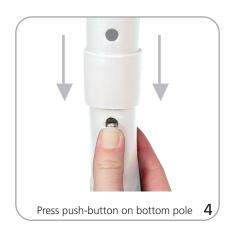

|
| Shipping                                                                                                        | additional information:                                         |
| Shipping dimensions - ships in 2 boxes:<br>Umbrella: 57.87"l x 5.9"w x 5.9"h<br>1470mm(l) x 150mm(w) x 150mm(h) | Custom digital print graphic material:<br>6.5 oz outdoor canvas |
| Base: 22.64"  x 20.47" w x 4.92"h<br>575mm(l) x 520mm(w) x 125mm(h)                                             | Stock color options: off-white, hunter green, burgundy          |
|                                                                                                                 | Color swatchs provided is closest match                         |

## Set-up