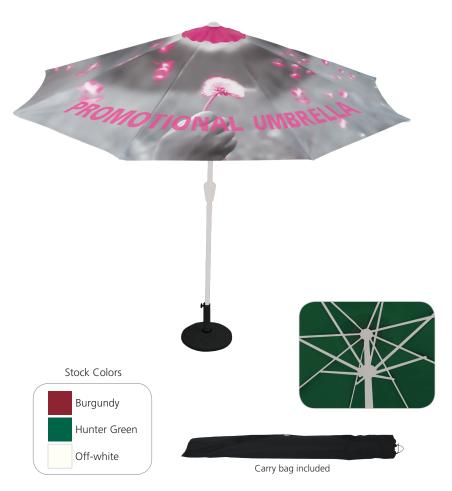

## **Promotional Umbrella**

**UMBRELLA-CUSTOM UMBRELLA-DARKGREEN** UMBRELLA-DARKRED **UMBRELLA-OFFWHITE** 

UMBRELLA-FRAME **UMBRELLA-BASE UMBRELLA-BAG** 

The Umbrella is ideal for outdoor fairs, sporting events, restaurants, bars, concerts, festivals and more. Can be used for commercial or residential use. Strong, solid, stable, wind-resistant & durable. Graphics are long-lasting and can endure exposure to outdoor elements.

## features and benefits:

- NFW
- Promotional umbrella can be used for commercial or residential use
- Steel poles and arms are white
- Black base sold seperately

Approx. shipping weight:

Umbrella: 11 lbs / 5 kgs Base: 44.09 lbs / 20 kgs

- Overall height with umbrella = 94"h
- Carry bag included
- One year limited hardware warranty against manufacturer defects
- Six month graphics limited warranty
- Usage in adverse weather voids all warranties

| dimensions:                                                                                                     |                                                                 |
|-----------------------------------------------------------------------------------------------------------------|-----------------------------------------------------------------|
| Hardware                                                                                                        | Graphics                                                        |
| Assembled unit:<br>Umbrella Frame: 107"dia. x 94"h<br>2718mm(dia.) x 2388mm(h)                                  | Total visual area:<br>102"w x 102"h<br>2591mm(w) x 2591mm(h)    |
| Weight (includes graphic):<br>14 lbs / 6.35 kgs                                                                 | Must design on 8 triangular panels 42.3"w x 46.6"h              |
| Weight – Base:<br>45 lbs / 20.4 kgs                                                                             | Refer to related graphic template for more information.         |
|                                                                                                                 | Visit: www.exhibitors-handbook.com/<br>graphic-templates        |
|                                                                                                                 |                                                                 |
| Shipping                                                                                                        | additional information:                                         |
| Shipping dimensions - ships in 2 boxes:<br>Umbrella: 57.87"l x 5.9"w x 5.9"h<br>1470mm(l) x 150mm(w) x 150mm(h) | Custom digital print graphic material:<br>6.5 oz outdoor canvas |
| Base: 22.64"  x 20.47" w x 4.92"h<br>575mm(l) x 520mm(w) x 125mm(h)                                             | Stock color options: off-white, hunter green, burgundy          |
|                                                                                                                 | Color swatchs provided is closest match                         |