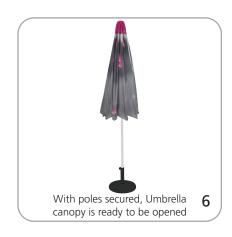

|
| Shipping                                                                                                        | additional information:                                         |
| Shipping dimensions - ships in 2 boxes:<br>Umbrella: 57.87"l x 5.9"w x 5.9"h<br>1470mm(l) x 150mm(w) x 150mm(h) | Custom digital print graphic material:<br>6.5 oz outdoor canvas |
| Base: 22.64"  x 20.47" w x 4.92"h<br>575mm(l) x 520mm(w) x 125mm(h)                                             | Stock color options: off-white, hunter green, burgundy          |
|                                                                                                                 | Color swatchs provided is closest match                         |

## Set-up