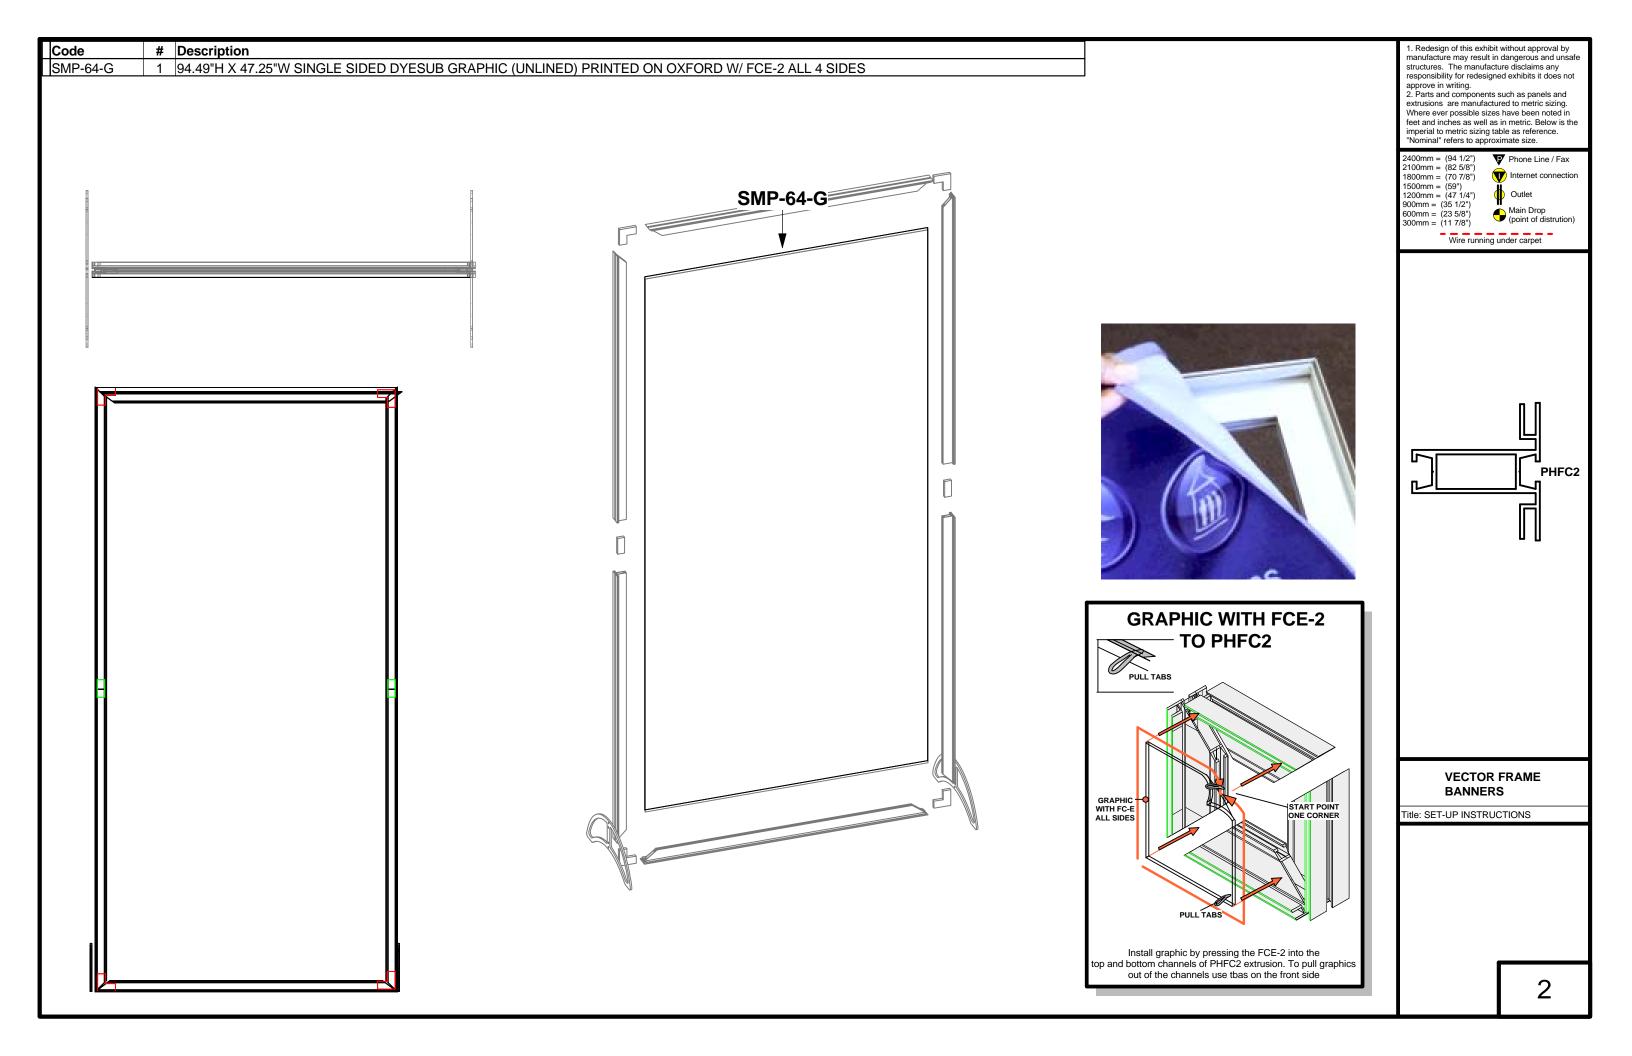

## **SET-UP NOTES**

- 1. Redesign of this exhibit without approval by maufacture may result in dangerous and unsafe structures. The manufacture disclaims any responsibility for redesigned exhibits it does not approve in writing.
- 2. Parts and components such as panels and extrusions are manufactured to metric sizing. Where ever possible sizes have been noted in feet and inches as well as in metric. Below is the imperial to metric sizing table as reference. "Nominal" refers to approximate size.

## **IMPERIAL TO METRIC SIZES**

- 8' Nominal = 94 1/2" or 2400mm Actual
- 4' Nominal = 47 1/4" or 1200mm Actual
- 3' Nominal = 35 7/16" or 900mm Actual
- 2' Nominal = 23 5/8" or 600mm Actual
- 1' Nominal = 11 13/16" or 300mm Actual