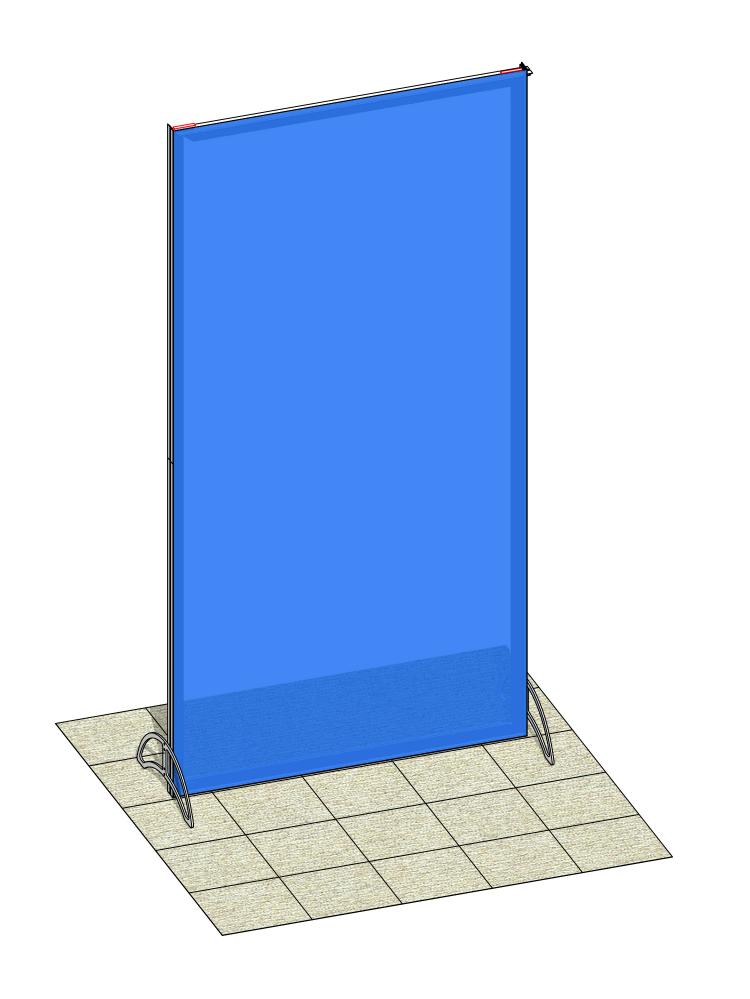

## VECTOR FRAME BANNERS RECTANGLE-04



## **SET-UP NOTES**

- 1. Redesign of this exhibit without approval by maufacture may result in dangerous and unsafe structures. The manufacture disclaims any responsibility for redesigned exhibits it does not approve in writing.
- 2. Parts and components such as panels and extrusions are manufactured to metric sizing. Where ever possible sizes have been noted in feet and inches as well as in metric. Below is the imperial to metric sizing table as reference. "Nominal" refers to approximate size.

## **IMPERIAL TO METRIC SIZES**

- 8' Nominal = 94 1/2" or 2400mm Actual
- 4' Nominal = 47 1/4" or 1200mm Actual
- 3' Nominal = 35 7/16" or 900mm Actual
- 2' Nominal = 23 5/8" or 600mm Actual
- 1' Nominal = 11 13/16" or 300mm Actual