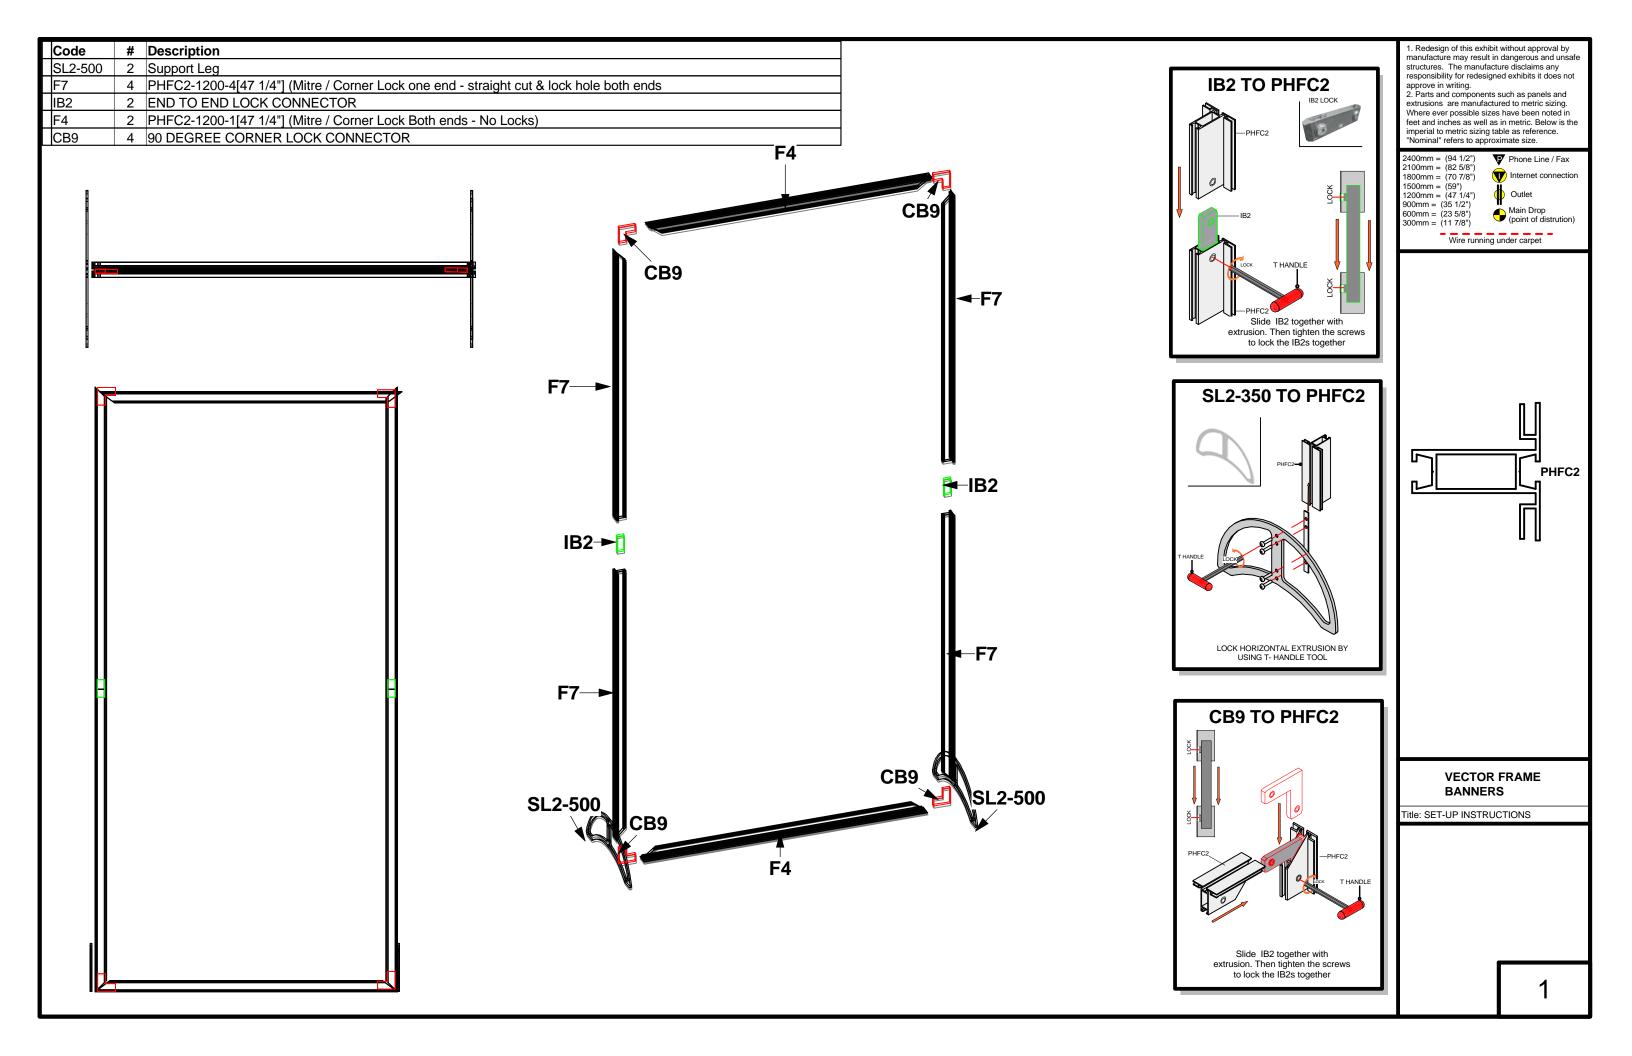

## **SET-UP NOTES**

- 1. Redesign of this exhibit without approval by maufacture may result in dangerous and unsafe structures. The manufacture disclaims any responsibility for redesigned exhibits it does not approve in writing.
- 2. Parts and components such as panels and extrusions are manufactured to metric sizing. Where ever possible sizes have been noted in feet and inches as well as in metric. Below is the imperial to metric sizing table as reference. "Nominal" refers to approximate size.

## **IMPERIAL TO METRIC SIZES**

- 8' Nominal = 94 1/2" or 2400mm Actual
- 4' Nominal = 47 1/4" or 1200mm Actual
- 3' Nominal = 35 7/16" or 900mm Actual
- 2' Nominal = 23 5/8" or 600mm Actual
- 1' Nominal = 11 13/16" or 300mm Actual