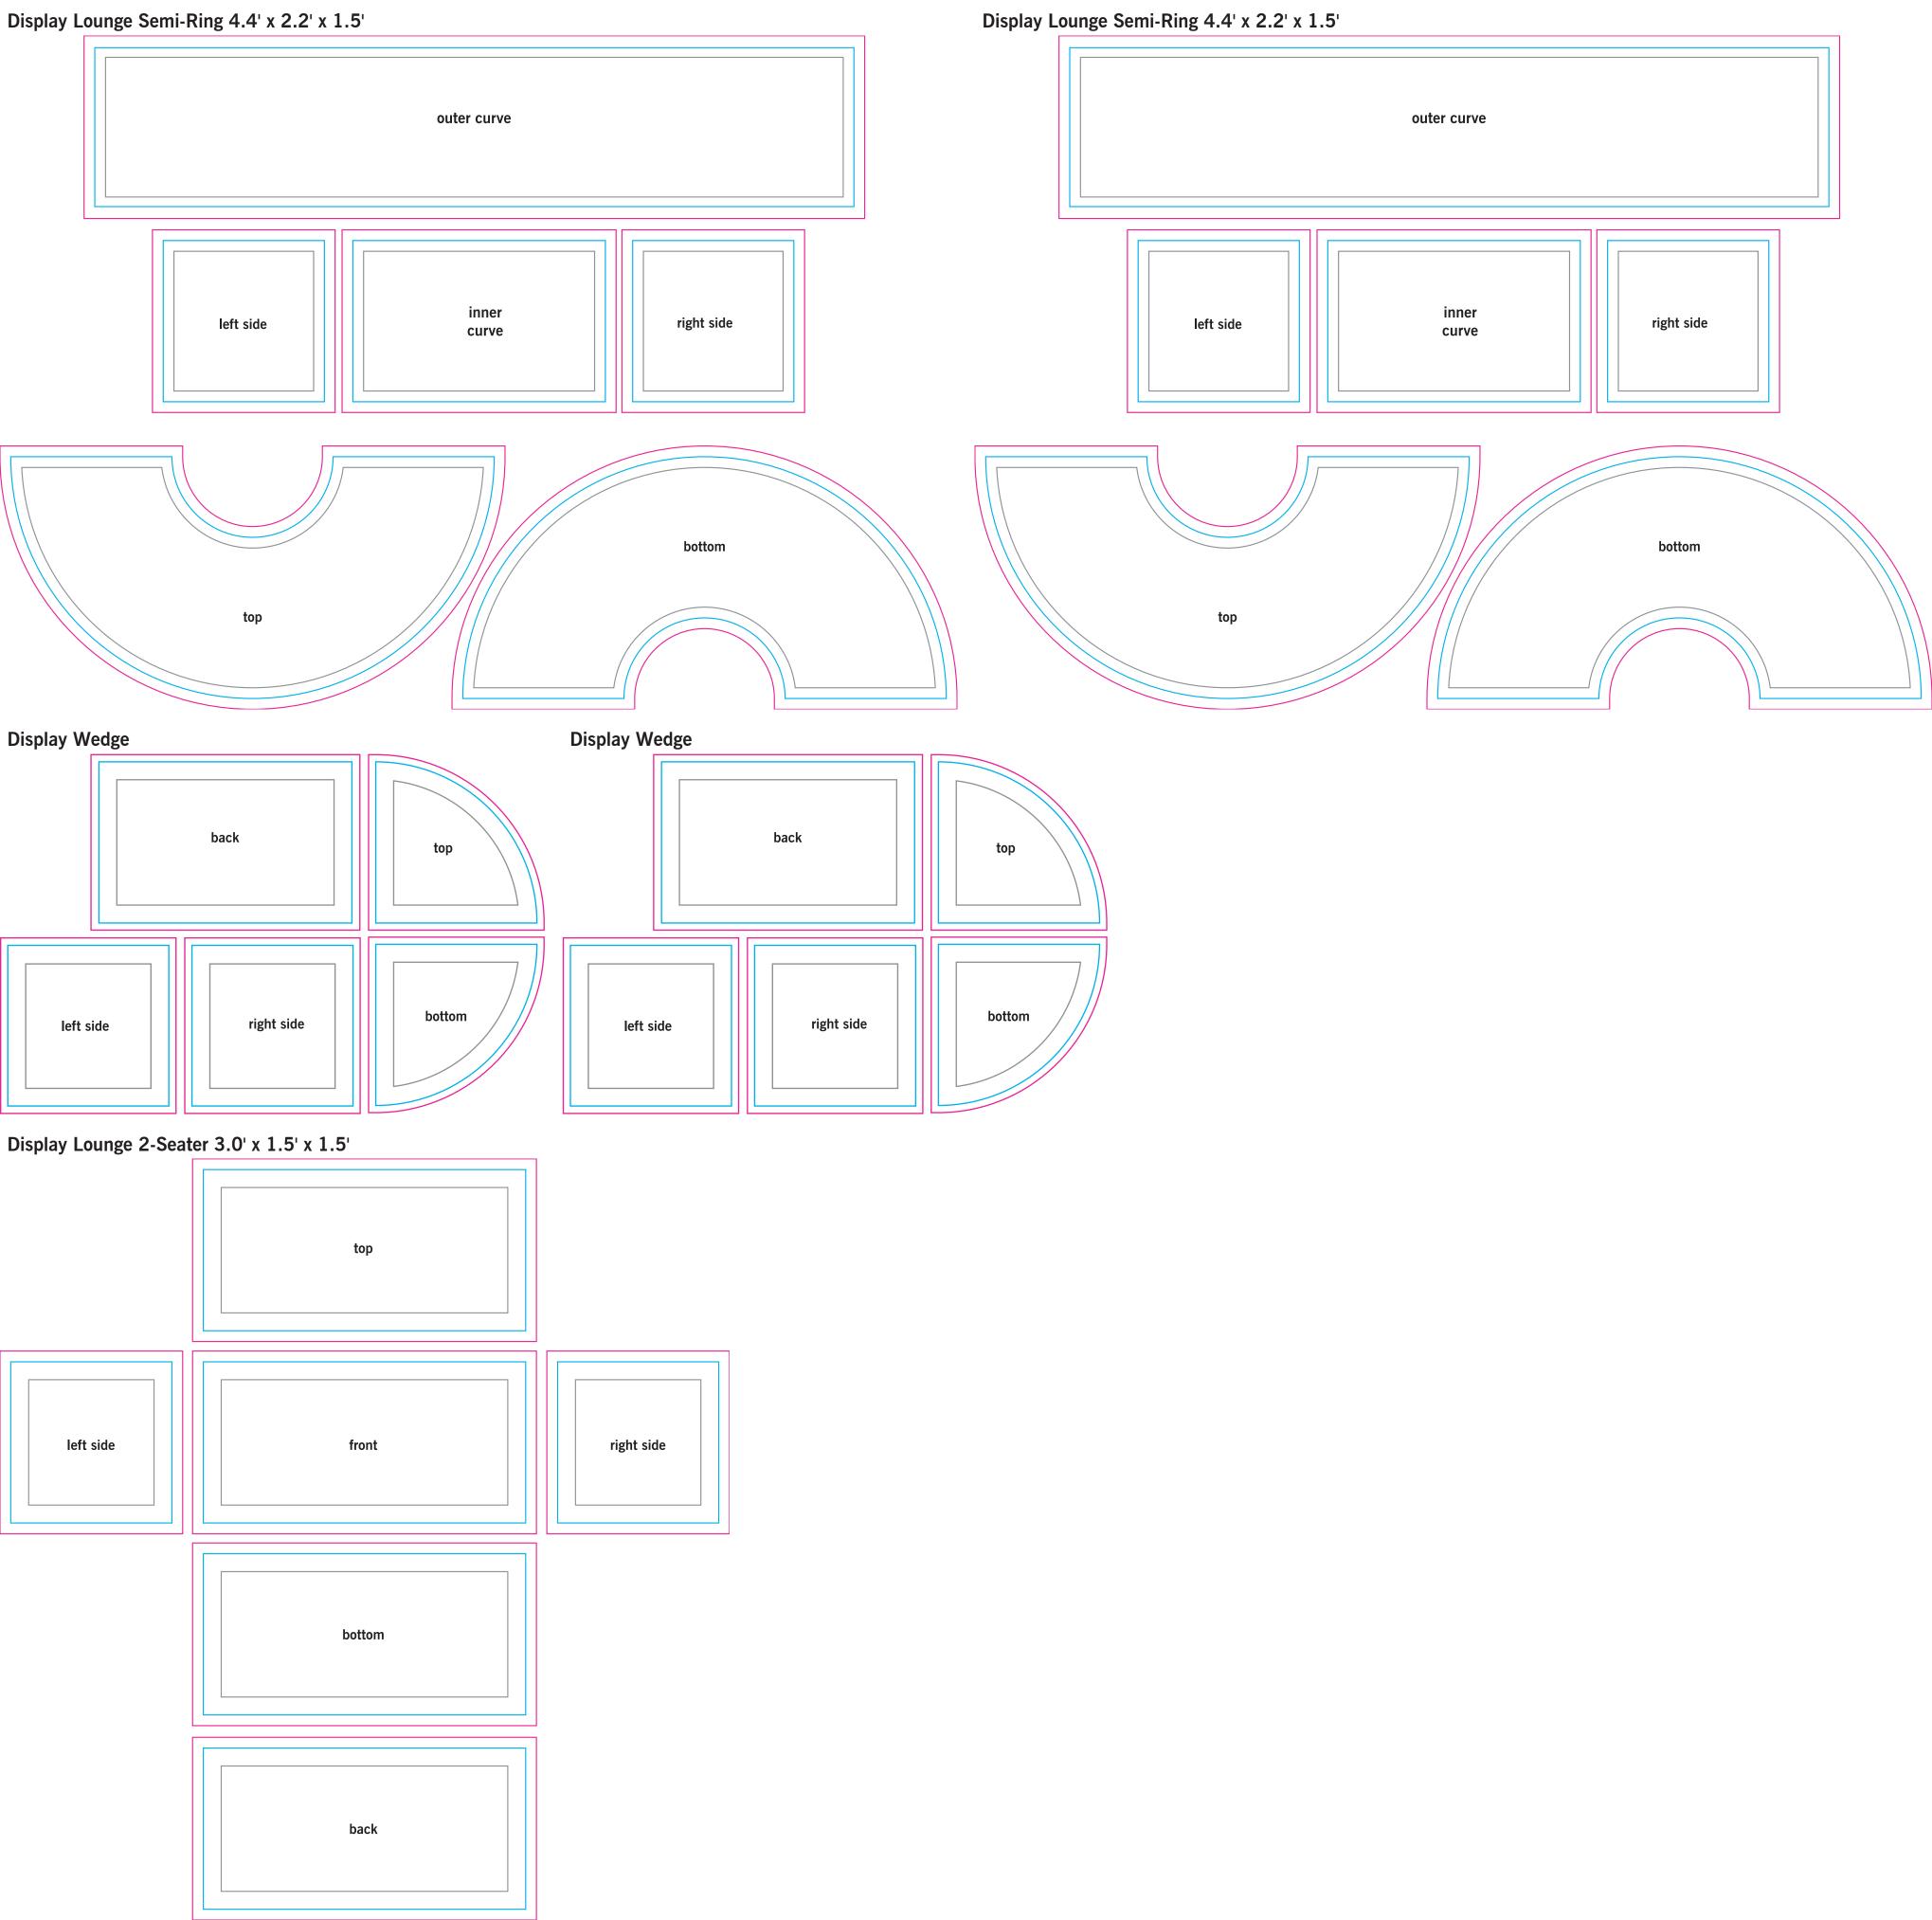

# Display Foam Set - The Long S

2 Semi-Rings, 2 Wedges, 1 Bench (3.0')

Finished Print Size: N/A

Data Format: 53.94cm x 53.6cm (finished print size & bleed at 1:10 scale)

# THINGS TO KNOW:

- The template is at 1:10 scale. DO NOT resize it.
- A minimum resolution of 360dpi is required for all raster (pixel) images.
   Higher resolutions are preferred.
- . DO NOT alter the template in any way.
- DO NOT use any of the template spot colors in your artwork. Anything
  using these colors is viewed as part of the template and is automatically
  removed by our system.
- If multiple images are selected for a product, submit one file per image.
- For multiple print and/or double print products, please design on all layouts within the template even if the layout graphics are the same.