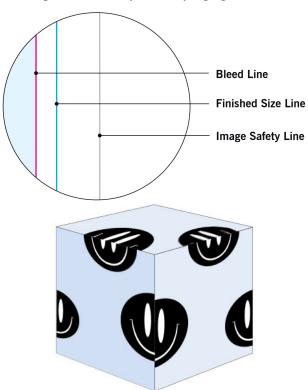

#### **BLEED LINE:**

The MAGENTA line shows the bleed line. Please extend artwork to this line if it goes to or past the finished size.

#### FINISHED SIZE LINE:

The CYAN line shows the finished size.

#### IMAGE SAFETY LINE:

The GREY line shows the image safety line. Keep all text, logos & important images inside the safety line or they might get cut off.

Warning: We cannot guarantee artwork alignment across any seam. Complaints based on that will not be accepted.