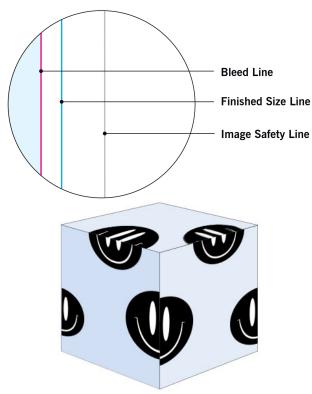

### **MAIN TEMPLATE LINES:**

### **BLEED LINE:**

The MAGENTA line shows the bleed line. Please extend artwork to this line if it goes to or past the finished size.

### FINISHED SIZE LINE:

The CYAN line shows the finished size.

### **IMAGE SAFETY LINE:**

The GREY line shows the image safety line. Keep all text, logos & important images inside the safety line or they might get cut off.

Warning: We cannot guarantee artwork alignment across any seam. Complaints based on that will not be accepted.