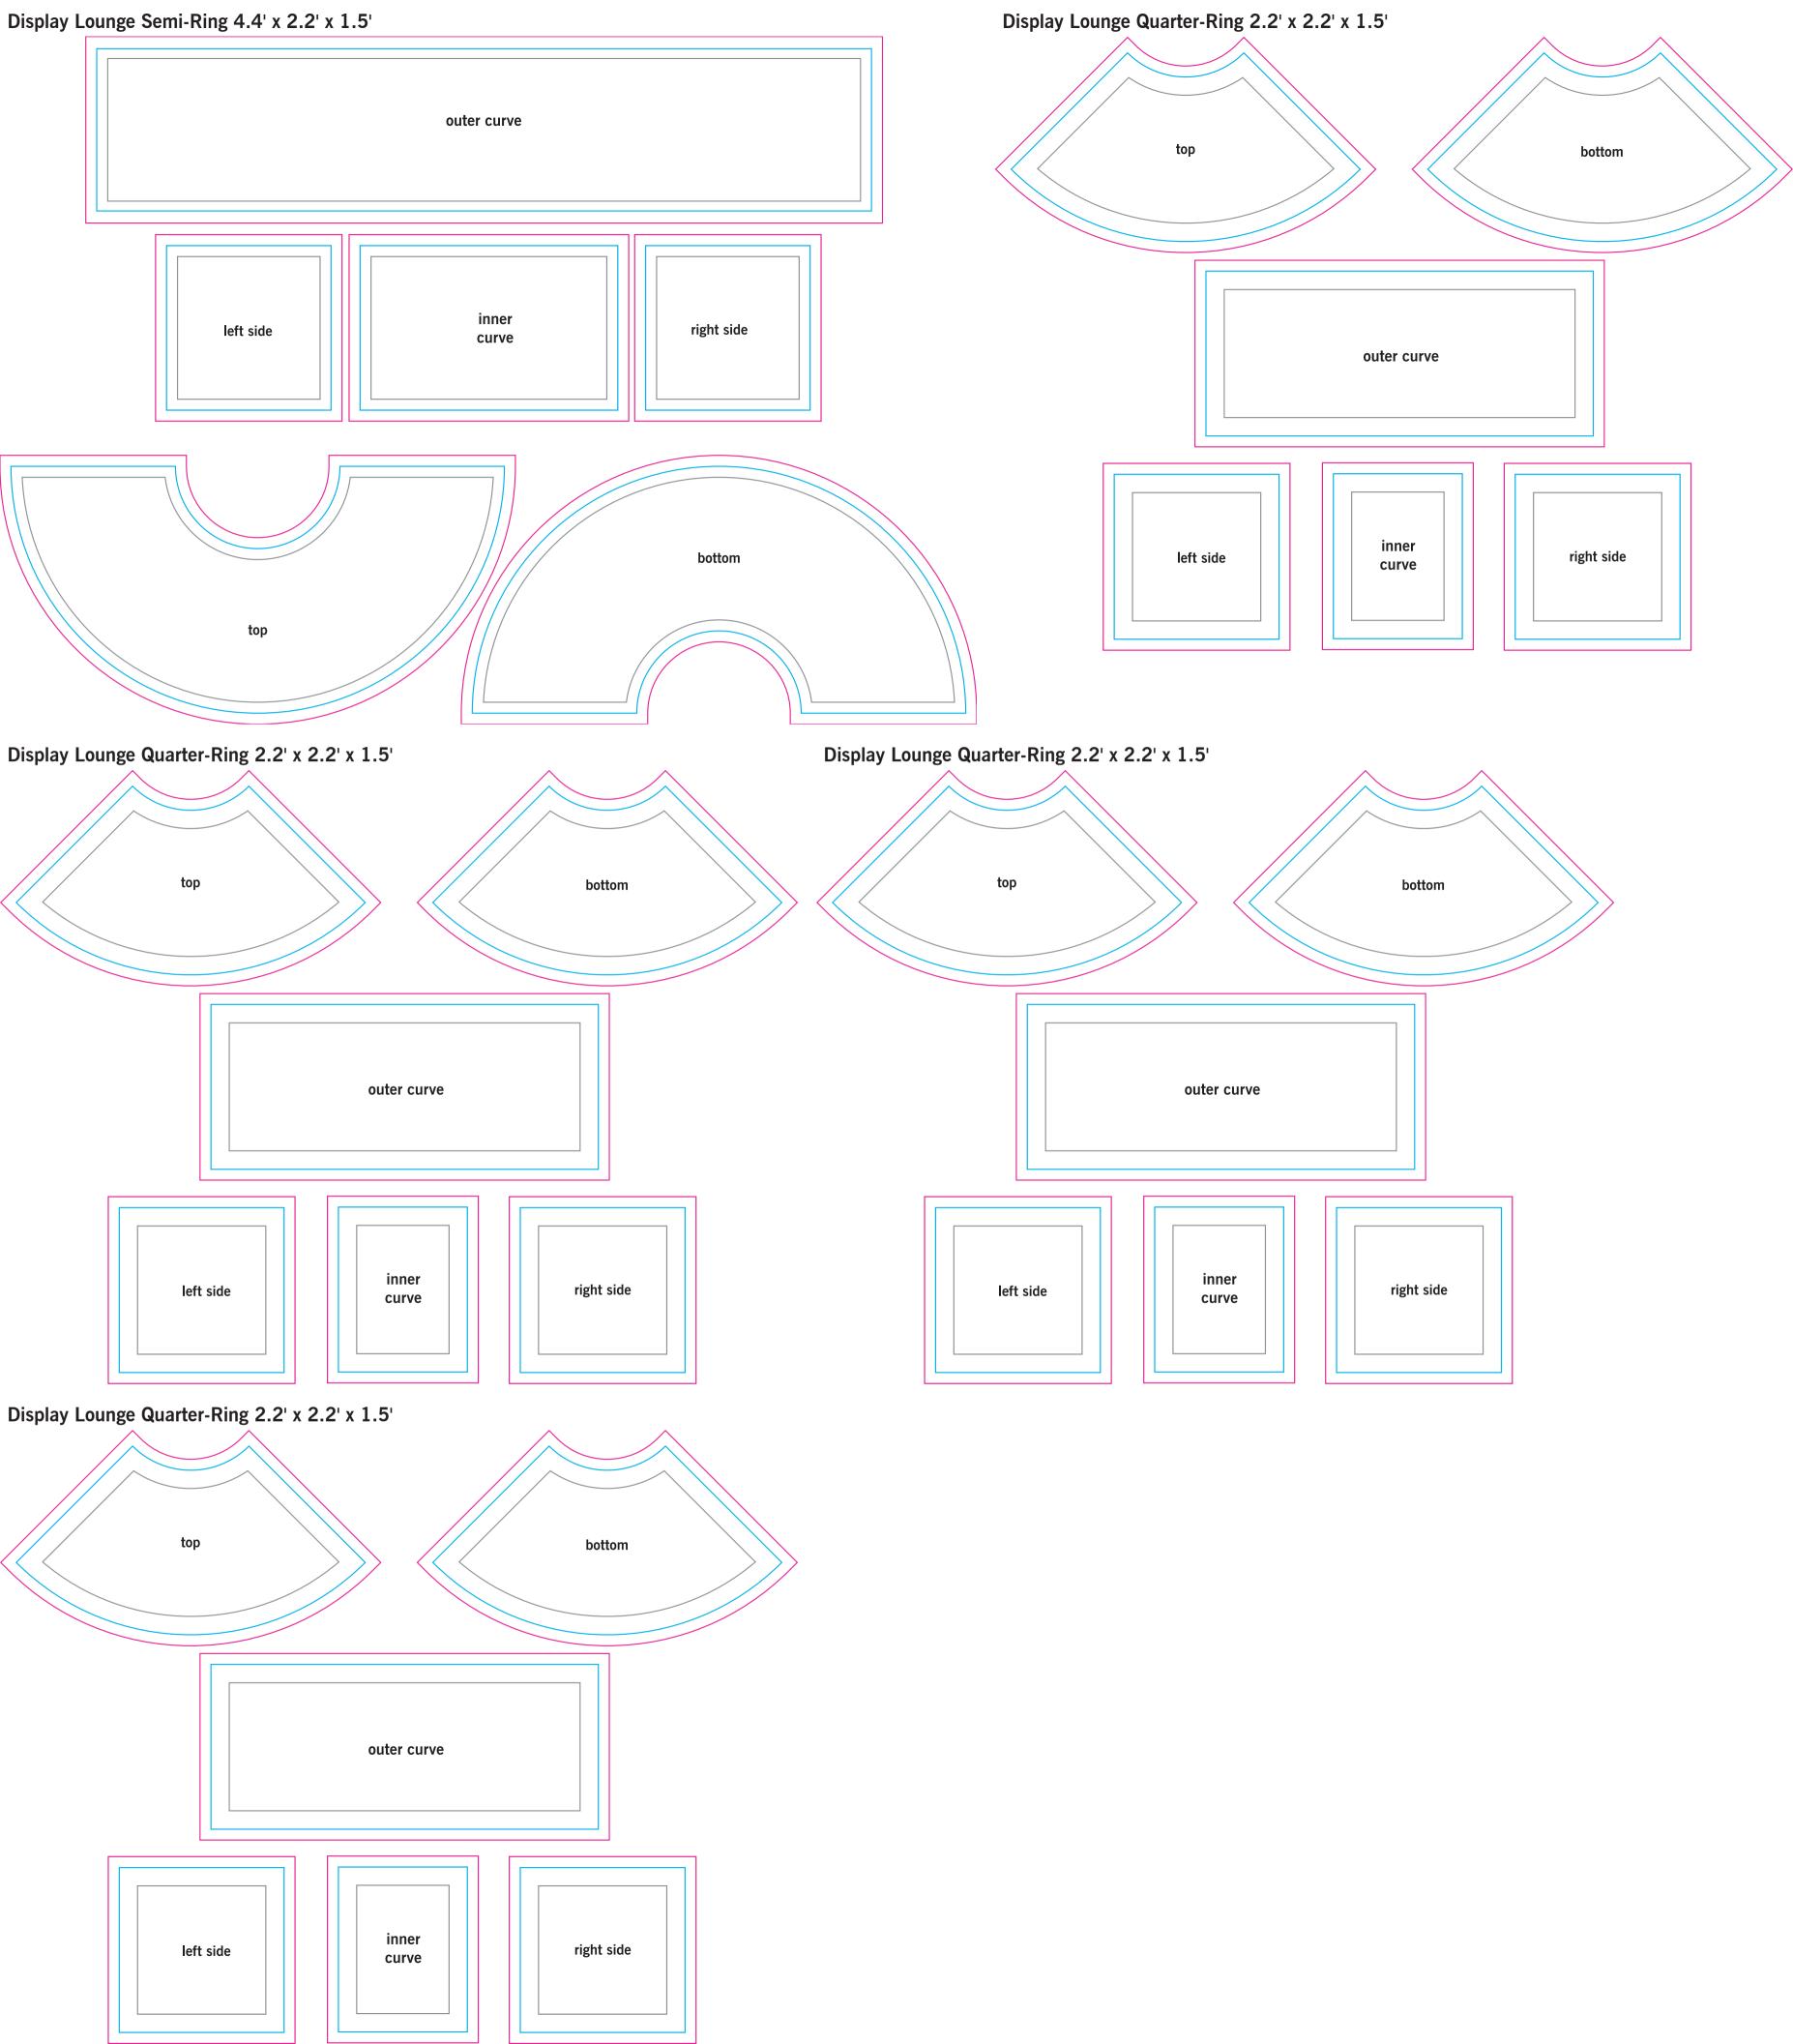

# **Display Foam Set - The Wave**

# 1 Semi-Ring and 4 Quarter-Rings

Finished Print Size: N/A

Data Format: 49.05cm x 55.89cm (finished print size & bleed at 1:10 scale)

## WE USE A FULLY AUTOMATED ARTWORK CHECKING SYSTEM

- To ensure the quickest and most accurate verification and reproduction of your artwork, please use the template on page 2.
- Follow all artwork specifications & guidelines and do not alter the template lines, artboard (Adobe® Illustrator®) or canvas size (Adobe® Photoshop®).
- You must follow these instructions to ensure your delivery time.
- For a full list of artwork specifications & requirements, please visit our website.

### **THINGS TO DO:**

- Extend all artwork out to the templates magenta bleed line.
- Keep text, logos & important images inside the gray image safety line or they might get cut off.
- · Outline all fonts.
- · Embed all placed images.
- If using Adobe® Photoshop®, delete all template lines before submitting your file.
- Design with 100% opaque PANTONE® Color Bridge® colors for more accurate color reproduction.\*
- Submit all artwork files in CMYK color space mode.
- ONLY SAVE AND SEND PAGE 2 WITH YOUR ARTWORK.

### THINGS TO KNOW:

- The template is at 1:10 scale. DO NOT resize it.
- A minimum resolution of 360dpi is required for all raster (pixel) images.
   Higher resolutions are preferred.
- . DO NOT alter the template in any way.
- DO NOT use any of the template spot colors in your artwork. Anything
  using these colors is viewed as part of the template and is automatically
  removed by our system.
- If multiple images are selected for a product, submit one file per image.
- For multiple print and/or double print products, please design on all layouts within the template even if the layout graphics are the same.