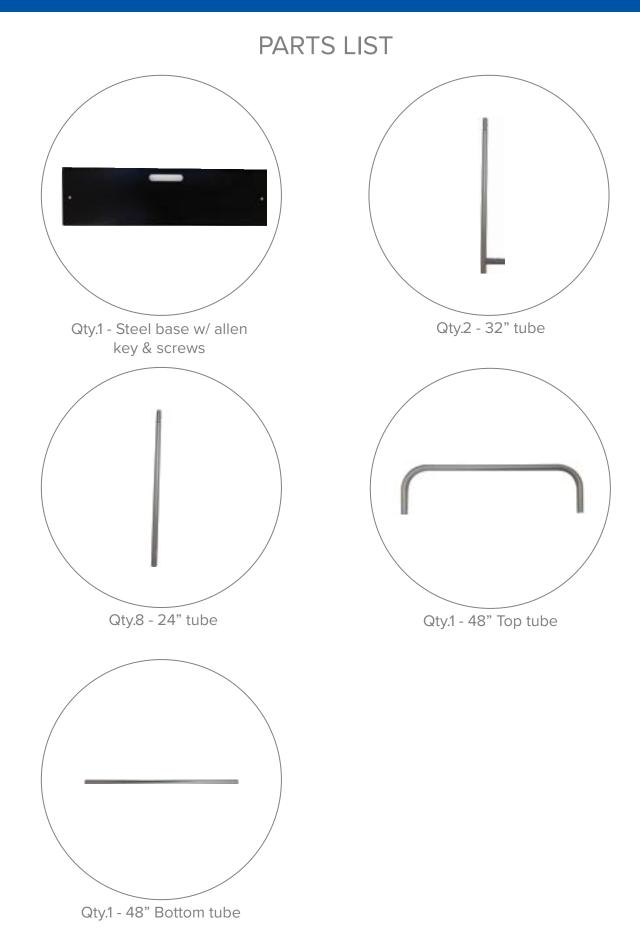

## PRODUCT DESCRIPTION

Expedite your banner stand setup time while adding lavish appeal with our newest EZ Tube fabric display - the EZ Extend! Customize a single-sided (choose white or black back fabric) or double-sided dye-sublimated stretch fabric print. To assemble, secure the longest vertical poles onto the black steel base using the included allen wrench. Add the bottom horizontal support pole and secure. Snap on the remaining vertical poles, then top frame with the curved bar to complete. Tilt or lay down the frame to swiftly drape with the pillowcase graphic. Using the industrial-sized zipper, zip underneath the bottom support pole, maximizing fabric tension.

## SET UP INSTRUCTIONS EZEXTEND FABRIC DISPLAY

36'

Connect numbered tubes together.

PRESS

Snap tubes together.

Screw base to tube with threaded bottom.

Cover frame with fabric graphic.

To assemble, secure the longest vertical poles onto the black steel base using the included allen wrench. Add the bottom horizontal support pole and secure. Snap on the remaining vertical poles, then top frame with the curved bar to complete. Tilt or lay down **EZ**EXTEND to swiftly drape with the pillowcase graphic. Using the industrial-size zipper, zip underneath the bottom support pole, maximizing fabric tension.