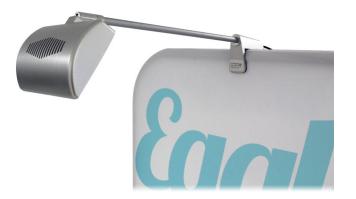

EZ Tube LED Light - Silver or Black

EZ EXTEND 4' × 10.5' EZ EXTEND FABRIC DISPLAYS PRODUCT CODE: EZ-ETE48x126