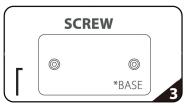

## SET UP INSTRUCTIONS EZEXTEND FABRIC DISPLAY

36'

Connect numbered tubes together.

PRESS

Snap tubes together.

Screw base to tube with threaded bottom.

Cover frame with fabric graphic.

To assemble, secure the longest vertical poles onto the black steel base using the included allen wrench. Add the bottom horizontal support pole and secure. Snap on the remaining vertical poles, then top frame with the curved bar to complete. Tilt or lay down **EZ**EXTEND to swiftly drape with the pillowcase graphic. Using the industrial-size zipper, zip underneath the bottom support pole, maximizing fabric tension.