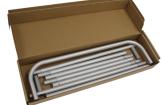

## PRODUCT DESCRIPTION

Expedite your banner stand setup time while adding lavish appeal with our newest EZ Tube fabric display - the EZ Extend! Customize a single-sided (choose white or black back fabric) or double-sided dye-sublimated stretch fabric print. To assemble, secure the longest vertical poles onto the black steel base using the included allen wrench. Add the bottom horizontal support pole and secure. Snap on the remaining vertical poles, then top frame with the curved bar to complete. Tilt or lay down the frame to swiftly drape with the pillowcase graphic. Using the industrial-sized zipper, zip underneath the bottom support pole, maximizing fabric tension.

## SET UP INSTRUCTIONS EZEXTEND FABRIC DISPLAY

36'

Connect numbered tubes together.

PRESS

Snap tubes together.

Screw base to tube with threaded bottom.

Cover frame with fabric graphic.

To assemble, secure the longest vertical poles onto the black steel base using the included allen wrench. Add the bottom horizontal support pole and secure. Snap on the remaining vertical poles, then top frame with the curved bar to complete. Tilt or lay down **EZ**EXTEND to swiftly drape with the pillowcase graphic. Using the industrial-size zipper, zip underneath the bottom support pole, maximizing fabric tension.