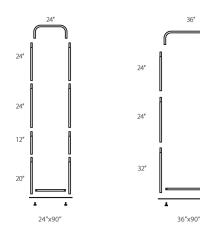

| DISPLAY DIMENSIONS                                         | 49"W x 126"H x 10"D                                  |                                     |
|------------------------------------------------------------|------------------------------------------------------|-------------------------------------|
| GRAPHIC SIZE                                               | 50"                                                  | W x 126"H                           |
| GRAPHIC MATERIAL                                           |                                                      |                                     |
| Stretch fabric                                             |                                                      |                                     |
| GRAPHIC FINISHING                                          |                                                      |                                     |
| Sewn on left, right, and top with a zipper at the bottom   |                                                      |                                     |
| DISPLAY CONSTRUCTION                                       |                                                      |                                     |
| Steel base with aluminum tube frame (1.125" / 28.5mm dia.) |                                                      |                                     |
| SHIPPING WEIGHTS & DIMENSIONS                              |                                                      |                                     |
| Shipping Weight                                            | 22 lbs (stand only)<br>24 lbs (with graphic)         |                                     |
| Shipping Dimensions                                        | 51"L x 11"W x 4"H                                    |                                     |
| LARGE QUANTITY FREIGHT                                     |                                                      |                                     |
| Freight Shipping                                           | 40 boxes per 48"L x 40"W x 49"H skid                 |                                     |
| Freight Weight                                             | 925 lbs (frame only)<br>1005 lbs (frame and graphic) |                                     |
| GRAPHIC TURN AROUND TIME                                   |                                                      |                                     |
| 2 business days after proof approval                       |                                                      |                                     |
| AVAILABLE ACCESSORIES                                      |                                                      |                                     |
| 48" Silver bag                                             |                                                      | EZ Tube LED Light - Silver or Black |
| AVAILABILITY                                               |                                                      | CA and PA                           |