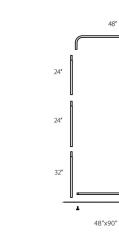

| DISPLAY DIMENSIONS                                         | 49"W x 126"H x 10"D                                  |                                     |
|------------------------------------------------------------|------------------------------------------------------|-------------------------------------|
| GRAPHIC SIZE                                               | 50"                                                  | W x 126"H                           |
| GRAPHIC MATERIAL                                           |                                                      |                                     |
| Stretch fabric                                             |                                                      |                                     |
| GRAPHIC FINISHING                                          |                                                      |                                     |
| Sewn on left, right, and top with a zipper at the bottom   |                                                      |                                     |
| DISPLAY CONSTRUCTION                                       |                                                      |                                     |
| Steel base with aluminum tube frame (1.125" / 28.5mm dia.) |                                                      |                                     |
| SHIPPING WEIGHTS & DIMENSIONS                              |                                                      |                                     |
| Shipping Weight                                            | 22 lbs (stand only)<br>24 lbs (with graphic)         |                                     |
| Shipping Dimensions                                        | 51"L x 11"W x 4"H                                    |                                     |
| LARGE QUANTITY FREIGHT                                     |                                                      |                                     |
| Freight Shipping                                           | 40 boxes per 48"L x 40"W x 49"H skid                 |                                     |
| Freight Weight                                             | 925 lbs (frame only)<br>1005 lbs (frame and graphic) |                                     |
| GRAPHIC TURN AROUND TIME                                   |                                                      |                                     |
| 2 business days after proof approval                       |                                                      |                                     |
| AVAILABLE ACCESSORIES                                      |                                                      |                                     |
| 48" Silver bag                                             |                                                      | EZ Tube LED Light - Silver or Black |
| AVAILABILITY                                               |                                                      | CA and PA                           |

## SET UP INSTRUCTIONS EZEXTEND FABRIC DISPLAY

36'

Connect numbered tubes together.

PRESS

Snap tubes together.

Screw base to tube with threaded bottom.

Cover frame with fabric graphic.

To assemble, secure the longest vertical poles onto the black steel base using the included allen wrench. Add the bottom horizontal support pole and secure. Snap on the remaining vertical poles, then top frame with the curved bar to complete. Tilt or lay down **EZ**EXTEND to swiftly drape with the pillowcase graphic. Using the industrial-size zipper, zip underneath the bottom support pole, maximizing fabric tension.