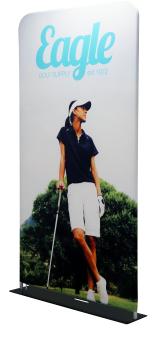

## PRODUCT DESCRIPTION

Expedite your banner stand setup time while adding lavish appeal with our newest EZ Tube fabric display - the EZ Extend! Customize a single-sided (choose white or black back fabric) or double-sided dye-sublimated stretch fabric print. To assemble, secure the longest vertical poles onto the black steel base using the included allen wrench. Add the bottom horizontal support pole and secure. Snap on the remaining vertical poles, then top frame with the curved bar to complete. Tilt or lay down the frame to swiftly drape with the pillowcase graphic. Using the industrial-sized zipper, zip underneath the bottom support pole, maximizing fabric tension.

| DISPLAY DIMENSIONS                                         | 49"W x 126"H x 10"D                                  |                                     |
|------------------------------------------------------------|------------------------------------------------------|-------------------------------------|
| GRAPHIC SIZE                                               | 50"                                                  | W x 126"H                           |
| GRAPHIC MATERIAL                                           |                                                      |                                     |
| Stretch fabric                                             |                                                      |                                     |
| GRAPHIC FINISHING                                          |                                                      |                                     |
| Sewn on left, right, and top with a zipper at the bottom   |                                                      |                                     |
| DISPLAY CONSTRUCTION                                       |                                                      |                                     |
| Steel base with aluminum tube frame (1.125" / 28.5mm dia.) |                                                      |                                     |
| SHIPPING WEIGHTS & DIMENSIONS                              |                                                      |                                     |
| Shipping Weight                                            | 22 lbs (stand only)<br>24 lbs (with graphic)         |                                     |
| Shipping Dimensions                                        | 51"L x 11"W x 4"H                                    |                                     |
| LARGE QUANTITY FREIGHT                                     |                                                      |                                     |
| Freight Shipping                                           | 40 boxes per 48"L x 40"W x 49"H skid                 |                                     |
| Freight Weight                                             | 925 lbs (frame only)<br>1005 lbs (frame and graphic) |                                     |
| GRAPHIC TURN AROUND TIME                                   |                                                      |                                     |
| 2 business days after proof approval                       |                                                      |                                     |
| AVAILABLE ACCESSORIES                                      |                                                      |                                     |
| 48" Silver bag                                             |                                                      | EZ Tube LED Light - Silver or Black |
| AVAILABILITY                                               |                                                      | CA and PA                           |

EZ Tube LED Light - Silver or Black

EZ EXTEND 4' × 10.5' EZ EXTEND FABRIC DISPLAYS PRODUCT CODE: EZ-ETE48x126