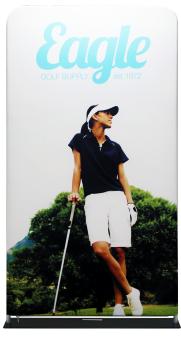

## PRODUCT DESCRIPTION

Expedite your banner stand setup time while adding lavish appeal with our newest EZ Tube fabric display - the EZ Extend! Customize a single-sided (choose white or black back fabric) or double-sided dye-sublimated stretch fabric print. To assemble, secure the longest vertical poles onto the black steel base using the included allen wrench. Add the bottom horizontal support pole and secure. Snap on the remaining vertical poles, then top frame with the curved bar to complete. Tilt or lay down the frame to swiftly drape with the pillowcase graphic. Using the industrial-sized zipper, zip underneath the bottom support pole, maximizing fabric tension.

| DISPLAY DIMENSIONS                                         | 49"W x 126"H x 10"D                                  |                                     |
|------------------------------------------------------------|------------------------------------------------------|-------------------------------------|
| GRAPHIC SIZE                                               | 50"                                                  | W x 126"H                           |
| GRAPHIC MATERIAL                                           |                                                      |                                     |
| Stretch fabric                                             |                                                      |                                     |
| GRAPHIC FINISHING                                          |                                                      |                                     |
| Sewn on left, right, and top with a zipper at the bottom   |                                                      |                                     |
| DISPLAY CONSTRUCTION                                       |                                                      |                                     |
| Steel base with aluminum tube frame (1.125" / 28.5mm dia.) |                                                      |                                     |
| SHIPPING WEIGHTS & DIMENSIONS                              |                                                      |                                     |
| Shipping Weight                                            | 22 lbs (stand only)<br>24 lbs (with graphic)         |                                     |
| Shipping Dimensions                                        | 51"L x 11"W x 4"H                                    |                                     |
| LARGE QUANTITY FREIGHT                                     |                                                      |                                     |
| Freight Shipping                                           | 40 boxes per 48"L x 40"W x 49"H skid                 |                                     |
| Freight Weight                                             | 925 lbs (frame only)<br>1005 lbs (frame and graphic) |                                     |
| GRAPHIC TURN AROUND TIME                                   |                                                      |                                     |
| 2 business days after proof approval                       |                                                      |                                     |
| AVAILABLE ACCESSORIES                                      |                                                      |                                     |
| 48" Silver bag                                             |                                                      | EZ Tube LED Light - Silver or Black |
| AVAILABILITY                                               |                                                      | CA and PA                           |

EZ Tube LED Light - Silver or Black

EZ EXTEND 4' × 10.5' EZ EXTEND FABRIC DISPLAYS PRODUCT CODE: EZ-ETE48x126