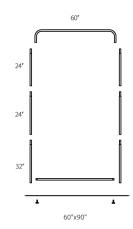

| DISPLAY DIMENSIONS                                         | 49"W x 126"H x 10"D                                  |                                     |
|------------------------------------------------------------|------------------------------------------------------|-------------------------------------|
| GRAPHIC SIZE                                               | 50"                                                  | W x 126"H                           |
| GRAPHIC MATERIAL                                           |                                                      |                                     |
| Stretch fabric                                             |                                                      |                                     |
| GRAPHIC FINISHING                                          |                                                      |                                     |
| Sewn on left, right, and top with a zipper at the bottom   |                                                      |                                     |
| DISPLAY CONSTRUCTION                                       |                                                      |                                     |
| Steel base with aluminum tube frame (1.125" / 28.5mm dia.) |                                                      |                                     |
| SHIPPING WEIGHTS & DIMENSIONS                              |                                                      |                                     |
| Shipping Weight                                            | 22 lbs (stand only)<br>24 lbs (with graphic)         |                                     |
| Shipping Dimensions                                        | 51"L x 11"W x 4"H                                    |                                     |
| LARGE QUANTITY FREIGHT                                     |                                                      |                                     |
| Freight Shipping                                           | 40 boxes per 48"L x 40"W x 49"H skid                 |                                     |
| Freight Weight                                             | 925 lbs (frame only)<br>1005 lbs (frame and graphic) |                                     |
| GRAPHIC TURN AROUND TIME                                   |                                                      |                                     |
| 2 business days after proof approval                       |                                                      |                                     |
| AVAILABLE ACCESSORIES                                      |                                                      |                                     |
| 48" Silver bag                                             |                                                      | EZ Tube LED Light - Silver or Black |
| AVAILABILITY                                               |                                                      | CA and PA                           |

## SET UP INSTRUCTIONS EZEXTEND FABRIC DISPLAY

36'

Connect numbered tubes together.

PRESS

Snap tubes together.

Screw base to tube with threaded bottom.

Cover frame with fabric graphic.

To assemble, secure the longest vertical poles onto the black steel base using the included allen wrench. Add the bottom horizontal support pole and secure. Snap on the remaining vertical poles, then top frame with the curved bar to complete. Tilt or lay down **EZ**EXTEND to swiftly drape with the pillowcase graphic. Using the industrial-size zipper, zip underneath the bottom support pole, maximizing fabric tension.