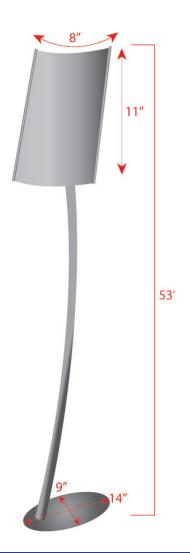

(1) Aluminum Frame

**Parts List** 

(1) Steal Base

**Graphic Specification** Frame: 9" x 11.25" Viewable Area: 7" x 9.5" Frame Width: 1" Top Loading Slot: 0.25"

(2) Screws

(1) Telescopic Aluminum Pole

- Curved 8.5" X 11" Floor display with 9" X 14" oval base.
  Print your own signs and drop in behind the provided non-glare overlay
- Base size: 14" x 9"

| Stand Total Height | 53"      |
|--------------------|----------|
| Round Base         | 14" x 9" |

## Construction

Aluminum costruction with plastic base

# **Weights - Dimensions**

| Shipping Weight            | 11 lbs                 |
|----------------------------|------------------------|
| Shipping Dimensions        | 52 1/2" x 11 1/2" x 3" |
| Parts List                 |                        |
| (1) Aluminum display frame | (1) Steal oval base    |
| (1) Curved Aluminum Pole   | (1) Plastic overlay    |
| (2) Screws                 |                        |