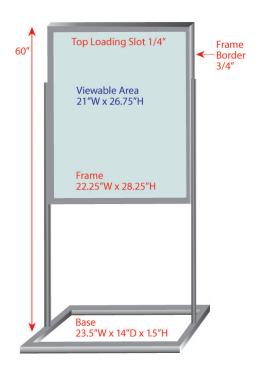

| Product Features                                                                     |                   |  |
|--------------------------------------------------------------------------------------|-------------------|--|
| <ul> <li>Holds a 22"W x 28"H sign on 0.25" form board</li> <li>Height 60"</li> </ul> |                   |  |
| Stand Total Height                                                                   | 60"               |  |
| Base Size                                                                            | 10"W x 14"D       |  |
| Frame                                                                                | 22.5"W x 28.25"H  |  |
| Viewable Area                                                                        | 20.75"W x 26.75"H |  |
| Frame Border                                                                         | 0.75" thick       |  |
| Top Loading Slot                                                                     | 0.25"             |  |
| Construction                                                                         |                   |  |
| Aluminum frame with steel base                                                       |                   |  |
| Weights - Dimensions                                                                 |                   |  |
| Shipping Weight                                                                      | 17 lbs            |  |
| Shipping Dimensions                                                                  | 30" x 23" x 1.5"  |  |
| Parts List                                                                           |                   |  |
| (1) Frame                                                                            | (1) Allen Wrench  |  |
| (2) Legs                                                                             | (1) Base          |  |
| (2) Screws                                                                           |                   |  |

Available in black and chrome

- Holds a 22"x28" sign on 0.25" form board
- Height 60"
- Viewable Area : 21"W x 26.75"H

| Stand Total Height             | 60"              |  |
|--------------------------------|------------------|--|
| Base Size                      | 23.5"W x 14"D    |  |
| Construction                   |                  |  |
| Aluminum frame with steel base |                  |  |
| Weights - Dimensions           |                  |  |
| Shipping Weight                | 16 lbs           |  |
| Shipping Dimensions            | 46" x 23" x 2"   |  |
| Parts List                     |                  |  |
| (1) Frame                      | (2) Allen Wrench |  |
| (2) Legs                       | (1) Base         |  |