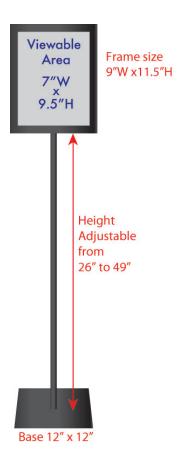

# **Graphic Specification**

Graphic Size: 23.625"W x 33.5"H (viewable 23" x 32.875")

- 0.25" top entry slotFrame is open 2 sides
- Size 8.5" X 11"
- Pole adjusts from 26" to 49"
- Weight 10 lbs. Black
- Holds material printed on 1/4"

| Holds material printed on 1/4           |                  |  |
|-----------------------------------------|------------------|--|
| Stand Total Height                      | 38.5" to 60.5"   |  |
| Base                                    | 12" x 12"        |  |
| Construction                            |                  |  |
| Aluminum frame and pole with steel base |                  |  |
| Weights - Dimensions                    |                  |  |
| Shipping Weight                         | 10 lbs           |  |
| Shipping Dimensions                     | 40" x 13" x 2.5" |  |

(1) Aluminum Frame

**Parts List** 

(1) Steal Base

**Graphic Specification** Frame: 9" x 11.25" Viewable Area: 7" x 9.5" Frame Width: 1" Top Loading Slot: 0.25"

(2) Screws

(1) Telescopic Aluminum Pole

- Curved 8.5" X 11" Floor display with 9" X 14" oval base.
  Print your own signs and drop in behind the provided non-glare overlay
- Base size: 14" x 9"