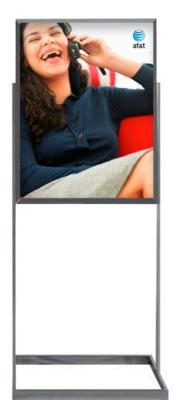

| Product Features                                                                     |                   |  |
|--------------------------------------------------------------------------------------|-------------------|--|
| <ul> <li>Holds a 22"W x 28"H sign on 0.25" form board</li> <li>Height 60"</li> </ul> |                   |  |
| Stand Total Height                                                                   | 60"               |  |
| Base Size                                                                            | 10"W x 14"D       |  |
| Frame                                                                                | 22.5"W x 28.25"H  |  |
| Viewable Area                                                                        | 20.75"W x 26.75"H |  |
| Frame Border                                                                         | 0.75" thick       |  |
| Top Loading Slot                                                                     | 0.25"             |  |
| Construction                                                                         |                   |  |
| Aluminum frame with steel base                                                       |                   |  |
| Weights - Dimensions                                                                 |                   |  |
| Shipping Weight                                                                      | 17 lbs            |  |
| Shipping Dimensions                                                                  | 30" x 23" x 1.5"  |  |
| Parts List                                                                           |                   |  |
| (1) Frame                                                                            | (1) Allen Wrench  |  |
| (2) Legs                                                                             | (1) Base          |  |
| (2) Screws                                                                           |                   |  |

Available in black and chrome

- Holds a 22"x28" sign on 0.25" form board
- Height 60"
- Viewable Area : 21"W x 26.75"H

| Stand Total Height             | 60"              |  |
|--------------------------------|------------------|--|
| Base Size                      | 23.5"W x 14"D    |  |
| Construction                   |                  |  |
| Aluminum frame with steel base |                  |  |
| Weights - Dimensions           |                  |  |
| Shipping Weight                | 16 lbs           |  |
| Shipping Dimensions            | 46" x 23" x 2"   |  |
| Parts List                     |                  |  |
| (1) Frame                      | (2) Allen Wrench |  |
| (2) Legs                       | (1) Base         |  |