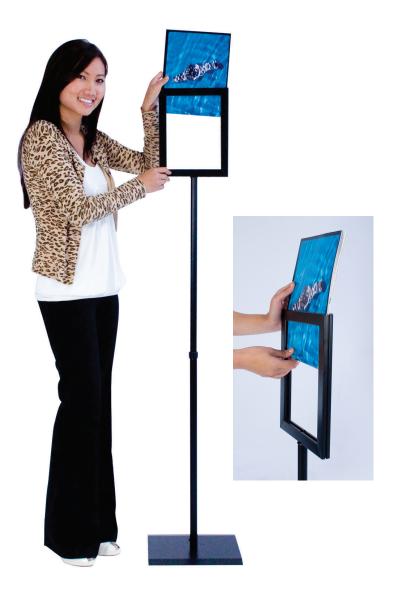

# **Graphic Specification**

Graphic Size: 23.625"W x 33.5"H (viewable 23" x 32.875")

- 0.25" top entry slotFrame is open 2 sides
- Size 8.5" X 11"
- Pole adjusts from 26" to 49"
- Weight 10 lbs. Black
- Holds material printed on 1/4"

| Holds material printed on 1/4           |                  |  |
|-----------------------------------------|------------------|--|
| Stand Total Height                      | 38.5" to 60.5"   |  |
| Base                                    | 12" x 12"        |  |
| Construction                            |                  |  |
| Aluminum frame and pole with steel base |                  |  |
| Weights - Dimensions                    |                  |  |
| Shipping Weight                         | 10 lbs           |  |
| Shipping Dimensions                     | 40" x 13" x 2.5" |  |