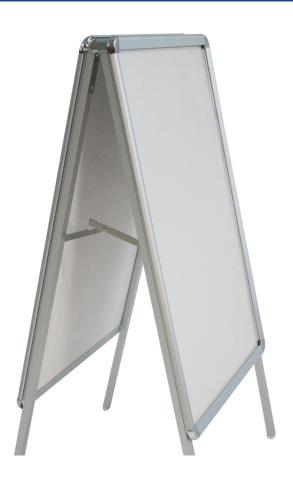

# **Graphic Specification**

Frame: 8" x 11"

| Product Features                                                                                                                       |                      |  |
|----------------------------------------------------------------------------------------------------------------------------------------|----------------------|--|
| <ul> <li>Easy to load auminum snap frame.</li> <li>Good for indoors and outdoors.</li> <li>Comes with two plastic overlays.</li> </ul> |                      |  |
| Display Height                                                                                                                         | 35.5"                |  |
| Display Width                                                                                                                          | 24"                  |  |
| Display Depth                                                                                                                          | 26.25"               |  |
| Graphic Vieable Area                                                                                                                   | 24.25"W x 27.25"H    |  |
| Construction                                                                                                                           |                      |  |
| Aluminum snap frame                                                                                                                    |                      |  |
| Weights - Dimensions                                                                                                                   |                      |  |
| Shipping Weight                                                                                                                        | 24 lbs               |  |
| Shipping Dimensions                                                                                                                    | 40" x 28" x 3"       |  |
| Parts List                                                                                                                             |                      |  |
| (1) Aluminum Snap Frame                                                                                                                | (2) Plastic Overlays |  |