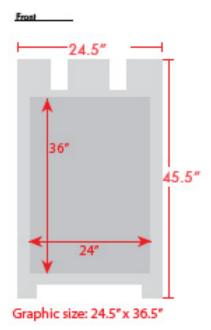

## **Graphic Specification**

Graphic Size: 24.5" x 36.5 "

| Product Features                                  |                         |
|---------------------------------------------------|-------------------------|
| Easy open snap frame with waterbase               |                         |
|                                                   |                         |
| Overall Dimension                                 | 32"W x 46.5"H x 20"D    |
| Base                                              | 32"W x 5.5"H x 20"D     |
| Frame                                             | 25"W x 34.5"H x 1.5"D   |
| Insert Size                                       | 23"W x 32.5"H           |
| Viewing Area                                      | 22.5"W x 32.25"H        |
| Construction                                      |                         |
| Aluminum snap frame w/plastic water fillable base |                         |
| Weights - Dimensions                              |                         |
| Shipping Weight                                   | 38 lbs                  |
| Shipping Dimensions                               | 9"x 26"x 44"            |
| Weight of stand with water                        | 85 lbs                  |
| Parts List                                        |                         |
| (1) Aluminum snap frame                           | (1) Water fillable base |
| (2) Large Washers                                 | (2) Small washers       |
| (2) Screws                                        |                         |