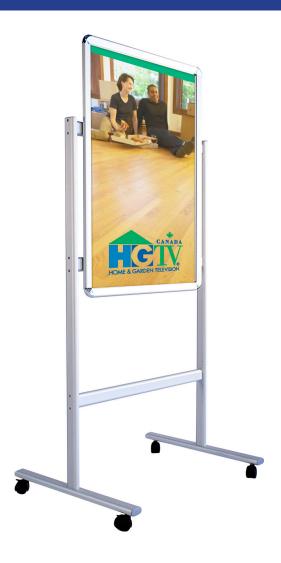

Available in black and chrome

- Holds a 22"x28" sign on 0.25" form board
- Height 60"
- Viewable Area : 21"W x 26.75"H

| Stand Total Height             | 60"              |  |
|--------------------------------|------------------|--|
| Base Size                      | 23.5"W x 14"D    |  |
| Construction                   |                  |  |
| Aluminum frame with steel base |                  |  |
| Weights - Dimensions           |                  |  |
| Shipping Weight                | 16 lbs           |  |
| Shipping Dimensions            | 46" x 23" x 2"   |  |
| Parts List                     |                  |  |
| (1) Frame                      | (2) Allen Wrench |  |
| (2) Legs                       | (1) Base         |  |