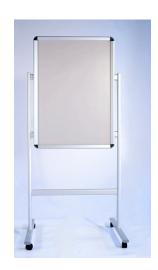

Note: For outdoor use, paper must be UV protected and waterproof.

| Stand Height | 64.5"  |
|--------------|--------|
| Stand Width  | 30"    |
| Stand Depth  | 22.75" |
| Construction |        |

Aluminum snap frame with aluminum feet and plastic casters

## **Weights - Dimensions**

| Shipping Weight     | 26 lbs                  |
|---------------------|-------------------------|
| Shipping Dimensions | 3.5" x 3.5" x 62.5"     |
| Parts List          |                         |
| (1) Frame           | (4) Screws              |
| (2) Feet w/Castors  | (1) Plastic cover sheet |