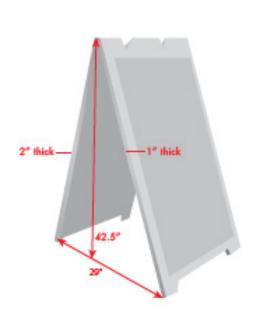

# **Graphic Specification**

Graphic Size: 23.25" x 33"

Changeable sign holds one interchangeable 24"  $\times$  36" (2 ft  $\times$  3 ft) sign. Ideal for parking lots, sidewalk displays, and more. Holds sign blanks and also accepts vinyl directly onto its face. These durable signs will never rust, splinter, or need painting. Fill stand with water for additional weight.

| Height               | 45 1/2"                  |  |
|----------------------|--------------------------|--|
| Width                | 24 1/2"                  |  |
| Construction         |                          |  |
| Plastic construction |                          |  |
| Weights - Dimensions |                          |  |
| Shipping Weight      | 20 lbs                   |  |
| Shipping Dimensions  | 28"x 6"x 52"             |  |
| Parts List           |                          |  |
| (1) Signicade        | (2) Plugs for fill holes |  |