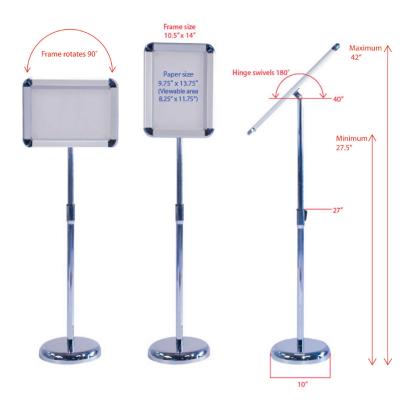

- Sturdy aluminum construction
- Holds one piece of 8.75"W x 12.25"H paper
  Angle can be adjusted from vertical to horizontal
- Height adjustable from 34" to 48" with 19 separate height adjustments
  Base 10" diameter

| Stand Total Height 42" |  |
|------------------------|--|
| Base Width 10"         |  |

## Construction

(1) Base

Aluminum snapeframe with steel base and telescopic pole