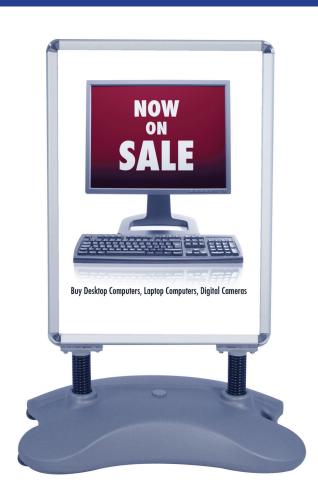

- Sturdy aluminum construction
- Holds one piece of 12.25"W x 16.75"H paper
- Angle can be adjusted from vertical to horizontal
  Height adjustable from 36" to 51" with 19 separate height adjustments
  Base 10" diameter

| Stand Total Height | 51" |
|--------------------|-----|
| Base Width         | 10" |
|                    |     |

## Construction

(1) Base

Aluminum snapeframe with steel base and telescopic pole

|     | 10.0 | -     |      |      |
|-----|------|-------|------|------|
| Wei | ahts | - 1): | mens | inns |
|     |      |       |      |      |

| Shipping Weight              | 9 lbs                     |  |
|------------------------------|---------------------------|--|
| Shipping Dimensions          | 34"x 19"x 3.5"            |  |
| Parts List                   |                           |  |
| (1) Frame w/ Telescopic Pole | (1) Matte Plastic Overlay |  |