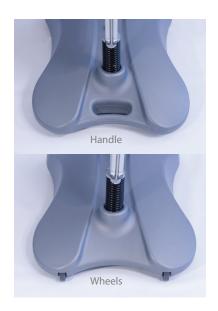

- Sturdy aluminum construction
- Holds one piece of 12.25"W x 16.75"H paper
- Angle can be adjusted from vertical to horizontal
  Height adjustable from 36" to 51" with 19 separate height adjustments
  Base 10" diameter

| Stand Total Height | 51" |
|--------------------|-----|
| Base Width         | 10" |
|                    |     |

## Construction

(1) Base

Aluminum snapeframe with steel base and telescopic pole

|     | 10.0 | -     |      |      |
|-----|------|-------|------|------|
| Wei | ahts | - 1): | mens | inns |
|     |      |       |      |      |

| Shipping Weight              | 9 lbs                     |  |
|------------------------------|---------------------------|--|
| Shipping Dimensions          | 34"x 19"x 3.5"            |  |
| Parts List                   |                           |  |
| (1) Frame w/ Telescopic Pole | (1) Matte Plastic Overlay |  |