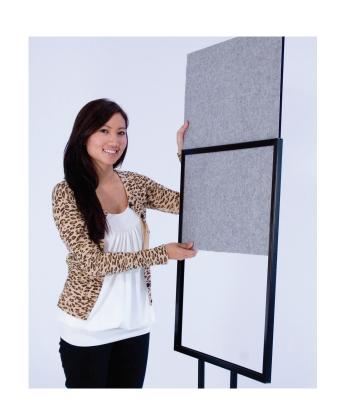

# **Graphic Specification**

Frame: 8" x 11"

| Product Features                                                                                                                       |                      |  |
|----------------------------------------------------------------------------------------------------------------------------------------|----------------------|--|
| <ul> <li>Easy to load auminum snap frame.</li> <li>Good for indoors and outdoors.</li> <li>Comes with two plastic overlays.</li> </ul> |                      |  |
| Display Height                                                                                                                         | 35.5"                |  |
| Display Width                                                                                                                          | 24"                  |  |
| Display Depth                                                                                                                          | 26.25"               |  |
| Graphic Vieable Area                                                                                                                   | 24.25"W x 27.25"H    |  |
| Construction                                                                                                                           |                      |  |
| Aluminum snap frame                                                                                                                    |                      |  |
| Weights - Dimensions                                                                                                                   |                      |  |
| Shipping Weight                                                                                                                        | 24 lbs               |  |
| Shipping Dimensions                                                                                                                    | 40" x 28" x 3"       |  |
| Parts List                                                                                                                             |                      |  |
| (1) Aluminum Snap Frame                                                                                                                | (2) Plastic Overlays |  |