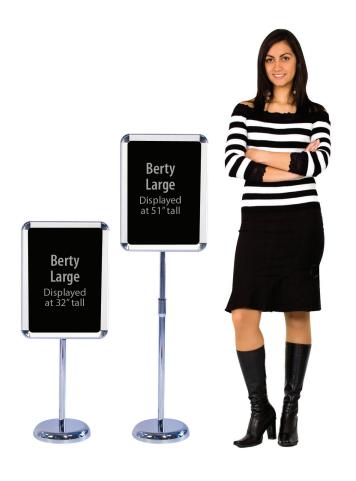

- Sturdy aluminum construction
- Holds one piece of 8.75"W x 12.25"H paper
  Angle can be adjusted from vertical to horizontal
- Height adjustable from 34" to 48" with 19 separate height adjustments
  Base 10" diameter

- Sturdy aluminum construction
- Holds one piece of 12.25"W x 16.75"H paper
- Angle can be adjusted from vertical to horizontal
  Height adjustable from 36" to 51" with 19 separate height adjustments
  Base 10" diameter