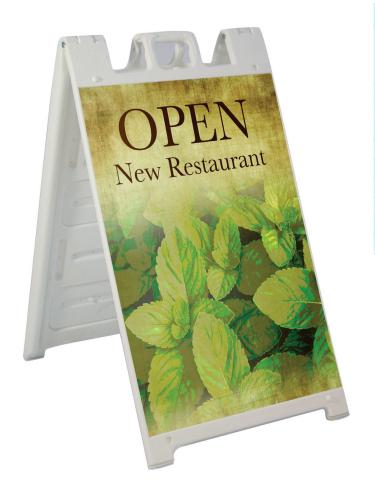

# **Graphic Specification**

Graphic Size: 23.25" x 33"

Changeable sign holds one interchangeable 24"  $\times$  36" (2 ft  $\times$  3 ft) sign. Ideal for parking lots, sidewalk displays, and more. Holds sign blanks and also accepts vinyl directly onto its face. These durable signs will never rust, splinter, or need painting. Fill stand with water for additional weight.

| Height               | 45 1/2"                  |  |
|----------------------|--------------------------|--|
| Width                | 24 1/2"                  |  |
| Construction         |                          |  |
| Plastic construction |                          |  |
| Weights - Dimensions |                          |  |
| Shipping Weight      | 20 lbs                   |  |
| Shipping Dimensions  | 28"x 6"x 52"             |  |
| Parts List           |                          |  |
| (1) Signicade        | (2) Plugs for fill holes |  |