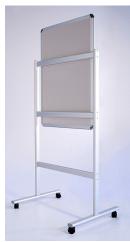

Note: For outdoor use, paper must be UV protected and waterproof.

| Stand Height | 64.5"  |
|--------------|--------|
| Stand Width  | 30"    |
| Stand Depth  | 22.75" |
| Construction |        |

Aluminum snap frame with aluminum feet and plastic casters

## **Weights - Dimensions**

| Shipping Weight     | 26 lbs                  |
|---------------------|-------------------------|
| Shipping Dimensions | 3.5" x 3.5" x 62.5"     |
| Parts List          |                         |
| (1) Frame           | (4) Screws              |
| (2) Feet w/Castors  | (1) Plastic cover sheet |