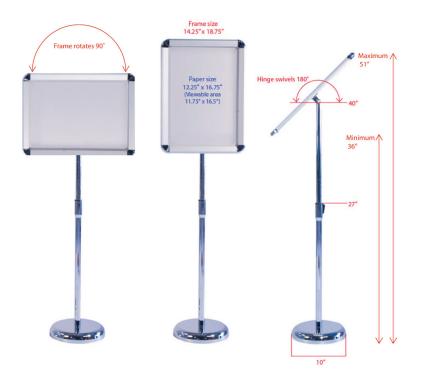

- Sturdy aluminum construction
- Holds one piece of 8.75"W x 12.25"H paper
  Angle can be adjusted from vertical to horizontal
- Height adjustable from 34" to 48" with 19 separate height adjustments
  Base 10" diameter

- Sturdy aluminum construction
- Holds one piece of 12.25"W x 16.75"H paper
- Angle can be adjusted from vertical to horizontal
  Height adjustable from 36" to 51" with 19 separate height adjustments
  Base 10" diameter