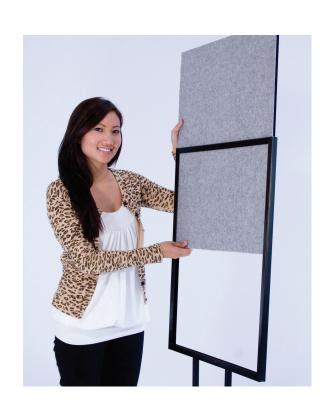

Available in black and chrome

- Holds a 22"x28" sign on 0.25" form board
- Height 60"
- Viewable Area : 21"W x 26.75"H

| Stand Total Height             | 60"              |  |
|--------------------------------|------------------|--|
| Base Size                      | 23.5"W x 14"D    |  |
| Construction                   |                  |  |
| Aluminum frame with steel base |                  |  |
| Weights - Dimensions           |                  |  |
| Shipping Weight                | 16 lbs           |  |
| Shipping Dimensions            | 46" x 23" x 2"   |  |
| Parts List                     |                  |  |
| (1) Frame                      | (2) Allen Wrench |  |
| (2) Legs                       | (1) Base         |  |