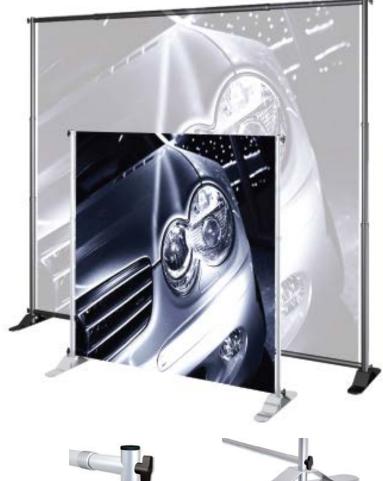

# **JUMBO BANNER STAND SMALL TUBE LARGE**

Clutch lock offers secure horizontal and vertical adjustments.

Sturdy Steel "Bridge" Support Base.

#### **Product Features**

This Banner Stand is perfect for larger displays. Its Width is adjustable from 48" to 96" (4 ft to 8 ft) and its Height is adjustable up from 36" to 96"(3 ft to 8 ft).

| Display Dimension | 48" to 96" w X 36" to 96" h |
|-------------------|-----------------------------|
| Graphic Size      | 48" to 96" w X 36" to 96" h |

#### **Construction**

Two 3" x 16" Formed Steel Bases (available in Black or Silver)

Aluminum telescopic poles for Easy Adjustment