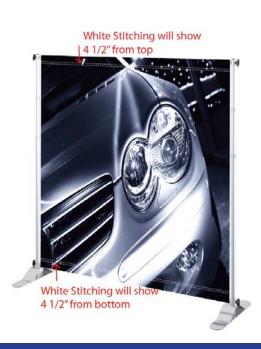

X 36" to 96" h |
|-------------------|-----------------------------|
| Graphic Size      | 48" to 96" w X 36" to 96" h |

## **Graphic Material**

Scrim Vinyl, Fabric

## **Graphic Finishing**

4 1/2" pole pocket top and bottom

#### **Construction**

Two 3" x 16" Formed Steel Bases (available in Black or Silver)

Aluminum telescopic poles for Easy Adjustment

# **Weights - Dimensions**

| Shipping Weight     | 13 lbs      |
|---------------------|-------------|
| Shipping Dimensions | 41"x 5"x 4" |

# **Package Includes**

(1) Instructions

(2) Bases

(4) Screw knobs

(2) Upright poles w/screws

(2) Top/Bottom poles

#### Warranty

Life Time on Stand

1 Year on Graphic

## **Graphic Specification**

48" to 96" w X 36" to 96" h

Graphic Turnaround Time is 2 business days for up to 2 sets