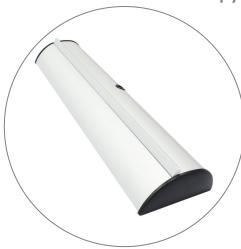

## BRUMBY ROLL UP RETRACTABLE BANNER STAND

PRODUCT CODE: BRRUP

### PRODUCT DESCRIPTION

The Brumby Roll Up is our new Mid Range roll up with a half moon shaped base. Graphics attach by clamp bar on top and by double stick tape on bottom. Base is finished in anodized aluminum and black plastic end plates.

| DISPLAY DIMENSION  | 33.5" W x 80" H x 8" D |
|--------------------|------------------------|
| GRAPHIC DIMENSIONS | 33.5" W x 80" H        |

### **DISPLAY CONSTRUCTION**

Sturdy Aluminum Construction