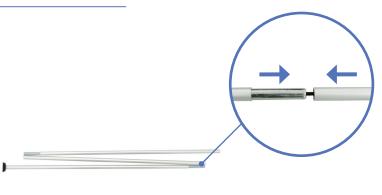

### **Install Telescopic Pole**

b. Insert telescopic pole into hole of the

a. Assemble telescopic pole.

**b.** Insert telescopic pole into hole of the base stand.