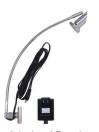

|
| 35 lbs (stand only)<br>45 lbs (frame and graphic) |
| 38" H x 13.5" W x 9" D                            |
|                                                   |

### LARGE QUANTITY FREIGHT

| Master Box - Freight Shipping | 28 boxes per 48" L x 40" W x 69" H skids            |
|-------------------------------|-----------------------------------------------------|
| Master Box - Freight Weight   | 980 lbs (frame only)<br>1,260 lbs (frame & graphic) |

### **GRAPHIC TURN AROUND TIME**

1 business days after proof approval

### **AVAILABLE ACCESSORIES**

| LED Clamp Light (110 Volts) | Clamp Light (35 Watts) |
|-----------------------------|------------------------|
| AVAILIBILITY                | CA and PA              |



LED Clamp Light (Optional)



Clamp Light (Optional)

# PARTS LIST



Qty 1 - Brumby Roll Up Stand



Qty 1 - Clamp Bar



Qty 1 - Support Pole



Qty 1 - Travel Bag

# BRUMBY ROLL UP RETRACTABLE BANNER STAND

RETRACTABLE BANNER STANDS

# SET UP INSTRUCTIONS

### **Prepare Banner Stand**





a. Remove Brumby Roll Up out of bag.

### **Install Telescopic Pole**



b. Insert telescopic pole into hole of the

a. Assemble telescopic pole.

**b.** Insert telescopic pole into hole of the base stand.

### **Pull Up Banner**



a. Pull banner out of base.



**b.** Attach telescopic pole to the clamp bar.



c. Complete stand.