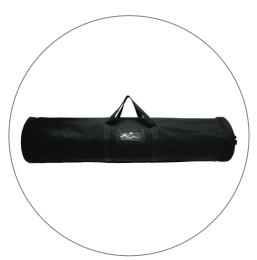

# COSMETICS

Travel Bag

# PARTS LIST

Qty 1 - Brumby Roll Up Stand

Qty 1 - Clamp Bar

Qty 1 - Support Pole

Qty 1 - Travel Bag

### **Prepare Banner Stand**

a. Remove Brumby Roll Up out of bag.