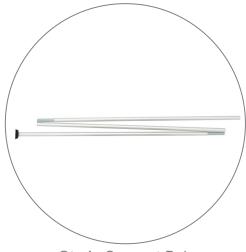

# PARTS LIST

Qty 1 - Brumby Roll Up Stand

Qty 1 - Clamp Bar

Qty 1 - Support Pole

Qty 1 - Travel Bag

### **Install Telescopic Pole**

b. Insert telescopic pole into hole of the

a. Assemble telescopic pole.

**b.** Insert telescopic pole into hole of the base stand.