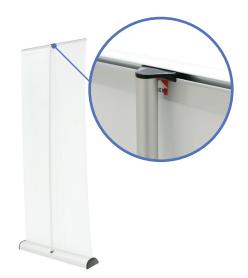

### PRODUCT DESCRIPTION

The Brumby Roll Up is our new Mid Range roll up with a half moon shaped base. Graphics attach by clamp bar on top and by double stick tape on bottom. Base is finished in anodized aluminum and black plastic end plates.

### **DISPLAY CONSTRUCTION**

Sturdy Aluminum Construction

### **Install Telescopic Pole**

b. Insert telescopic pole into hole of the

a. Assemble telescopic pole.

**b.** Insert telescopic pole into hole of the base stand.

### **Pull Up Banner**

a. Pull banner out of base.

**b.** Attach telescopic pole to the clamp bar.

c. Complete stand.