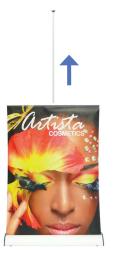

### **Pull Up Banner**

a. Pull banner out of base.

**b.** Attach telescopic pole to the clamp bar.

c. Complete stand.