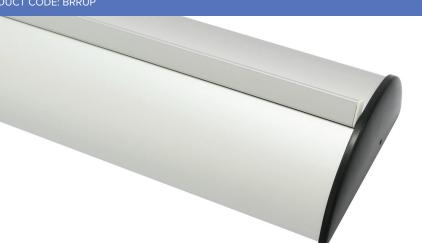

### PRODUCT DESCRIPTION

The Brumby Roll Up is our new Mid Range roll up with a half moon shaped base. Graphics attach by clamp bar on top and by double stick tape on bottom. Base is finished in anodized aluminum and black plastic end plates.

| DISPLAY DIMENSION  | 33.5" W x 80" H x 8" D |
|--------------------|------------------------|
| GRAPHIC DIMENSIONS | 33.5" W x 80" H        |

### **DISPLAY CONSTRUCTION**

Sturdy Aluminum Construction