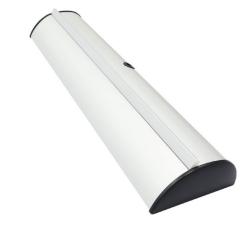

### PRODUCT DESCRIPTION

The Brumby Roll Up is our new Mid Range roll up with a half moon shaped base. Graphics attach by clamp bar on top and by double stick tape on bottom. Base is finished in anodized aluminum and black plastic end plates.

### **DISPLAY CONSTRUCTION**

Sturdy Aluminum Construction