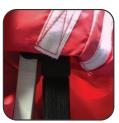

## Step 3

Adhere each corner of the canopy to each corner of the frame. Inside each corner of the canopy, there is a strip of loop Velcro sewn to it and each corner of the frame has a strip of hook Velcro.