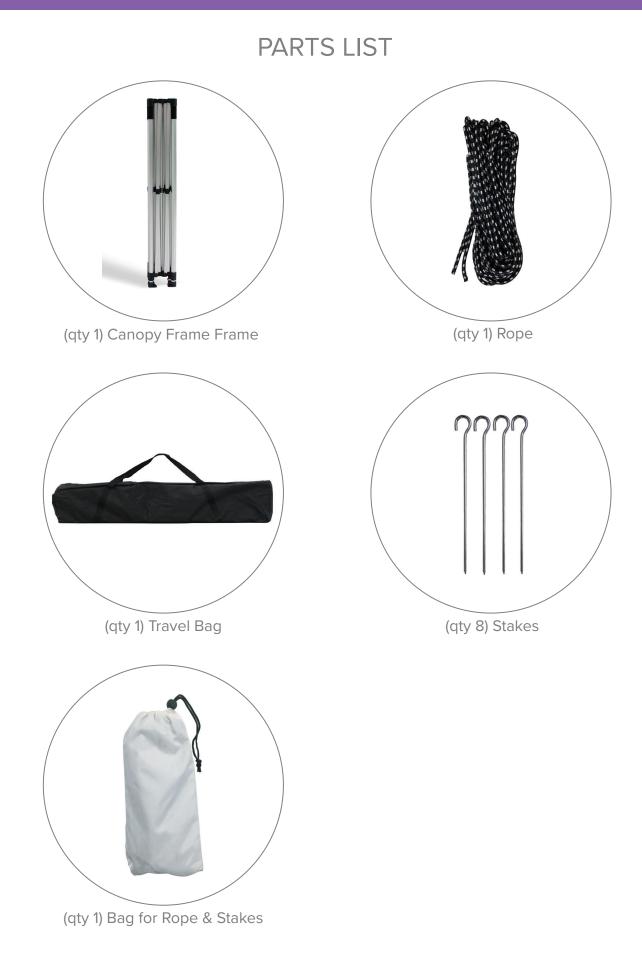

Stakes

Rope

Travel Bag w/wheels (option)

Nylon Travel Bag

Optional La Caja Hardcase