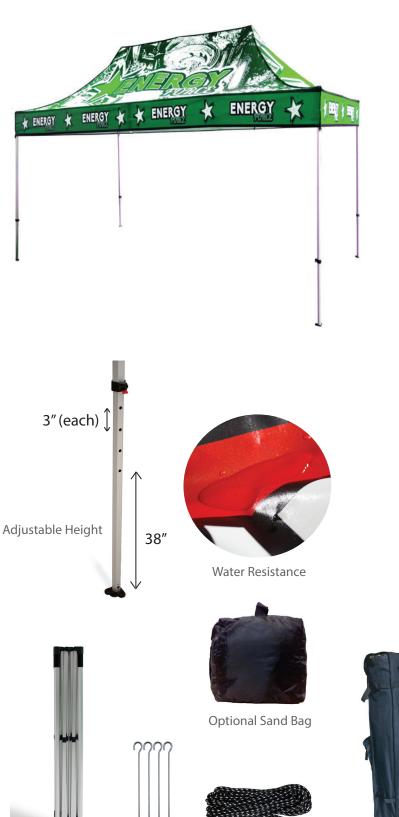

# **PRODUCT DESCRIPTION**

Our Casita Canopy Tents<sup>™</sup> are an excellent way to provide shade during outdoor and indoor events. This canopy is a 15' x 10' size and is available in custom UV print, which has a high quality finish with vivid color. Set up is quick, easy, and user friendly. Telescopic legs snap into place offering a range of heights. This lightweight system includes a protective dust cover to use while in storage.

| 176"W x 135"H x 118.75"D                                                     |
|------------------------------------------------------------------------------|
| Canopy: 176"W x 89"H<br>Back Wall: 117"W x 79"H<br>Half Wall: 117"W x 40.5"H |
|                                                                              |
|                                                                              |
|                                                                              |
|                                                                              |
| )N                                                                           |
| nickness: 50mm)                                                              |
| IMENSIONS                                                                    |
| 50 lbs (frame only)<br>56 lbs (frame and graphic)                            |
| 62"H x 10"W x 13"D (over size)                                               |
| GHT                                                                          |
| 16 boxes per 48"L x 40"W x 67"H skid                                         |
| 845 lbs (frame only)<br>941 lbs (frame & graphic)                            |
|                                                                              |
| D TIME                                                                       |
| ,                                                                            |
| D TIME                                                                       |
| approval                                                                     |
| D TIME<br>approval<br>ES                                                     |
| D TIME<br>approval<br>ES<br>Sand Bag                                         |
| D TIME<br>approval<br>ES<br>Sand Bag<br>La Caja Hard Case                    |
|                                                                              |