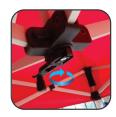

#### Step 7

Locate the spindle under the canopy, in the middle of the frame. Pull the lever out and rotate to extend the upper peak pole. The dome cap will push out the canopy creating tension to flush out any loose areas.