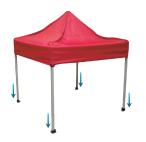

#### Step 7

Locate the spindle under the canopy, in the middle of the frame. Pull the lever out and rotate to extend the upper peak pole. The dome cap will push out the canopy creating tension to flush out any loose areas.