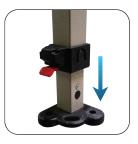

### Step 4

With the canopy securely in position, expand the frame until the corner latches lock into place.

**Step 6** Pull each leg down until the latch locks into place.

Step 8 The install is complete.