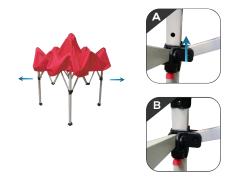

Step 5

Increase the height by extending the lower legs.

### Step 4

With the canopy securely in position, expand the frame until the corner latches lock into place.

**Step 6** Pull each leg down until the latch locks into place.

Step 8 The install is complete.