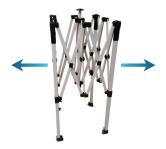

# SET UP INSTRUCTIONS (5FT CANOPY SHOWN BELOW)

**Step 1** Take your frame and slightly expand it open to expose the corner bars.