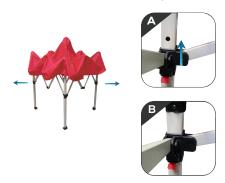

# SET UP INSTRUCTIONS (5FT CANOPY SHOWN BELOW)

Take your frame and slightly expand it open to expose the corner bars.

## Step 4

With the canopy securely in position, expand the frame until the corner latches lock into place.