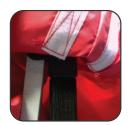

## Step 3

Adhere each corner of the canopy to each corner of the frame. Inside each corner of the canopy, there is a strip of loop Velcro sewn to it and each corner of the frame has a strip of hook Velcro.