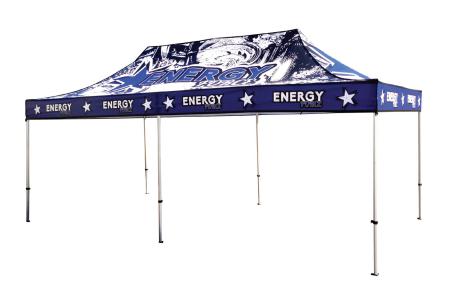

(option)

(option)

Our Casita Canopy Tents™ are an excellent way to provide shade during outdoor and indoor events. This canopy is a 20' x 10' size and is available in custom UV print, which has a high quality finish with vivid color. Set up is quick, easy, and user friendly. Telescopic legs snap into place offering a range of heights. This lightweight system includes a protective dust cover to use while in storag.

| DISPLAY DIMENSIONS | 232"W x 135"H x 11875"D                                                     |
|--------------------|-----------------------------------------------------------------------------|
| GRAPHIC SIZE       | Canopy: 232"W x 89"H<br>BackWall: 232"W x 79"H<br>Half Wall: 117"W x 40.5"H |