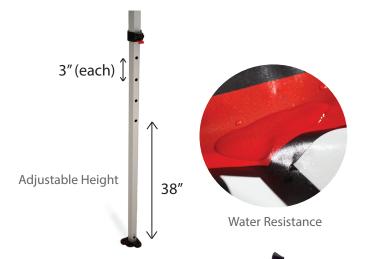

## **DISPLAY CONSTRUCTION**

Aluminum frame (Hex leg thickness: 50mm)

## Step 5

Increase the height by extending the lower legs.

## Step 6

Pull each leg down until the latch locks into place.