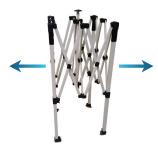

# SET UP INSTRUCTIONS (5FT CANOPY SHOWN BELOW)

Take your frame and slightly expand it open to expose the corner bars.