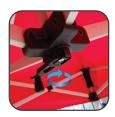

## Step 7

Locate the spindle under the canopy, in the middle of the frame. Pull the lever out and rotate to extend the upper peak pole. The dome cap will push out the canopy creating tension to flush out any loose areas.