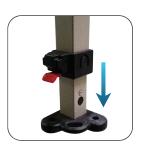

## Step 5

Increase the height by extending the lower legs.

## Step 6

Pull each leg down until the latch locks into place.