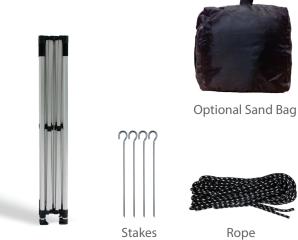

## **AVAILABLEACCESSORIES**

Travel Bag w/wheels

(option)

| (Qty 4) Ropes - 124.5"L each | Sand Bag          |
|------------------------------|-------------------|
| (Qty 6) Stakes               | La Caja Hard Case |
| Flag Holder                  | Travel Bag Wheels |
| AVAILABILITY                 | CA Only           |
| WIND RATING                  | 20 mph            |