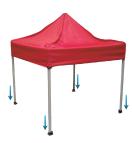

(option)

(option)

Our Casita Canopy Tents™ are an excellent way to provide shade during outdoor and indoor events. This canopy is a 20' x 10' size and is available in custom UV print, which has a high quality finish with vivid color. Set up is quick, easy, and user friendly. Telescopic legs snap into place offering a range of heights. This lightweight system includes a protective dust cover to use while in storag.

# SET UP INSTRUCTIONS (5FT CANOPY SHOWN BELOW)

Take your frame and slightly expand it open to expose the corner bars.