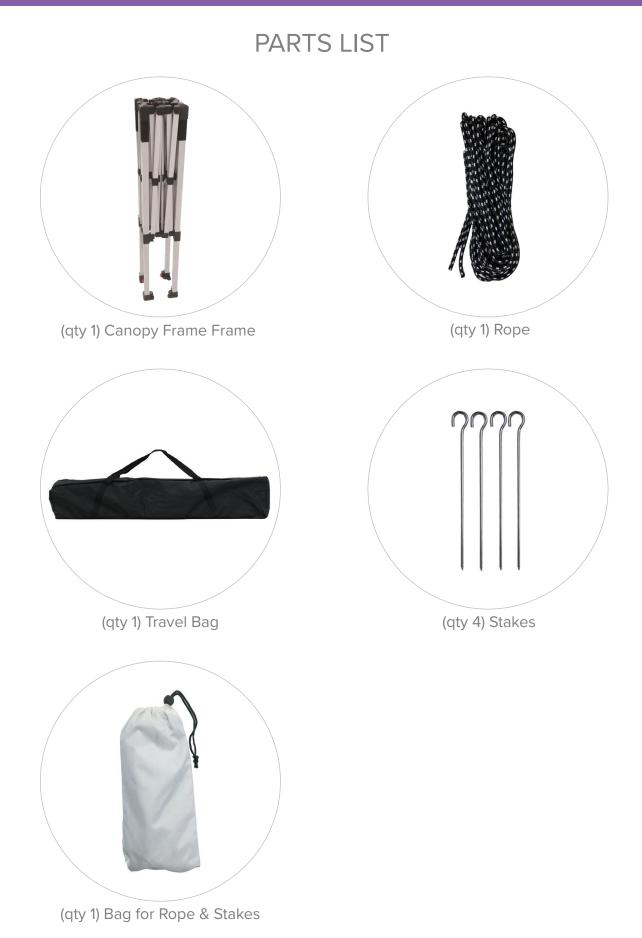

#### Step 1

Take your frame and slightly expand it open to expose the corner bars.

#### Step 4

With the canopy securely in position, expand the frame until the corner latches lock into place.

**Step 6** Pull each leg down until the latch locks into place.

**Step 8** The install is complete.