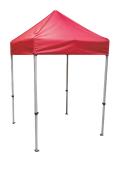

# 5FT CASITA CANOPY UV PRINT

#### PRODUCT DESCRIPTION

Our Casita Canopy Tents<sup>™</sup> are an excellent way to provide shade during outdoor events. The graphic is printed on special water-resistant UV-cured printing process. Finished prints appear shiny and vivid and have added protection against natural elements. This canopy has a 5' x 5' footprint with five different height settings on the legs. Each square leg is 32mm thick.

| DISPLAY DIMENSIONS                                  | 59.7                                                | 59.75"W x 103.5"H x 59.75"D |  |
|-----------------------------------------------------|-----------------------------------------------------|-----------------------------|--|
| MIN. HEIGHT                                         | 69"H                                                |                             |  |
| MAX. HEIGHT                                         | 103.5"H                                             |                             |  |
| LOWEST SETTING TO PEAK                              | 90.75"H                                             |                             |  |
| FLOOR TO LOWEST SETTING                             | 22.5"H                                              |                             |  |
| GRAPHIC DIMENSIONS                                  | 60.25"W x 49"H                                      |                             |  |
| GRAPHIC MATERIAL                                    |                                                     |                             |  |
| UV Fabric (water resistant)                         |                                                     |                             |  |
| GRAPHIC FINISHING                                   |                                                     |                             |  |
| Hemmed around sides and bottom edges.               |                                                     |                             |  |
| DISPLAY CONSTRUCTION                                |                                                     |                             |  |
| Aluminum frame (Hex leg thickness: 32mm)            |                                                     |                             |  |
| SHIPPING WEIGHTS & DIMENSIONS                       |                                                     |                             |  |
| Shipping Weight                                     | 39 lbs                                              |                             |  |
| Shipping Dimensions                                 | 50"L x 9"W x 19"H                                   |                             |  |
| LARGE QUANTITY FREIGHT                              |                                                     |                             |  |
| Freight Shipping                                    | 28 boxes per 50"L x 40"W x 74"H skid                |                             |  |
| Freight Weight                                      | 1092 lbs (frame only)<br>1126 lbs (frame & graphic) |                             |  |
| GRAPHIC TURN AROUND TIME                            |                                                     |                             |  |
| 4 business days after proof approval (up to 2 sets) |                                                     |                             |  |
| AVAILABLE ACCESSORIES                               |                                                     |                             |  |
| Rope                                                |                                                     | Sand Bag                    |  |
| Stakes                                              |                                                     | La Caja Hard Case           |  |
| Flag Holder                                         |                                                     | Travel Bag Wheels           |  |
| AVAILABILITY                                        |                                                     | CA Only                     |  |
| WIND RATING                                         |                                                     | 20 mph                      |  |