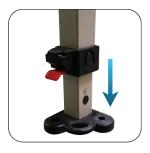

## Step 5

Increase the height by extending the lower legs.

#### Step 4

With the canopy securely in position, expand the frame until the corner latches lock into place.

**Step 6** Pull each leg down until the latch locks into place.

**Step 8** The install is complete.