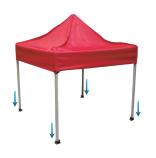

## Step 5

Increase the height by extending the lower legs.

#### Step 4

With the canopy securely in position, expand the frame until the corner latches lock into place.

**Step 6** Pull each leg down until the latch locks into place.

**Step 8** The install is complete.