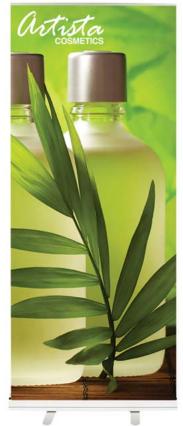

## ECONO ROLL 36"

**Product Features** 

## Silver Econo Roll

Econo Travel Bag ( 26" x 4" x 4" / 35.5" x 4" x 4" / 37.5" 4" x 4")

| price. Set up and break down of t | ssional looking display at an economical<br>he display takes seconds and conveniently<br>vel bag. banner attached to the bottom of<br>to the top by clamp bar |
|-----------------------------------|---------------------------------------------------------------------------------------------------------------------------------------------------------------|
| Display Dimension                 | 36"W x 80"H                                                                                                                                                   |
| Graphic Size                      | 36″W x 78″H                                                                                                                                                   |
| Graphic Material                  |                                                                                                                                                               |
| Super Flat Vinyl                  |                                                                                                                                                               |
| Graphic Finishing                 |                                                                                                                                                               |
| 6" bleed at the bottom            |                                                                                                                                                               |
| Construction                      |                                                                                                                                                               |
| Sturdy aluminum construction      |                                                                                                                                                               |
| Weights - Dimensions              |                                                                                                                                                               |
| Shipping Weight                   | 9 lbs                                                                                                                                                         |
| Shipping Dimensions               | 4"x 4 "x 36 "                                                                                                                                                 |
| Package Includes                  |                                                                                                                                                               |
| Aluminum Pole                     |                                                                                                                                                               |
| Telescopic Pole (Not Adjustable)  |                                                                                                                                                               |
| Econo Travel Bag                  |                                                                                                                                                               |
| Warranty                          |                                                                                                                                                               |
| Life Time on Stand                |                                                                                                                                                               |
| 1 Year on Graphic                 |                                                                                                                                                               |
|                                   |                                                                                                                                                               |

## **Graphic Specification**

36"W x 78"H

Graphic Turnaround Time is 2 business days for up to 2 sets

\* Options LED Clamp Light 35W

Silver (24" & 33.5" & 36")

Clamp Light 110V

\*Optional Lumina Light