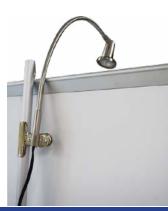

## **Graphic Specification**

36"W x 78"H

Graphic Turnaround Time is 2 business days for up to 2 sets

\* Options LED Clamp Light 35W

Silver (24" & 33.5" & 36")

Clamp Light 110V

\*Optional Lumina Light