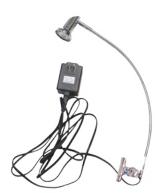

## **Graphic Specification**

36"W x 78"H

Graphic Turnaround Time is 2 business days for up to 2 sets

\* Options LED Clamp Light 35W

Silver (24" & 33.5" & 36")

Clamp Light 110V

\*Optional Lumina Light