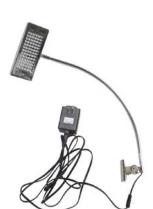

## **Graphic Specification**

36"W x 78"H

Graphic Turnaround Time is 2 business days for up to 2 sets

\* Options LED Clamp Light 35W

Silver (24" & 33.5" & 36")

Clamp Light 110V

\*Optional Lumina Light