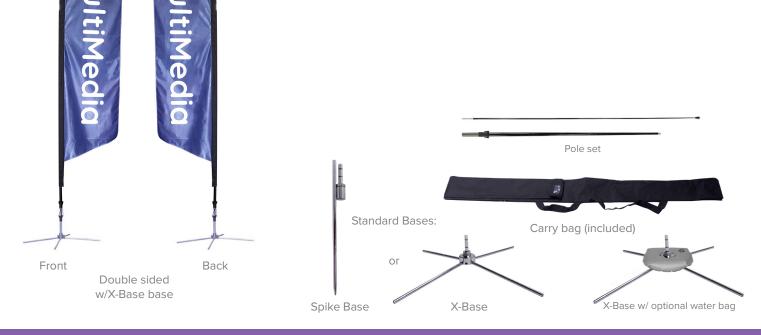

## PRODUCT DESCRIPTION

Perfect for quantity orders, the new flagpole hardware redesign for our Best Seller Falcon Flag is the economical choice. Plus, with upgraded hardware, its new pole connections give more height options. Now in more sizes, you can find your favorite Falcon flags in these heights: XS (7'), SM (8.25'), MD (10.5'), LG (14'), XL (17'). Falcon Flag is intended for display outdoors. Insert the spike base into grass or use the X-base to stand on concrete. We custom print your graphic artwork on polyester mesh by the process of dye sublimation. Our inks heavily saturate the material to create a "bleed-through" effect for our single-sided prints, and double-sided prints are finished with a silver-gray blocker that lays between. Black flag trim is sewn on the edge of the graphic (pole-side), leaving a pocket for pole insertion. A set of grommets are installed on the bottom of the trim in which the short bungee cord (included) can loop through and snugly attach the graphic to the base.

## SET UP INSTRUCTIONS

A. Flag poles are numbered for easy assembly. Follow guide above for assembly order

(Note: Medium flagpole can convert to Large and X-Large size by adding additional pole #3's)

B. Insert tip of flagpole into the black pocket trim on the flag and push it all the way to the end of the pocket.

C. Secure flag by lacing the bungee through the grommets on the pocket trim and tethering it to the hook at the base of the pole. D. Insert pole into desired base to display flag.

Spike Base Insert the pointed end of the spike base into the ground. Insert the post with rubber grommets into the opening on bottom of the flagpole to display flag.