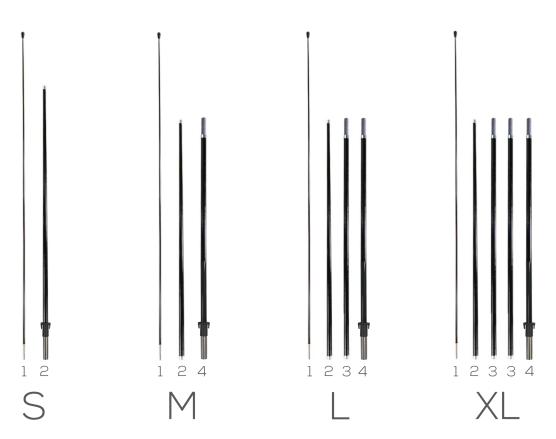

## SET UP INSTRUCTIONS

A. Flag poles are numbered for easy assembly. Follow guide above for assembly order

(Note: Medium flagpole can convert to Large and X-Large size by adding additional pole #3's)

B. Insert tip of flagpole into the black pocket trim on the flag and push it all the way to the end of the pocket.