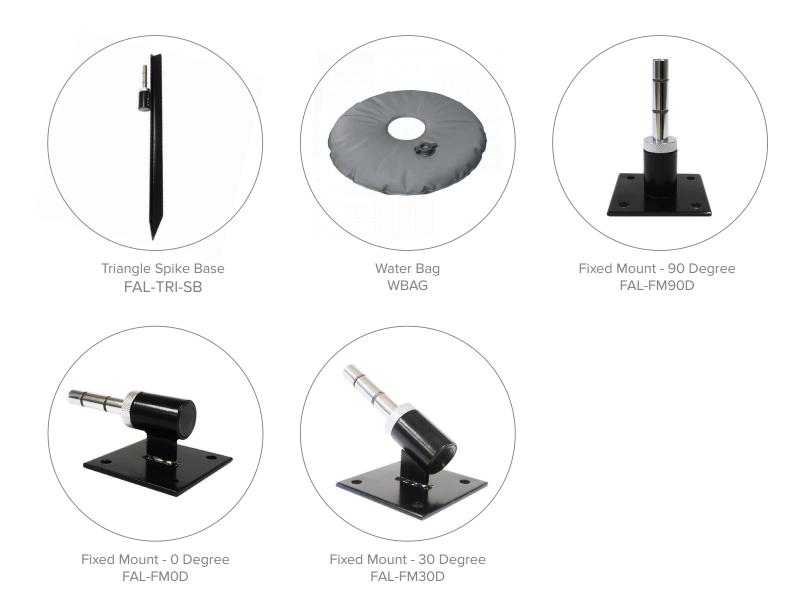

Y CONSTRUCTION

Carbon composite flag poles

#### SHIPPING WEIGHTS & DIMENSIONS

| Shipping Weight          | 4 lbs (stand only w/spike base)<br>5 lbs (stand, spike base and graphic) |
|--------------------------|--------------------------------------------------------------------------|
|                          | 9 lbs (stand only w/x-base)<br>10 lbs (stand, x-base and graphic)        |
| Shipping Dimensions      | 60"L x 4"W x 4"H                                                         |
| GRAPHIC TURN AROUND TIME |                                                                          |

2 business days after proof approval

| AVAILABILITY      | CA and PA |
|-------------------|-----------|
| WIND SPEED RATING | 18-23mph  |





w/spike base

PARTS LIST



# AVAILABLE ACCESSORIES



## SET UP INSTRUCTIONS



A. Flag poles are numbered for easy assembly. Follow guide above for assembly order

(Note: Medium flagpole can convert to Large and X-Large size by adding additional pole #3's)

B. Insert tip of flagpole into the black pocket trim on the flag and push it all the way to the end of the pocket.

C. Secure flag by lacing the bungee through the grommets on the pocket trim and tethering it to the hook at the base of the pole. D. Insert pole into desired base to display flag.

Spike Base Insert the pointed end of the spike base into the ground. Insert the post with rubber grommets into the opening on bottom of the flagpole to display flag.