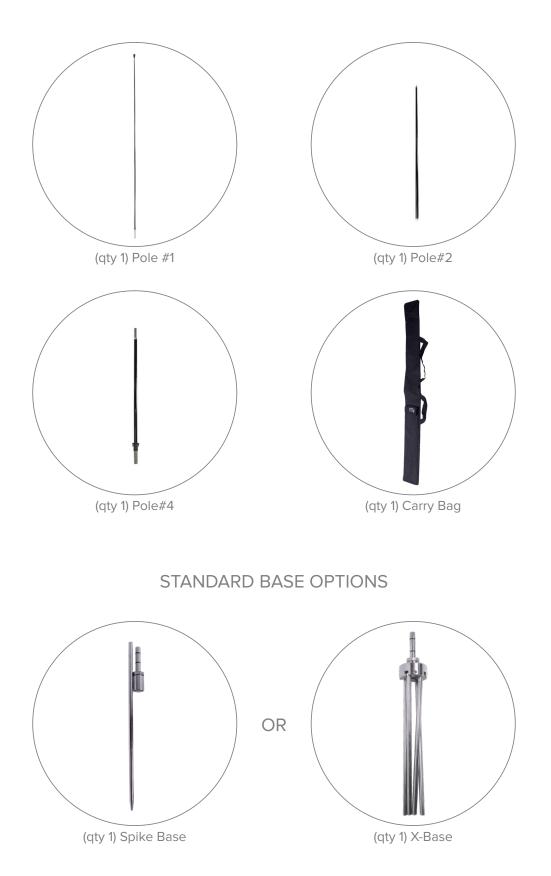

2 business days after proof approval

| AVAILABILITY      | CA and PA |
|-------------------|-----------|
| WIND SPEED RATING | 18-23mph  |

w/spike base

PARTS LIST

## SET UP INSTRUCTIONS

A. Flag poles are numbered for easy assembly. Follow guide above for assembly order

(Note: Medium flagpole can convert to Large and X-Large size by adding additional pole #3's)

B. Insert tip of flagpole into the black pocket trim on the flag and push it all the way to the end of the pocket.

C. Secure flag by lacing the bungee through the grommets on the pocket trim and tethering it to the hook at the base of the pole. D. Insert pole into desired base to display flag.

Spike Base Insert the pointed end of the spike base into the ground. Insert the post with rubber grommets into the opening on bottom of the flagpole to display flag.