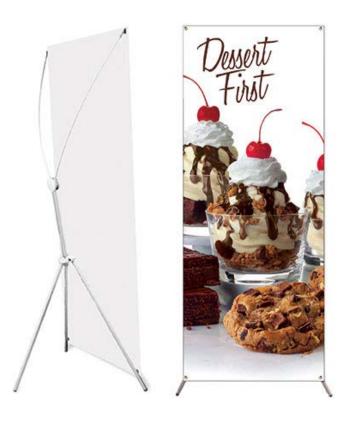

# GRASSHOPPER ADJUSTABLE BANNER STAND LARGE

Small Size: 6" x 44"

#### **Product Features**

The Grasshopper adjustable banner stand is constructed of sturdy aluminum. The stand has a gear mechanisim that swings high quality graphite poles out on the left and right side of the banner to form an X shape. This stand is light weight and weighs from 5 to 7 lbs. It is height and width adjustable and It has 4 hooks on each end of the X shape for very easy set up and take down. The stand has a durable latch adjustment for adjusting the height of the stand. Soft rubber feet give the stand a more finished and professional look. As the stand is height adjustable you can put tension on the graphite poles to give your banner a very tight, flat, clean look. The Grasshopper is available in three sizes.

#### Graphic Size 59"W x 98"H **Graphic Material** Scrim Vinyl **Graphic Finishing** 1" hem top and bottom, 4 corners grommets Construction Aluminum frame with plastic components and upper arms Rubber feet Color Gray **Weights - Dimensions** Shipping Weight 5 lbs (stand only) 7 lbs (stand & banner) Shipping Dimensions 60″x4″x4″ **Package Includes** Grasshopper large Instruction sheet **Optional Travel Bag** Warranty Life Time on Stand

### **Graphic Specification**

59"W x 98"H

Graphic Turnaround Time is 2 business days for up to 2 sets