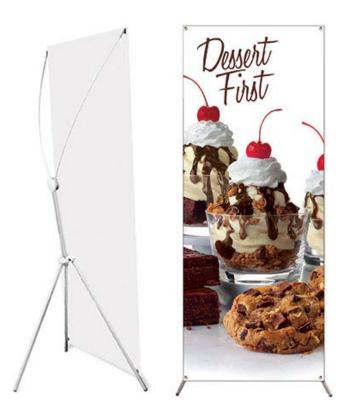

# **GRASSHOPPER ADJUSTABLE BANNER STAND MEDIUM**

Small Size: 6" x 44"

### **Product Features**

The Grasshopper adjustable banner stand is constructed of sturdy aluminum. The stand has a gear mechanisim that swings high quality graphite poles out on the left and right side of the banner to form an X shape. This stand is light weight and weighs from 4 to 6 lbs. It is height and width adjustable and It has 4 hooks on each end of the X shape for very easy set up and take down. The stand has a durable latch adjustment for adjusting the height of the stand. Soft rubber feet give the stand a more finished and professional look. As the stand is height adjustable you can put tension on the graphite poles to give your banner a very tight, flat, clean look. The Grasshopper is available in three sizes.

Graphic Size 48"W x 86"H

## **Graphic Material** Scrim Vinyl **Graphic Finishing** 1" hem top and bottom, 4 corners grommets Construction Aluminum frame with plastic components and upper arms

Rubber feet

lbs (stand &

Color Gray