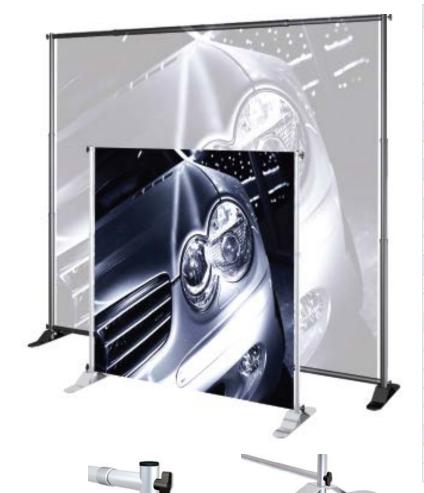

# **Product Features**

The Large Jumbo Banner Stand is perfect for jumbo displays. Its Width is adjustable from 48" to 96" (4 ft to 8 ft) and its Height is adjustable up from 36" to 96"(3 ft to 8 ft). Medium Bag is for the Stand only. Large Bag is to fit the Stand with the Conversion Kit.

| Display Dimension | 48" to 96" w X 36" to 96" h |
|-------------------|-----------------------------|
| Graphic Size      | 48" to 96" w X 36" to 96" h |

#### Construction

Two 3"x 16" Formed Steel Bases (available in Black or Silver)

Aluminum telescopic poles for Easy Adjustment