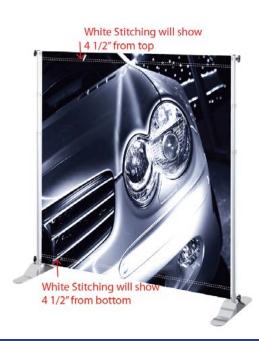

--------------------------|
| Graphic Size      | 48" to 96" w X 36" to 96" h |

# **Graphic Material**

Scrim Vinyl, Fabric

# **Graphic Finishing**

4 1/2" pole pocket top and bottom

#### Construction

Two 3"x 16" Formed Steel Bases (available in Black or Silver)

Aluminum telescopic poles for Easy Adjustment

# **Weights - Dimensions**

| Shipping Weight     | 16 lbs       |
|---------------------|--------------|
| Shipping Dimensions | 41"x 5 "x 4" |

# **Package Includes**

(1) Instructions

(2) Bases

(4) Screw knobs

(2) Upright poles w/screws

(2) Top/Bottom poles

# Warranty

17.5" Deep

Sturdy Steel "Bridge" Support Base.

Life Time on Stand

1 Year on Graphic

# **Graphic Specification**

48" to 96" w X 36" to 96" h

Graphic Turnaround Time is 2 business days for up to 2 sets



Clutch lock offers secure horizontal and vertical adjustments.