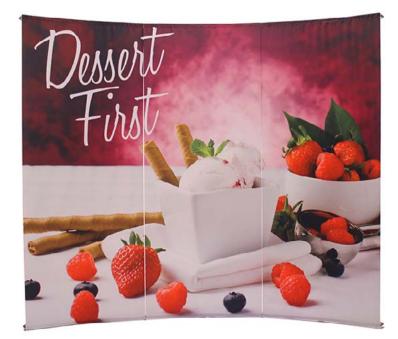

## **3 PIECE L BANNER CURVED**

## **Product Features**

For maximum classic simplicity, the L banner stand is the preferred choice. This affordable, lightweight aluminum frame sets up easily in seconds for ultimate convenience, quality, and value. The L3 displays 2 banners back to back enabling your message to be read from all angles.

| to back chabing your message to be read normali angles. |                     |
|---------------------------------------------------------|---------------------|
| Display Dimension                                       | 31.5"W x 80"H       |
| Graphic Size                                            | 31.5"W x 80"H       |
| Graphic Material                                        |                     |
| Fabric                                                  |                     |
| Graphic Finishing                                       |                     |
| Cut to size                                             |                     |
| Construction                                            |                     |
| Aluminum construction with plastic omponents.           |                     |
| Weights - Dimensions                                    |                     |
| Shipping Weight                                         | 25lbs               |
| Shipping Dimensions                                     | 31.5" - 94"W x 80"H |
| Package Includes                                        |                     |
| (1) Travel bag                                          |                     |
| (3) Banners                                             |                     |
| (3) Stands                                              |                     |
| Warranty                                                |                     |
| 1 Year on Stand                                         |                     |
| 1 Year on Graphic                                       |                     |

## **Graphic Specification**

31.5″W x 80″H

Graphic Turnaround Time is 2 business days for up to 2 sets