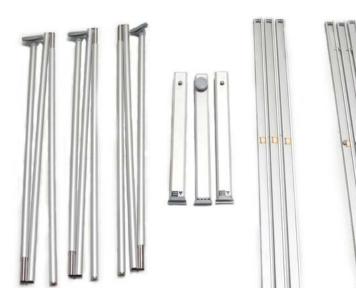

## **Product Features**

For maximum classic simplicity, the L banner stand is the preferred choice. This affordable, lightweight aluminum frame sets up easily in seconds for ultimate convenience, quality, and value. The L3 displays 2 banners back to back enabling your message to be read from all angles.

| to back chabing your message to be read normali angles. |                     |
|---------------------------------------------------------|---------------------|
| Display Dimension                                       | 31.5"W x 80"H       |
| Graphic Size                                            | 31.5"W x 80"H       |
| Graphic Material                                        |                     |
| Fabric                                                  |                     |
| Graphic Finishing                                       |                     |
| Cut to size                                             |                     |
| Construction                                            |                     |
| Aluminum construction with plastic omponents.           |                     |
| Weights - Dimensions                                    |                     |
| Shipping Weight                                         | 25lbs               |
| Shipping Dimensions                                     | 31.5" - 94"W x 80"H |
| Package Includes                                        |                     |
| (1) Travel bag                                          |                     |
| (3) Banners                                             |                     |
| (3) Stands                                              |                     |
| Warranty                                                |                     |
| 1 Year on Stand                                         |                     |
| 1 Year on Graphic                                       |                     |